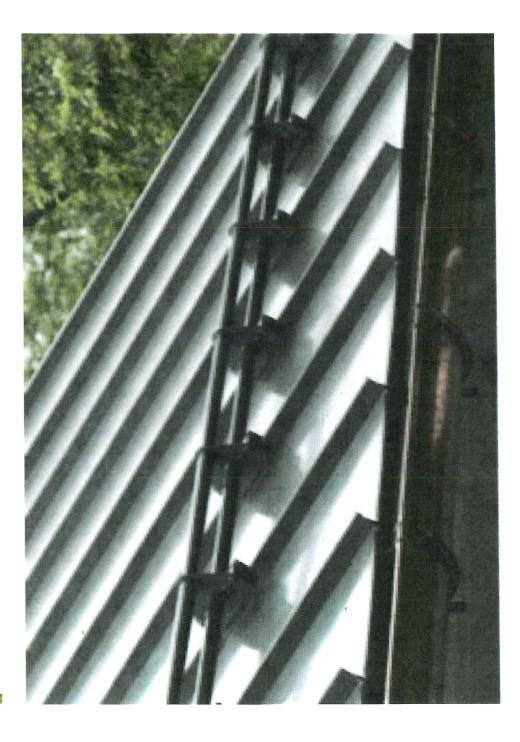

- \* Re-roof 2 sections of your home, both sections will have work done on rafters to straighten out roof & will be charged time and material. We will ask if framing exceeds \$4,000.00. One section in rear will be done in standing seam metal (charcoal gray) with snow guards. On the front slope we will remove and dispose of the slateline shingles. We will install natural wood decking and 24x12 Spanish slates. We will the flash wall on tower and install copper on valley and install snow guards.
- \* Remove chimney, install wood decking and slate over hole, install ridge and part of valley.
- \* Coat to seal remaining valleys around home.
- \* Replace 1 copper vent sleeve and repair up to 40 slates.
- \* Install new flat seamed copper roofing above front door, on tower roof and dormer.
- \* Install new copper gutter on front upper slope with leaf relief.
- \* Install scaffolding around home as needed to provide a safe work platform.