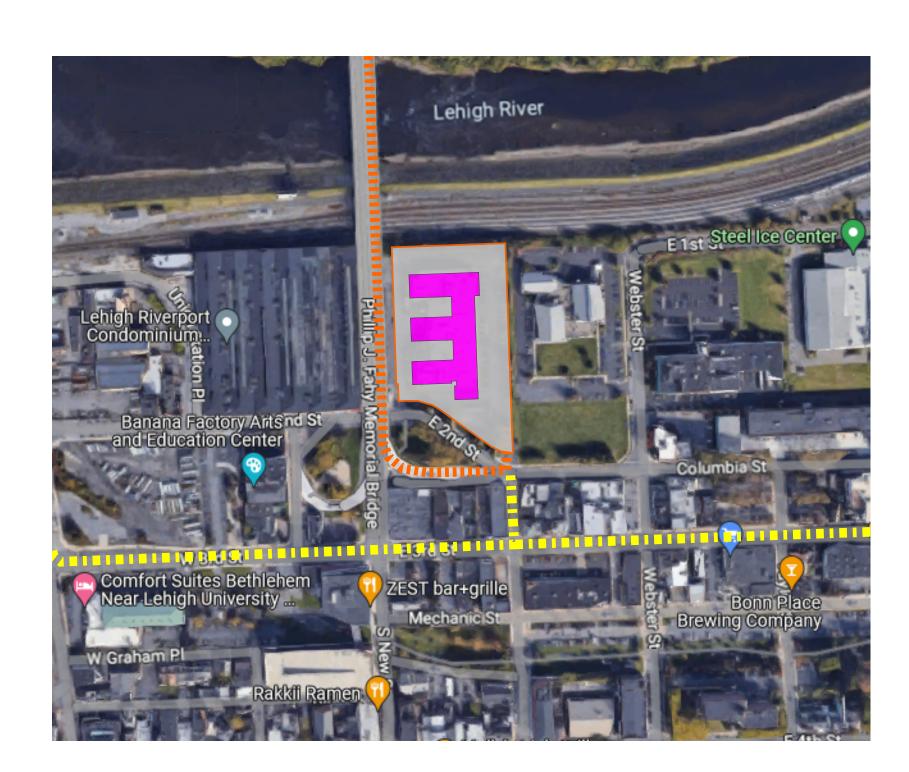

REZONING INFORMATION LOT SIZE 3.95 ACRES CURRENT ZONING IR - INDUSTRIAL REDEVELOPMENT REZONING REQUEST CB - CENTRAL BUSINESS PROPOSED USE MULTIFAMILY DELLING, 240 DWELLING UNITS NUMBER OF STORIES SIX STORIES PROPOSED SQUARE FOOTAGE 330,000 SQUARE FEET COVERED PARKING 130 SPACES SURFACE PARKING 104 SPACES TOTAL ON-LOT PARKING 234 SPACES

\*NOTE: EXISTING LOT LINES TO REMAIN UNCHAGED

PARCEL ID # P6-2-2F

PROPOSED PLAN FOR:

THE EMERY APARTMENTS

119 TECHNOLOGY DRIVE,
BETHLEHEM, PA 18015

| NO.            | Date     | Description  |
|----------------|----------|--------------|
| <del>0</del> 1 | 01/25/23 | PRPOSED PLAN |