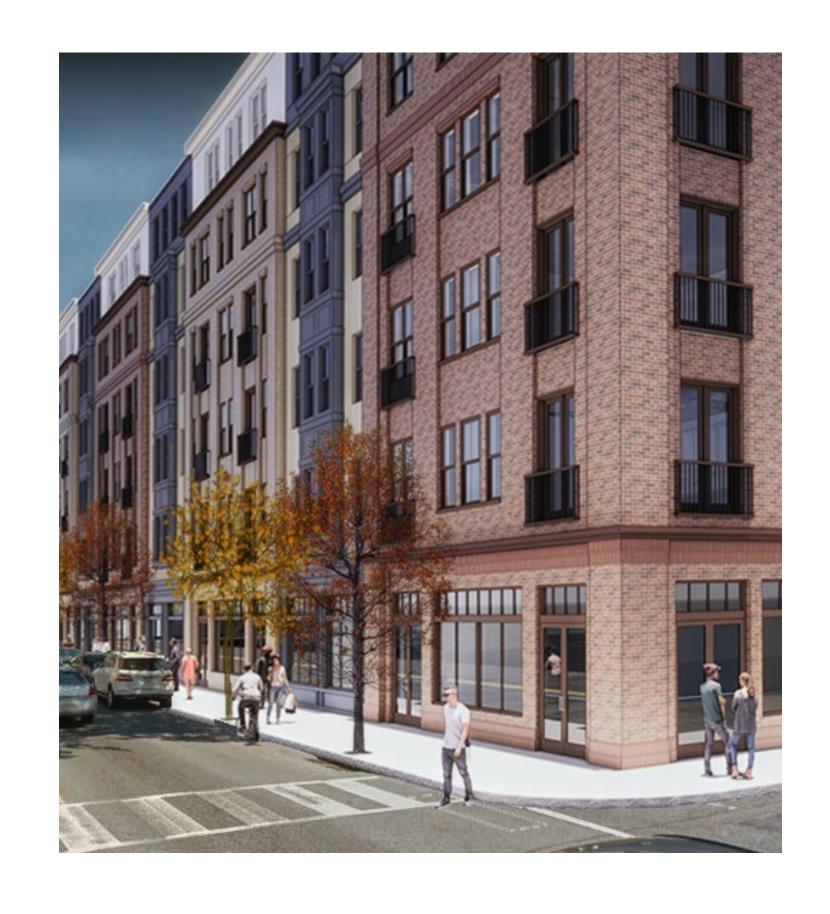

MILELLI REALTY | USA ARCHITECTS

## E 3RD ST. & ADAMS ST.

SOUTHSIDE HISTORIC CONSERVATION DISTRICT (HCC)
01.30.2023





# SITE

THE PROJECT SITE OF EAST 3RD STREET AND ADAMS

STREET IS LOCATED WITHIN THE CITY OF BETHLEHEM'S

SOUTHSIDE HISTORIC CONSERVATION DISTRICT (HCC).

IT IS CURRENTLY HOME TO A STRIP MALL WITH RITE

AID AS AN ANCHOR TENANT. OUR GOAL IS TO DESIGN

A MIXED-USE HOUSING DEVELOPMENT CONTEXTUALLY

FITTING WITHIN THE HISTORIC NEIGHBORHOOD WHILE

RETAINING THE SITE'S CURRENT RETAIL NEEDS.

## DIAGRAMS









## FIRST FLOOR PLAN



## TYPICAL 2ND - 6TH FLOOR PLAN

3RD ST.



MECHANIC ST.

1 TYPICAL 2ND FLOOR THROUGH 6TH FLOOR CONCEPT PLAN SCALE: 1/16" = 1'-0"

#### **COLOR FILLED LEGEND**

1 BED 2 BED

CIRCULATION

RESIDENTIAL AMENITIES

SUPPORT

| UNIT COUNTS    |              |                |               |               |
|----------------|--------------|----------------|------------