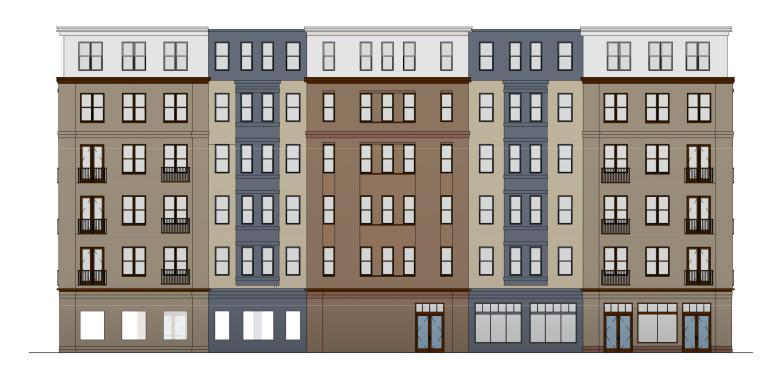

### BUILDING ELEVATIONS

NORTH ELEVATION - 3RD STREET

SCALE: 1" = 20'-0"

2 EAST ELEVATION - WEBSTER STREET SCALE: 1" = 20'-0"

3 SOUTH ELEVATION - MECHANIC STREET SCALE: 1" = 20'-0"

WEST ELEVATION - ADAMS STREET

SCALE: 1" = 20'-0"