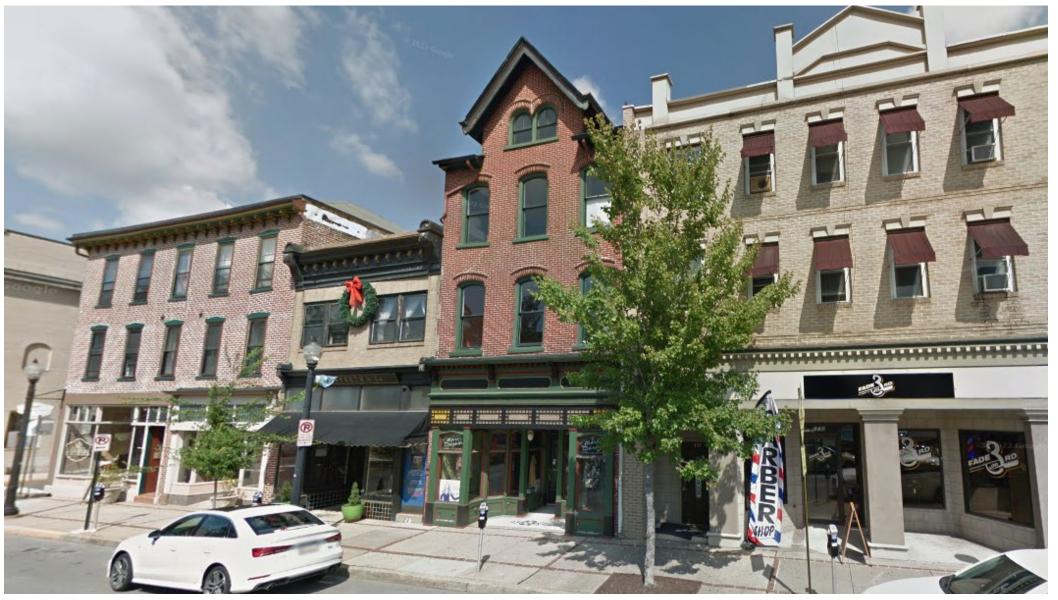

---|---------------|
|                |              | STUDIO<br>(8%) | 1 BR<br>(52%) | 2 BR<br>(40%) |
| 6 STORY OPTION | FIRST FLOOR  | 0              | 0             | 0             |
|                | SECOND FLOOR | 2              | 13            | 10            |
|                | THIRD FLOOR  | 2              | 13            | 10            |
|                | FOURTH FLOOR | 2              | 13            | 10            |
|                | FIFTH FLOOR  | 2              | 13            | 10            |
|                | SIXTH FLOOR  | 2              | 13            | 10            |
|                |              |                |               |               |
|                | TOTAL : 125  | 10             | 65            | 50            |



## PRECEDENT IMAGES











IMAGE OF EAST 3RD STREET - MATERIAL INSPIRATION FOR DESIGN

### BUILDING ELEVATIONS



NORTH ELEVATION - 3RD STREET

SCALE: 1" = 20'-0"



2 EAST ELEVATION - WEBSTER STREET SCALE: 1" = 20'-0"



3 SOUTH ELEVATION - MECHANIC STREET SCALE: 1" = 20'-0"



WEST ELEVATION - ADAMS STREET

SCALE: 1" = 20'-0"

## ENLARGED ELEVATION



## CORNER OF 3RD ST. & ADAMS ST.



## CORNER OF 3RD ST. & ADAMS ST.



## 3RD ST.



## CORNER OF ADAMS ST. & MECHANIC ST.





USA ARCHITECTS

01.30.2023