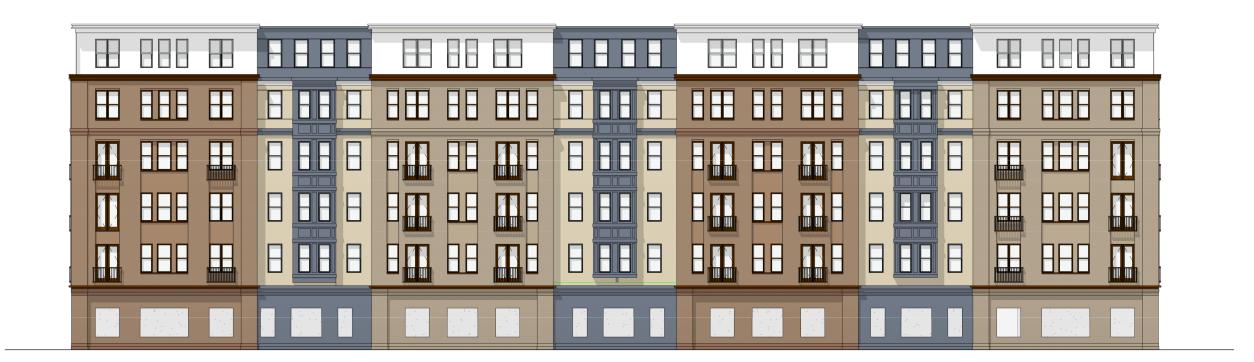

### BUILDING ELEVATIONS

NORTH ELEVATION - 3RD STREET

SCALE: 1" = 20'-0"

2 EAST ELEVATION - WEBSTER STREET SCALE: 1" = 20'-0"

3 SOUTH ELEVATION - MECHANIC STREET SCALE: 1" = 20'-0"

WEST ELEVATION - ADAMS STREET

SCALE: 1" = 20'-0"