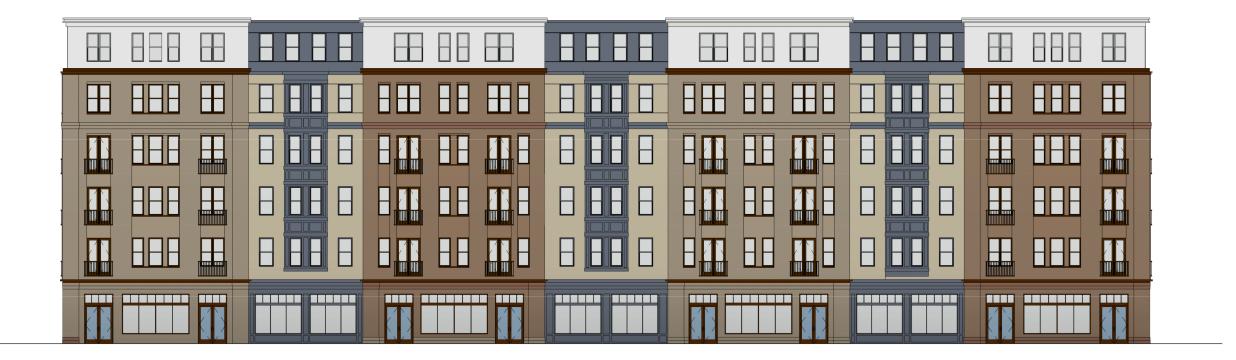

### BUILDING ELEVATIONS

NORTH ELEVATION - 3RD STREET

SCALE: 1" = 20'-0"

2 EAST ELEVATION - WEBSTER STREET SCALE: 1" = 20'-0"

3 SOUTH ELEVATION - MECHANIC STREET SCALE: 1" = 20'-0"

WEST ELEVATION - ADAMS STREET

SCALE: 1" = 20'-0"