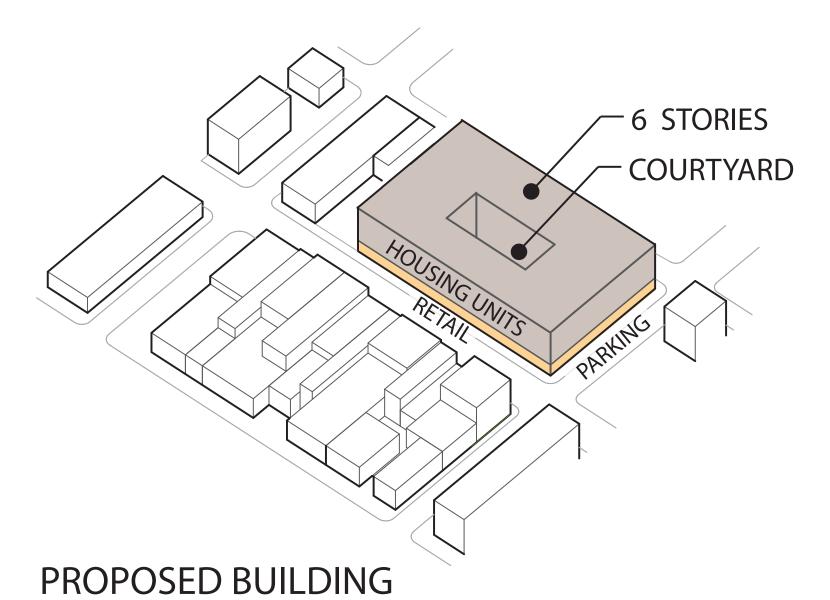

A MIXED-USE HOUSING DEVELOPMENT CONTEXTUALLY

FITTING WITHIN THE HISTORIC NEIGHBORHOOD WHILE

RETAINING THE SITE'S CURRENT RETAIL NEEDS.