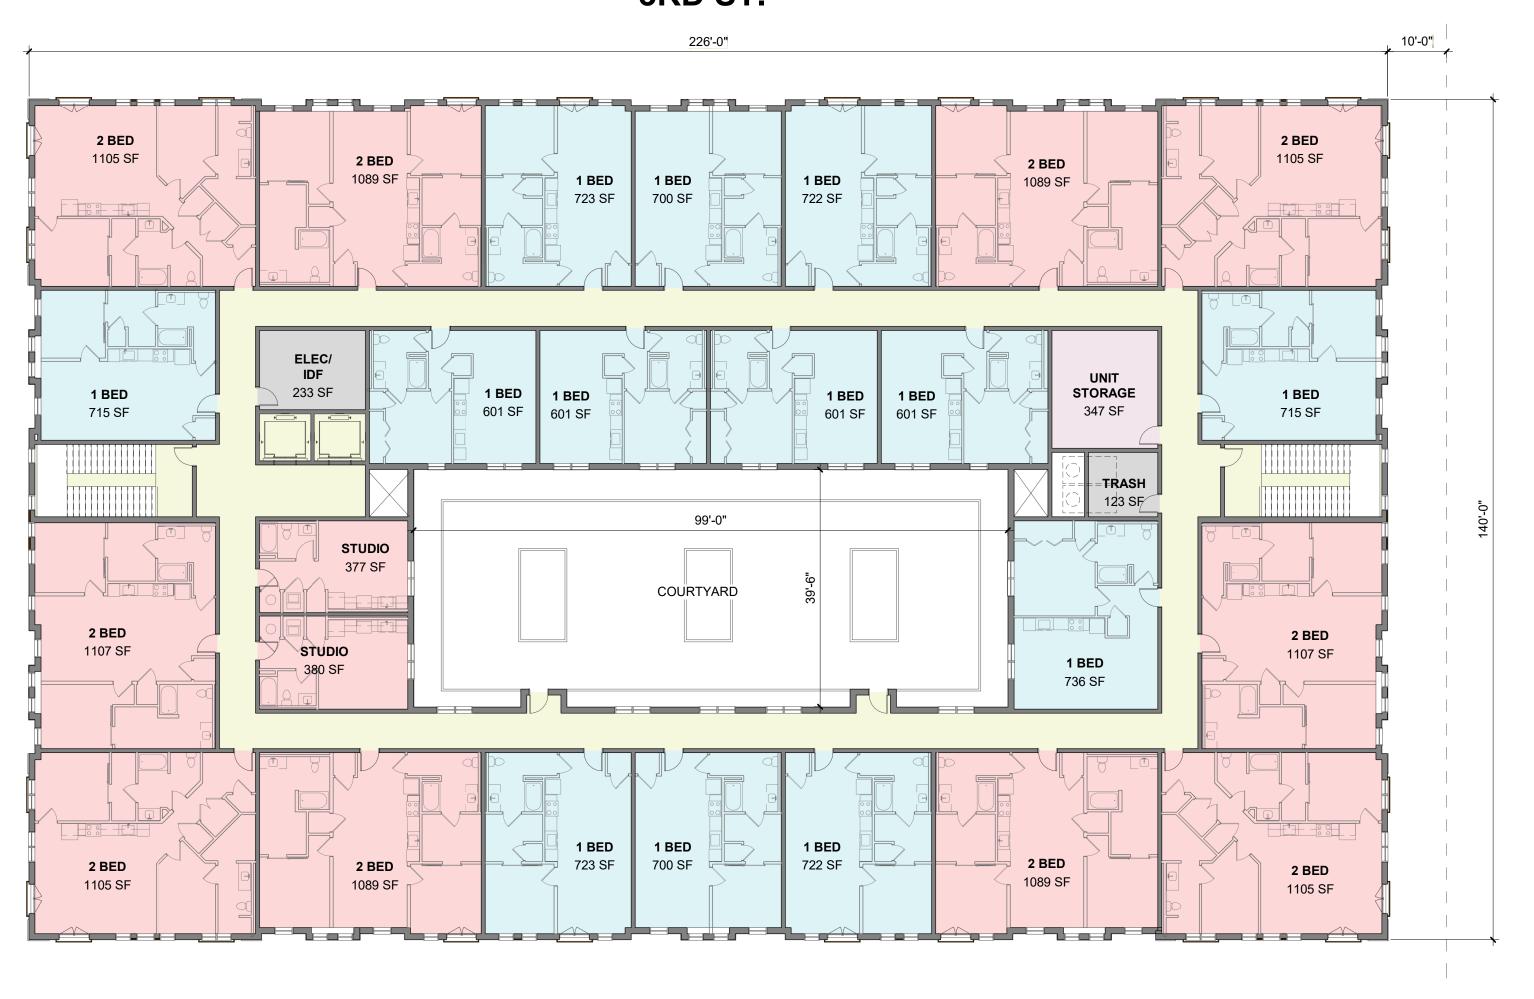

## TYPICAL 2ND - 6TH FLOOR PLAN

3RD ST.

MECHANIC ST.

1 TYPICAL 2ND FLOOR THROUGH 6TH FLOOR CONCEPT PLAN SCALE: 1/16" = 1'-0"

#### **COLOR FILLED LEGEND**

1 BED 2 BED

CIRCULATION

RESIDENTIAL AMENITIES

SUPPORT

| UNIT COUNTS    |              |                |               |               |
|----------------|--------------|----------------|---------------|---------------|
|                |              | STUDIO<br>(8%) | 1 BR<br>(52%) | 2 BR<br>(40%) |
| 6 STORY OPTION | FIRST FLOOR  | 0              | 0             | 0             |
|                | SECOND FLOOR | 2              | 13            | 10            |
|                | THIRD FLOOR  | 2              | 13            | 10            |
|                | FOURTH FLOOR | 2              | 13            | 10            |
|                | FIFTH FLOOR  | 2              | 13            | 10            |
|                | SIXTH FLOOR  | 2              | 13            | 10            |
|                |              |                |               |               |
|                | TOTAL : 125  | 10             | 65            | 50            |