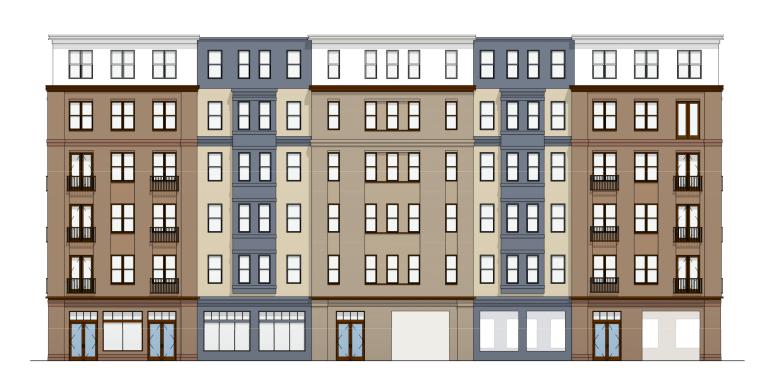

### BUILDING ELEVATIONS

NORTH ELEVATION - 3RD STREET

SCALE: 1" = 20'-0"

2 EAST ELEVATION - WEBSTER STREET SCALE: 1" = 20'-0"

3 SOUTH ELEVATION - MECHANIC STREET SCALE: 1" = 20'-0"

WEST ELEVATION - ADAMS STREET

SCALE: 1" = 20'-0"