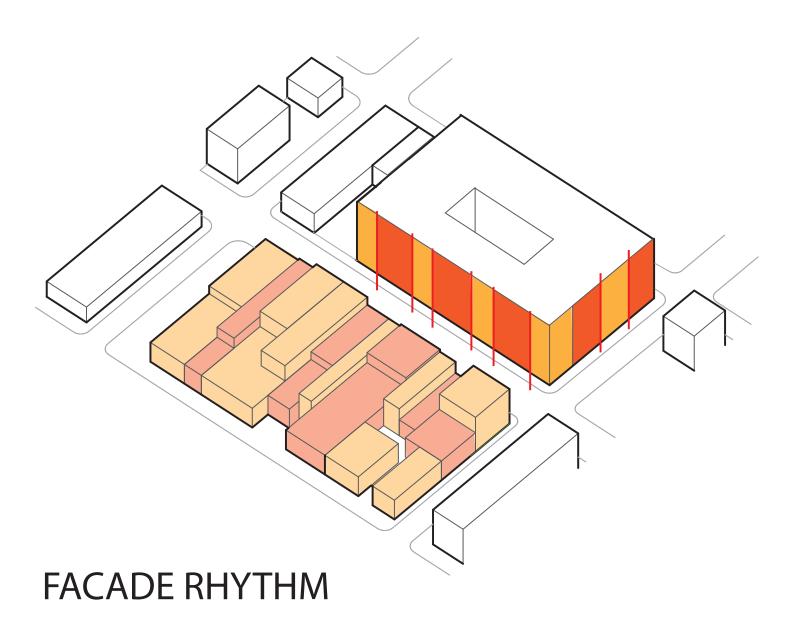

MILELLI REALTY | USA ARCHITECTS

## E 3RD ST. & ADAMS ST.

SOUTHSIDE HISTORIC CONSERVATION DISTRICT (HCC)
01.30.2023





# SITE

THE PROJECT SITE OF EAST 3RD STREET AND ADAMS

STREET IS LOCATED WITHIN THE CITY OF BETHLEHEM'S

SOUTHSIDE HISTORIC CONSERVATION DISTRICT (HCC).

IT IS CURRENTLY HOME TO A STRIP MALL WITH RITE

AID AS AN ANCHOR TENANT. OUR GOAL IS TO DESIGN

A MIXED-USE HOUSING DEVELOPMENT CONTEXTUALLY

FITTING WITHIN THE HISTORIC NEIGHBORHOOD WHILE

RETAINING THE SITE'S CURRENT RETAIL NEEDS.

## DIAGRAMS









## FIRST FLOOR PLAN



## TYPICAL 2ND - 6TH FLOOR PLAN

3RD ST.



MECHANIC ST.

1 TYPICAL 2ND FLOOR THROUGH 6TH FLOOR CONCEPT PLAN SCALE: 1/16" = 1'-0"

#### **COLOR FILLED LEGEND**

1 BED 2 BED

CIRCULATION

RESIDENTIAL AMENITIES

SUPPORT

| UNIT COUNTS    |              |                |               |               |
|----------------|--------------|----------------|---------------|---------------|
|                |              | STUDIO<br>(8%) | 1 BR<br>(52%) | 2 BR<br>(40%) |
| 6 STORY OPTION | FIRST FLOOR  | 0              | 0             | 0             |
|                | SECOND FLOOR | 2              | 13            | 10            |
|                | THIRD FLOOR  | 2              | 13            | 10            |
|                | FOURTH FLOOR | 2              | 13