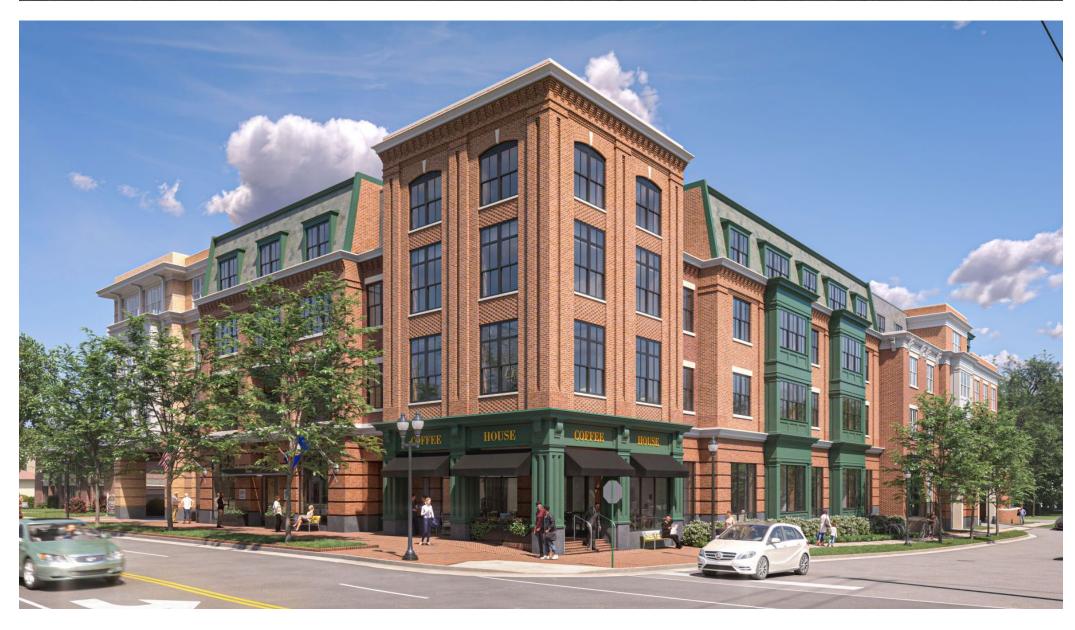

-----|---------------|
|                |              | STUDIO<br>(8%) | 1 BR<br>(52%) | 2 BR<br>(40%) |
| 6 STORY OPTION | FIRST FLOOR  | 0              | 0             | 0             |
|                | SECOND FLOOR | 2              | 13            | 10            |
|                | THIRD FLOOR  | 2              | 13            | 10            |
|                | FOURTH FLOOR | 2              | 13            | 10            |
|                | FIFTH FLOOR  | 2              | 13            | 10            |
|                | SIXTH FLOOR  | 2              | 13            | 10            |
|                |              |                |               |               |
|                | TOTAL : 125  | 10             | 65            | 50            |



## PRECEDENT IMAGES











IMAGE OF EAST 3RD STREET - MATERIAL INSPIRATION FOR DESIGN

### BUILDING ELEVATIONS



NORTH ELEVATION - 3RD STREET

SCALE: 1" = 20'-0"



2 EAST ELEVATION - WEBSTER STREET SCALE: 1" = 20'-0"



3 SOUTH ELEVATION - MECHANIC STREET SCALE: 1" = 20'-0"



WEST ELEVATION - ADAMS STREET

SCALE: 1" = 20'-0"

## ENLARGED ELEVATION



## CORNER OF 3RD ST. & ADAMS ST.



## CORNER OF 3RD ST. & ADAMS ST.



## 3RD ST.



## CORNER OF ADAMS ST. & MECHANIC ST.





USA ARCHITECTS

01.30.2023