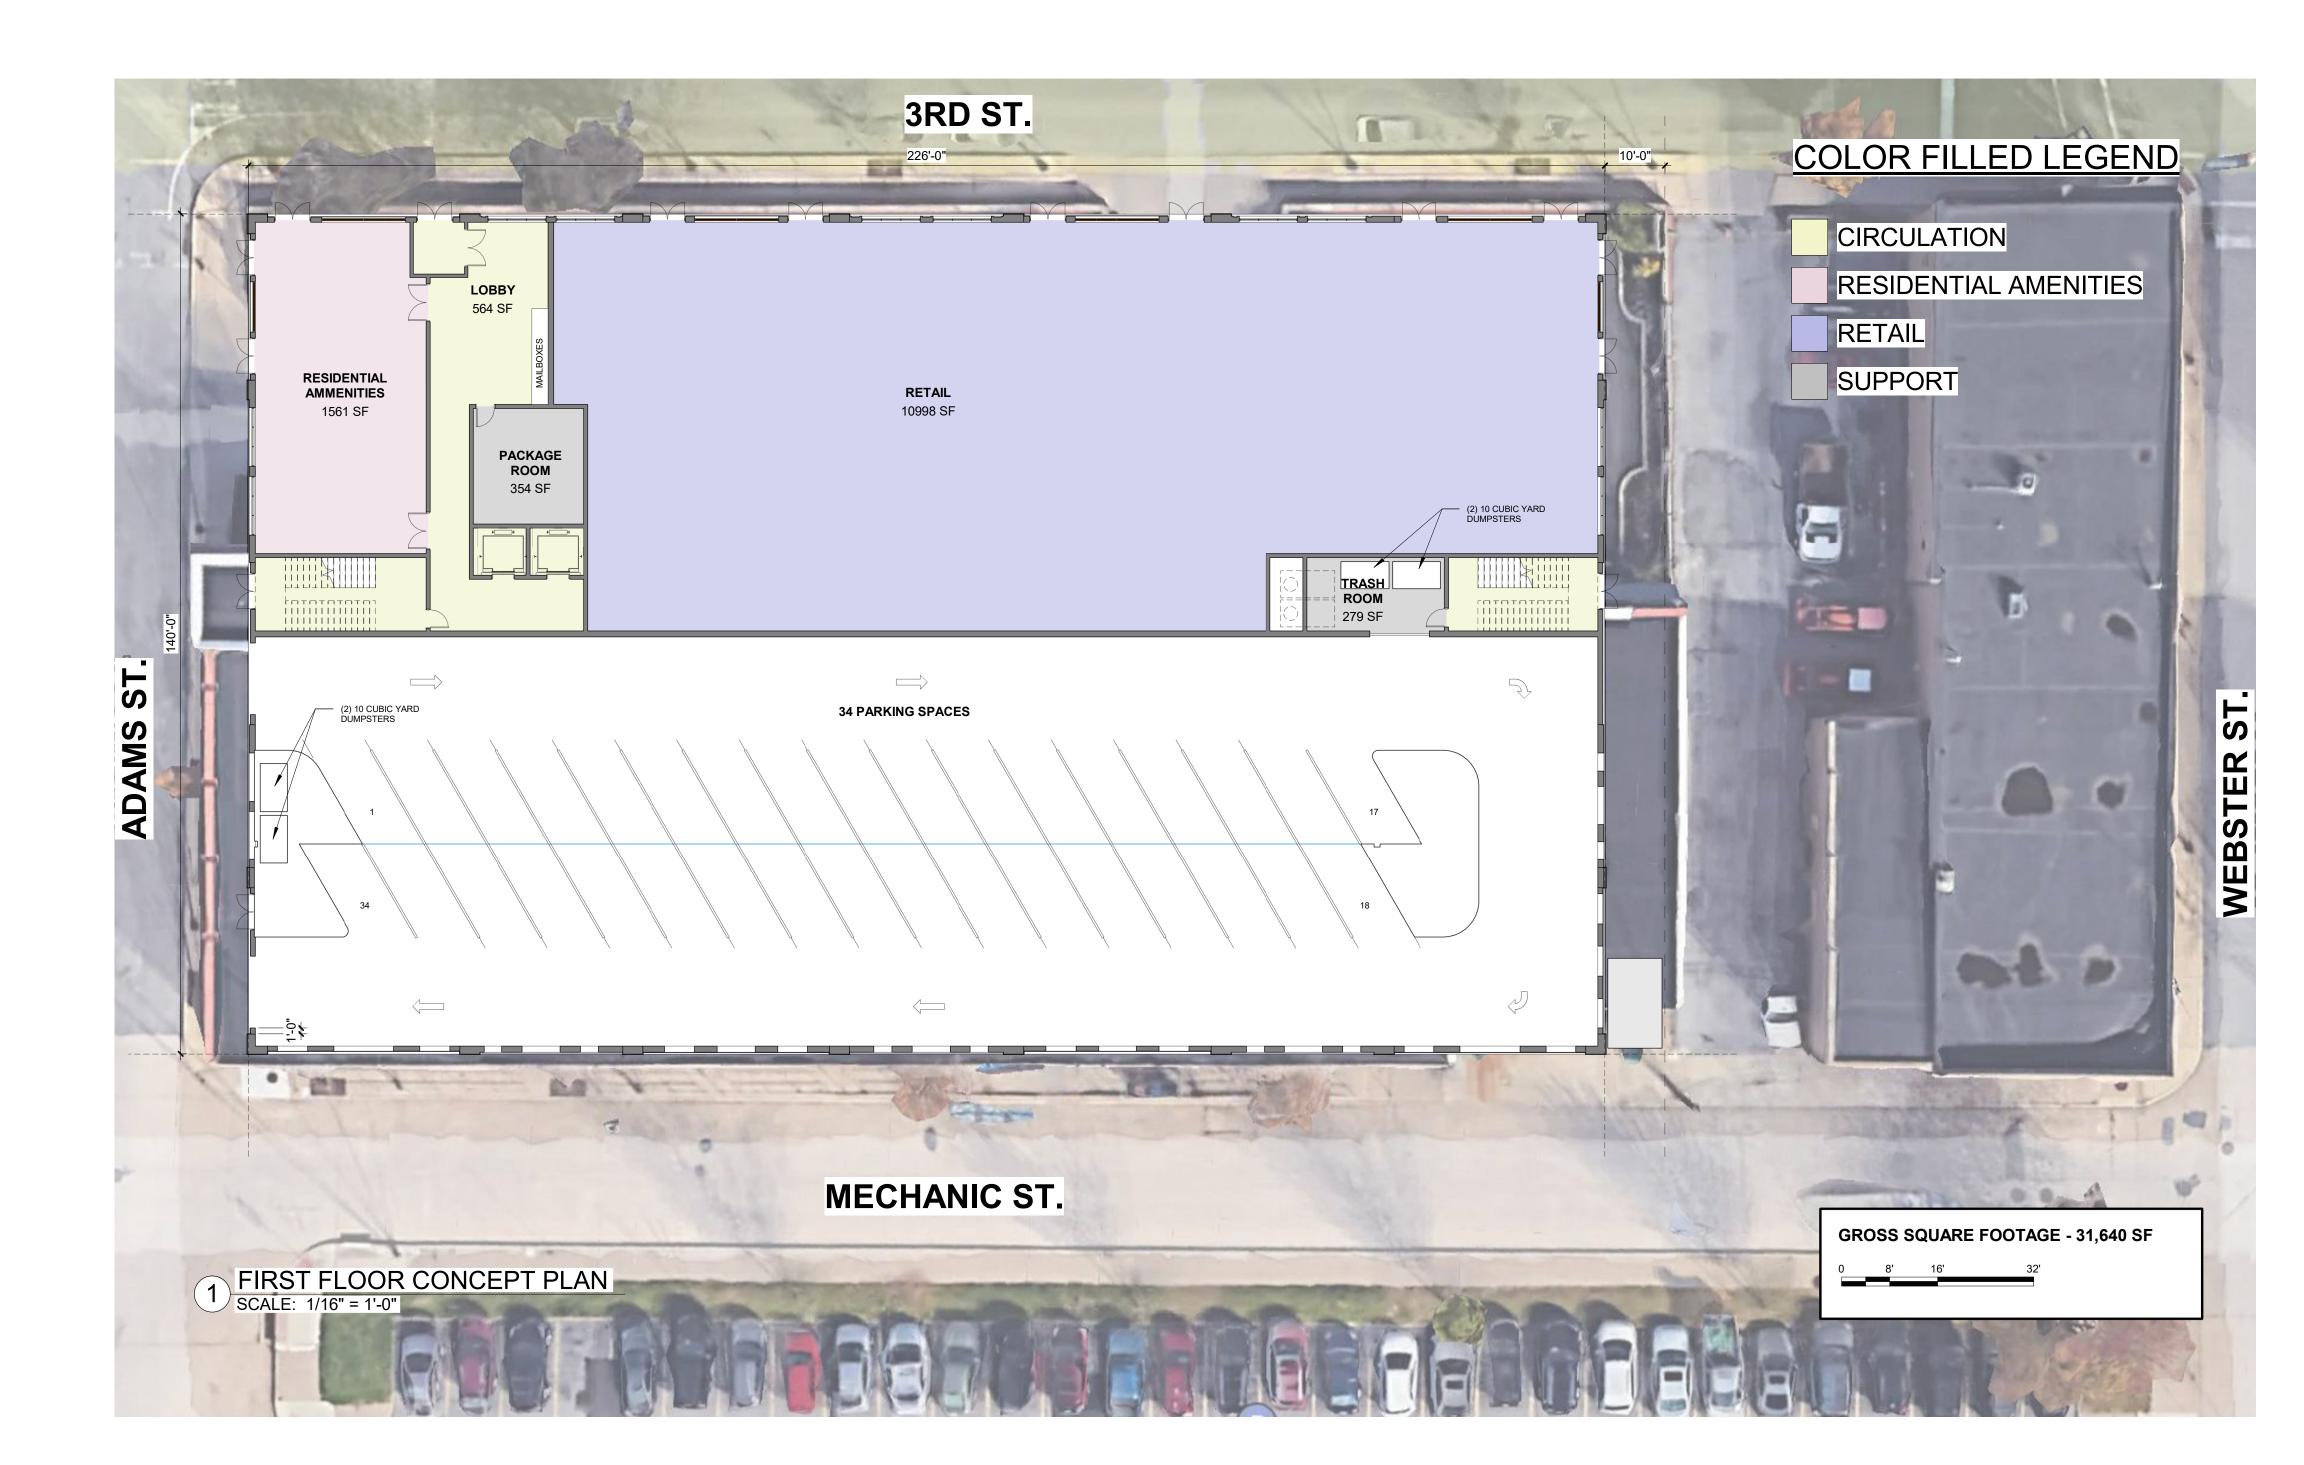

MILELLI REALTY | USA ARCHITECTS

## E 3RD ST. & ADAMS ST.

SOUTHSIDE HISTORIC CONSERVATION DISTRICT (HCC)
01.30.2023





# SITE

THE PROJECT SITE OF EAST 3RD STREET AND ADAMS

STREET IS LOCATED WITHIN THE CITY OF BETHLEHEM'S

SOUTHSIDE HISTORIC CONSERVATION DISTRICT (HCC).

IT IS CURRENTLY HOME TO A STRIP MALL WITH RITE

AID AS AN ANCHOR TENANT. OUR GOAL IS TO DESIGN

A MIXED-USE HOUSING DEVELOPMENT CONTEXTUALLY

FITTING WITHIN THE HISTORIC NEIGHBORHOOD WHILE

RETAINING THE SITE'S CURRENT RETAIL NEEDS.

## DIAGRAMS









## FIRST FLOOR PLAN



## TYPICAL 2ND - 6TH FLOOR PLAN

3RD ST.



MECHANIC ST.

1 TYPICAL 2ND FLOOR THROUGH 6TH FLOOR CONCEPT PLAN SCALE: 1/16" = 1'-0"

#### **COLOR FILLED LEGEND**

1 BED 2 BED

CIRCULATION

RESIDENTIAL AMENITIES

SUPPORT

| UNIT COUNTS    |              |                |               |               |
|----------------|--------------|----------------|---------------|---------------|
|                |              | STUDIO<br>(8%) | 1 BR<br>(52%) | 2 BR<br>(40%) |
| 6 STORY OPTION | FIRST FLOOR  | 0              | 0             | 0             |
|                | SECOND FLOOR | 2              | 13            | 10            |
|                | THIRD FLOOR  | 2              | 13            | 10            |
|                | FOURTH FLOOR | 2              | 13            | 10