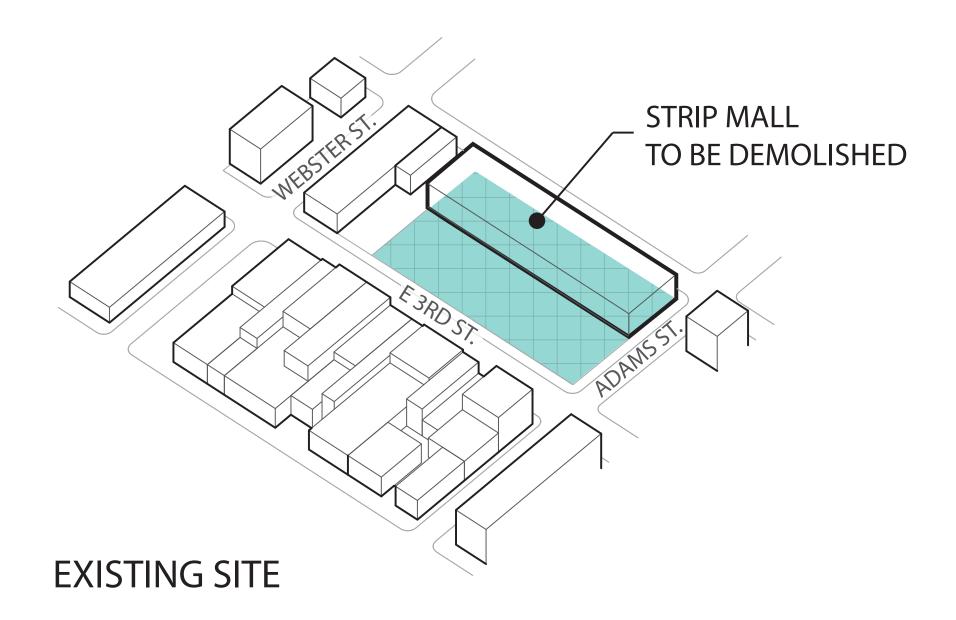

# SITE

THE PROJECT SITE OF EAST 3RD STREET AND ADAMS

STREET IS LOCATED WITHIN THE CITY OF BETHLEHEM'S

SOUTHSIDE HISTORIC CONSERVATION DISTRICT (HCC).

IT IS CURRENTLY HOME TO A STRIP MALL WITH RITE

AID AS AN ANCHOR TENANT. OUR GOAL IS TO DESIGN

A MIXED-USE HOUSING DEVELOPMENT CONTEXTUALLY

FITTING WITHIN THE HISTORIC NEIGHBORHOOD WHILE

RETAINING THE SITE'S CURRENT RETAIL NEEDS.