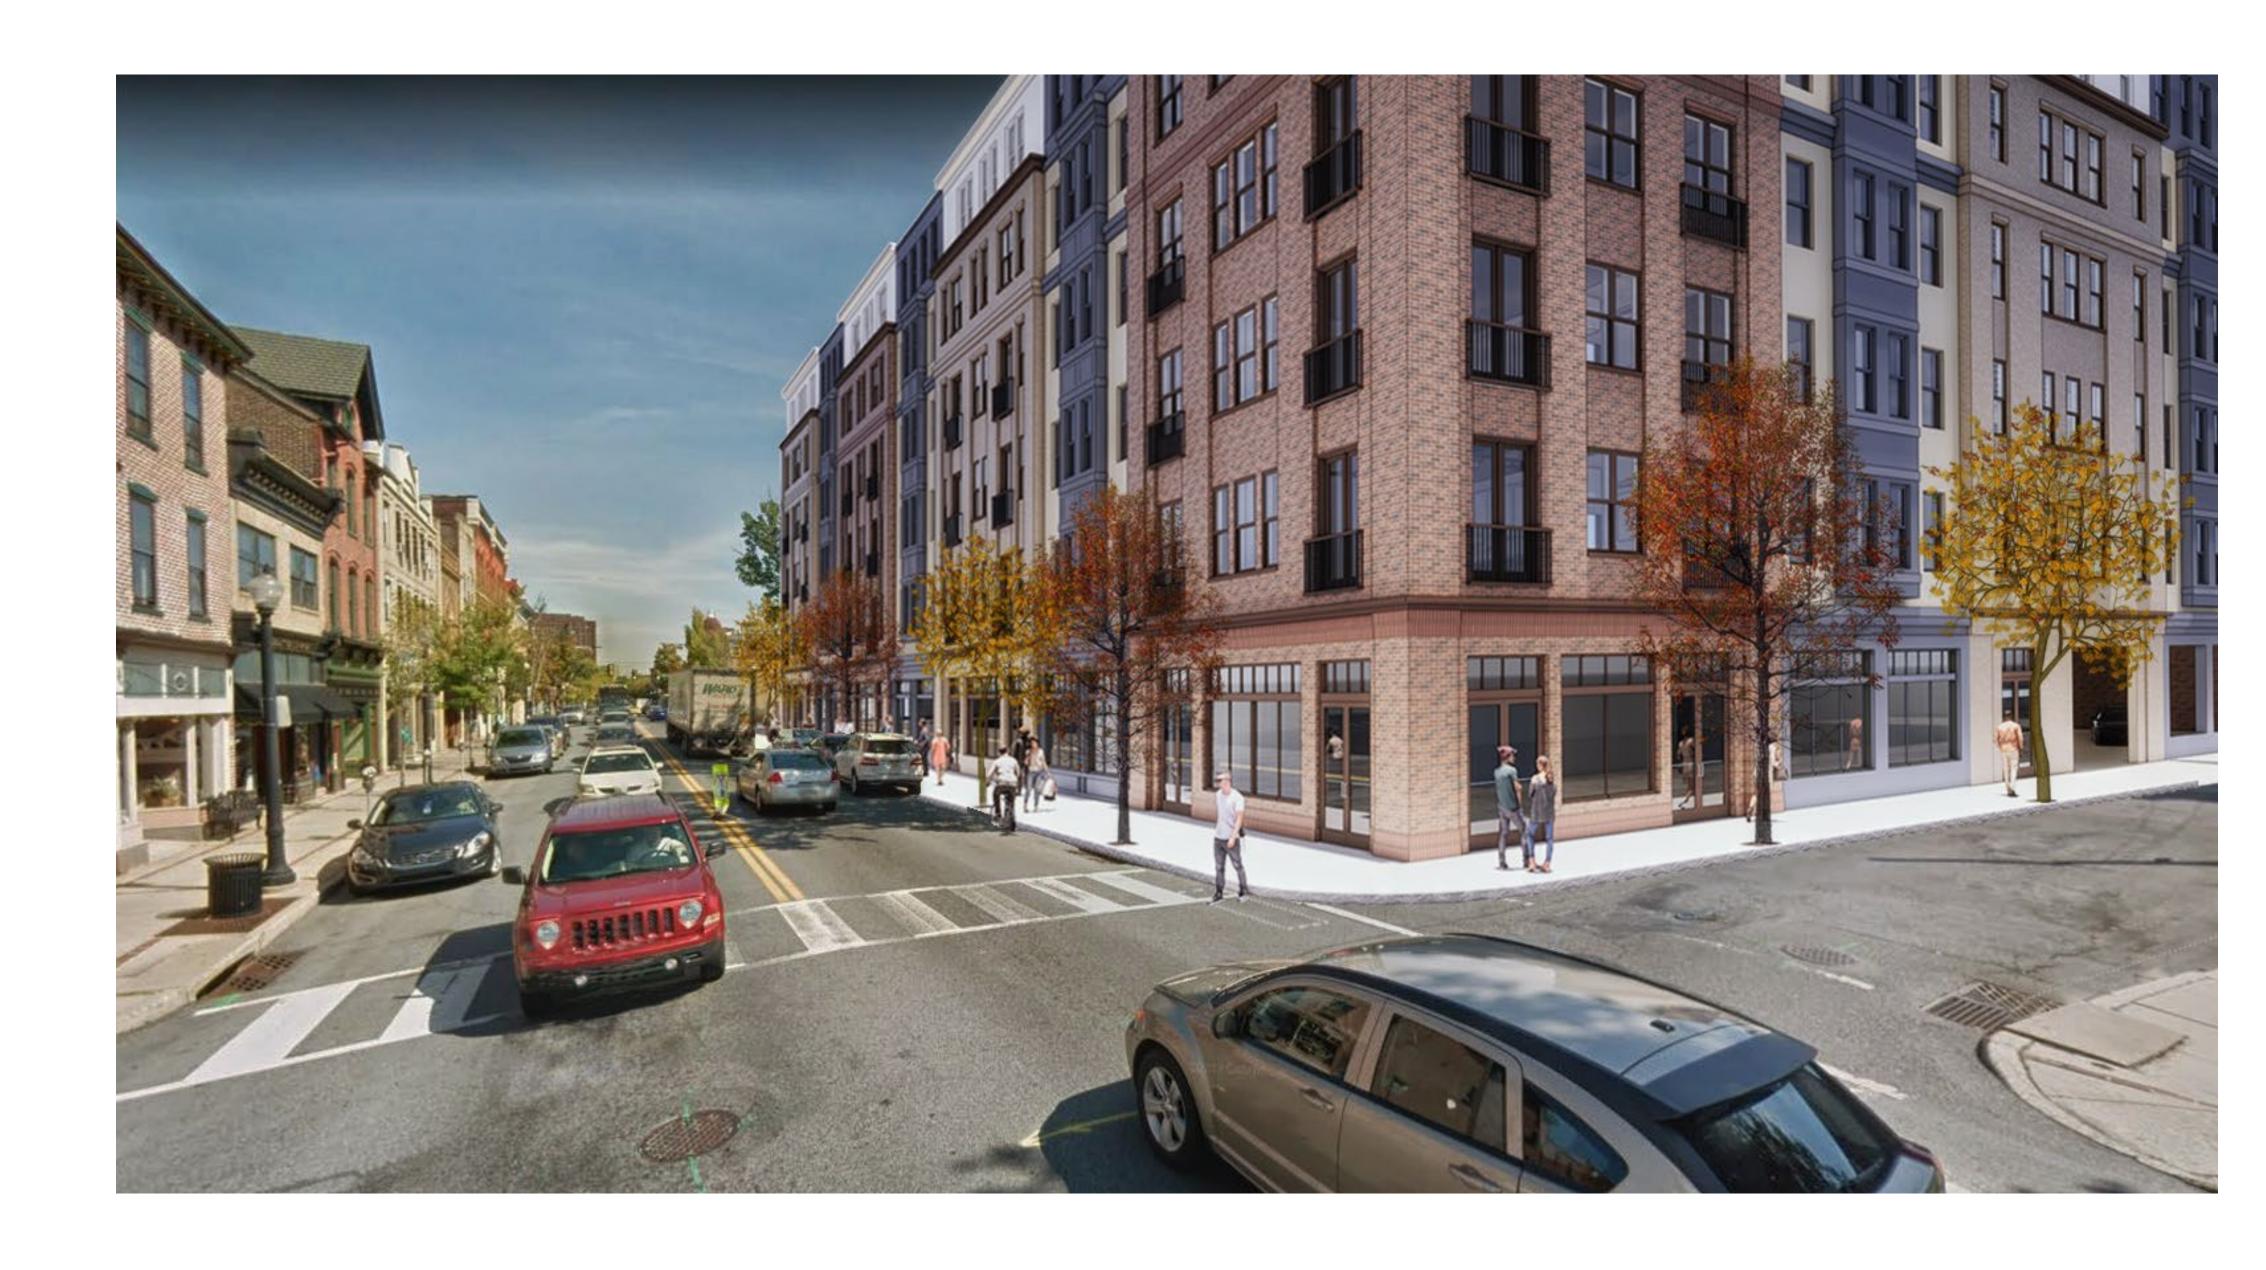

| 13            | 10            |
|                | FIFTH FLOOR  | 2              | 13            | 10            |
|                | SIXTH FLOOR  | 2              | 13            | 10            |
|                |              |                |               |               |
|                | TOTAL : 125  | 10             | 65            | 50            |



## PRECEDENT IMAGES











IMAGE OF EAST 3RD STREET - MATERIAL INSPIRATION FOR DESIGN

### BUILDING ELEVATIONS



NORTH ELEVATION - 3RD STREET

SCALE: 1" = 20'-0"



2 EAST ELEVATION - WEBSTER STREET SCALE: 1" = 20'-0"



3 SOUTH ELEVATION - MECHANIC STREET SCALE: 1" = 20'-0"



WEST ELEVATION - ADAMS STREET

SCALE: 1" = 20'-0"

## ENLARGED ELEVATION



## CORNER OF 3RD ST. & ADAMS ST.



## CORNER OF 3RD ST. & ADAMS ST.



## 3RD ST.



## CORNER OF ADAMS ST. & MECHANIC ST.





USA ARCHITECTS

01.30.2023