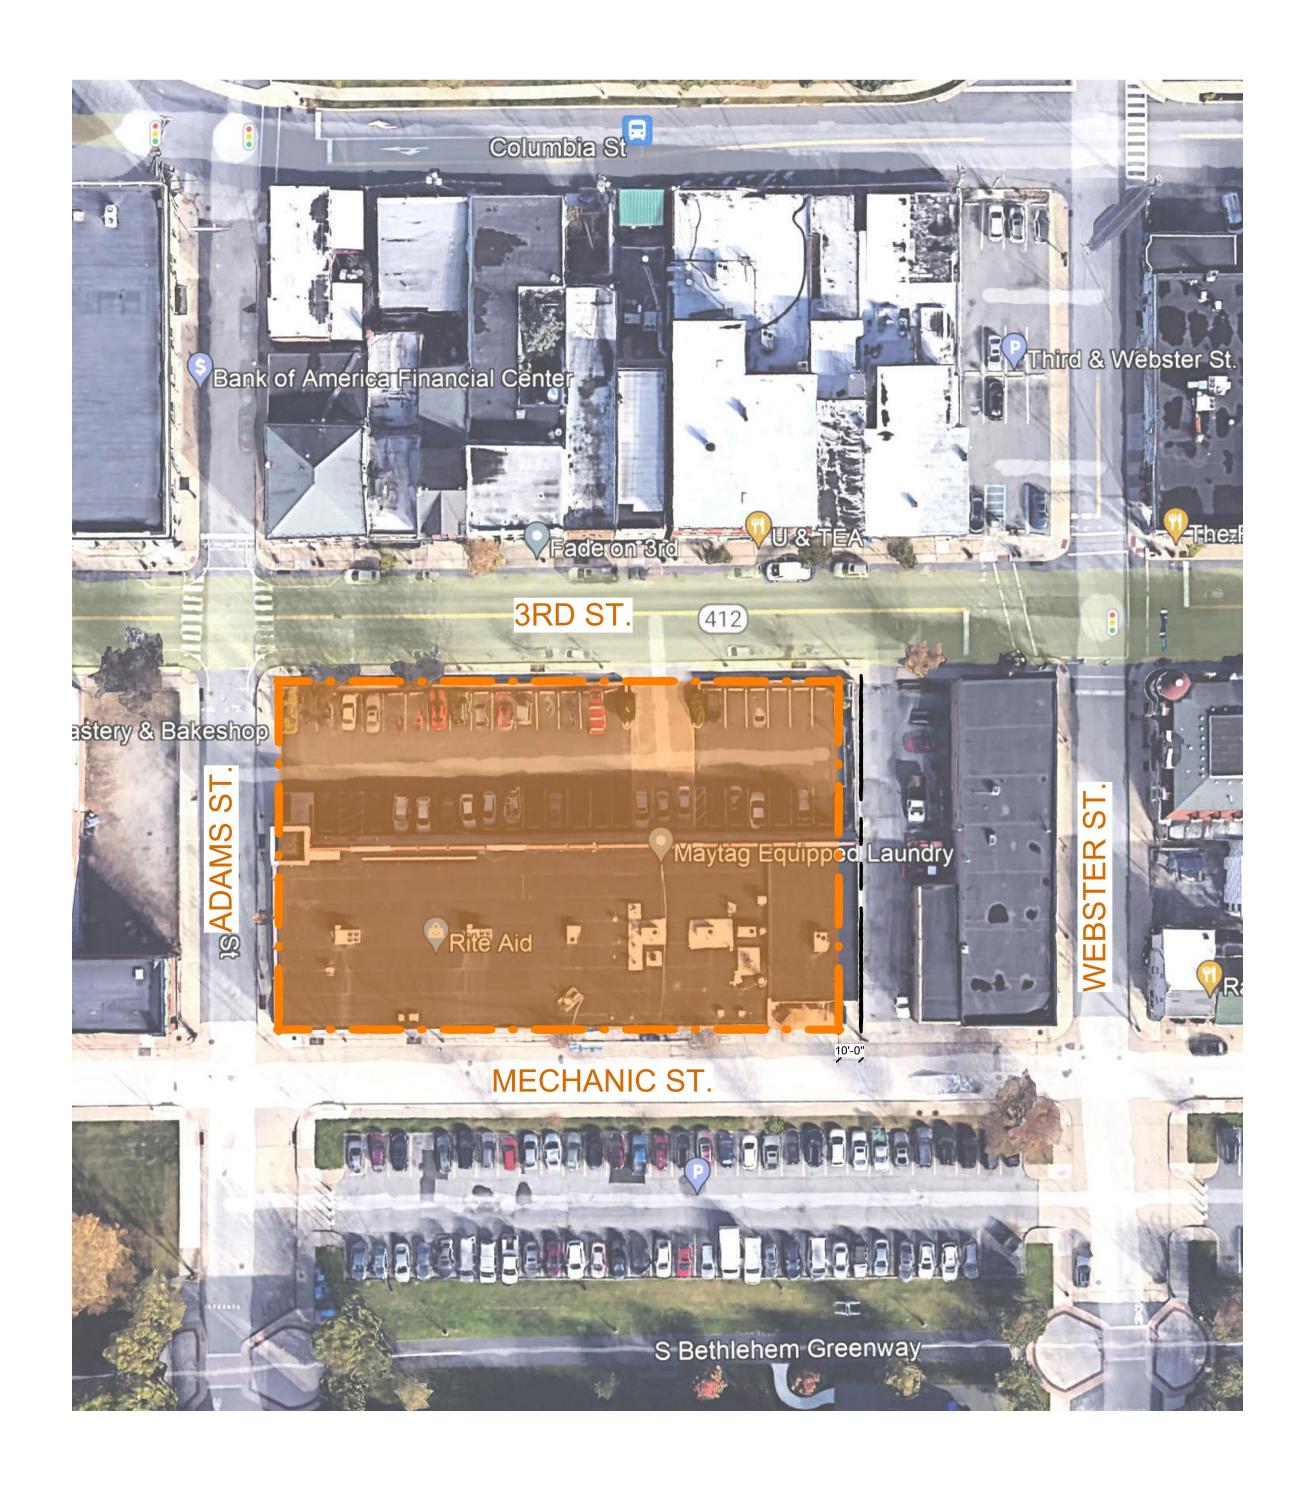

# SITE

THE PROJECT SITE OF EAST 3RD STREET AND ADAMS

STREET IS LOCATED WITHIN THE CITY OF BETHLEHEM'S

SOUTHSIDE HISTORIC CONSERVATION DISTRICT (HCC).

IT IS CURRENTLY HOME TO A STRIP MALL WITH RITE

AID AS AN ANCHOR TENANT. OUR GOAL IS TO DESIGN

A MIXED-USE HOUSING DEVELOPMENT CONTEXTUALLY

FITTING WITHIN THE HISTORIC NEIGHBORHOOD WHILE

RETAINING THE SITE'S CURRENT RETAIL NEEDS.