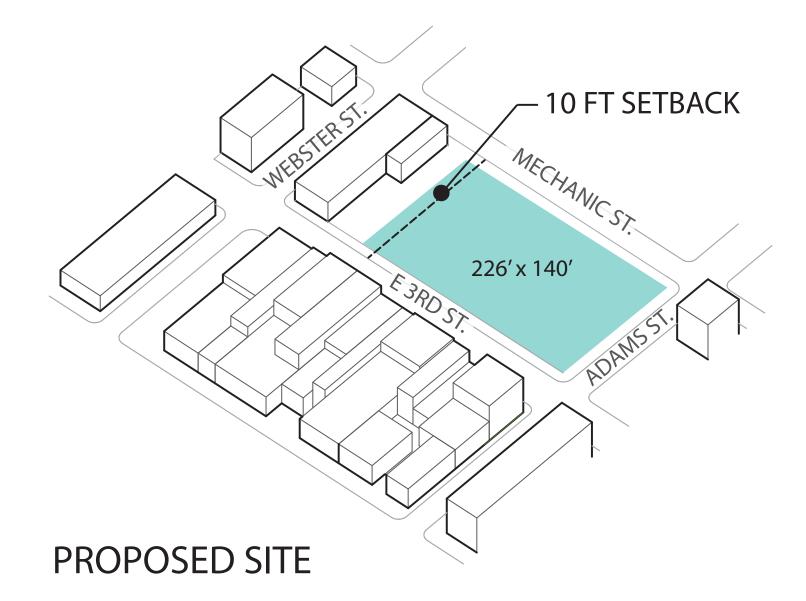

# SITE

THE PROJECT SITE OF EAST 3RD STREET AND ADAMS

STREET IS LOCATED WITHIN THE CITY OF BETHLEHEM'S

SOUTHSIDE HISTORIC CONSERVATION DISTRICT (HCC).

IT IS CURRENTLY HOME TO A STRIP MALL WITH RITE

AID AS AN ANCHOR TENANT. OUR GOAL IS TO DESIGN

A MIXED-USE HOUSING DEVELOPMENT CONTEXTUALLY

FITTING WITHIN THE HISTORIC NEIGHBORHOOD WHILE

RETAINING THE SITE'S CURRENT RETAIL NEEDS.