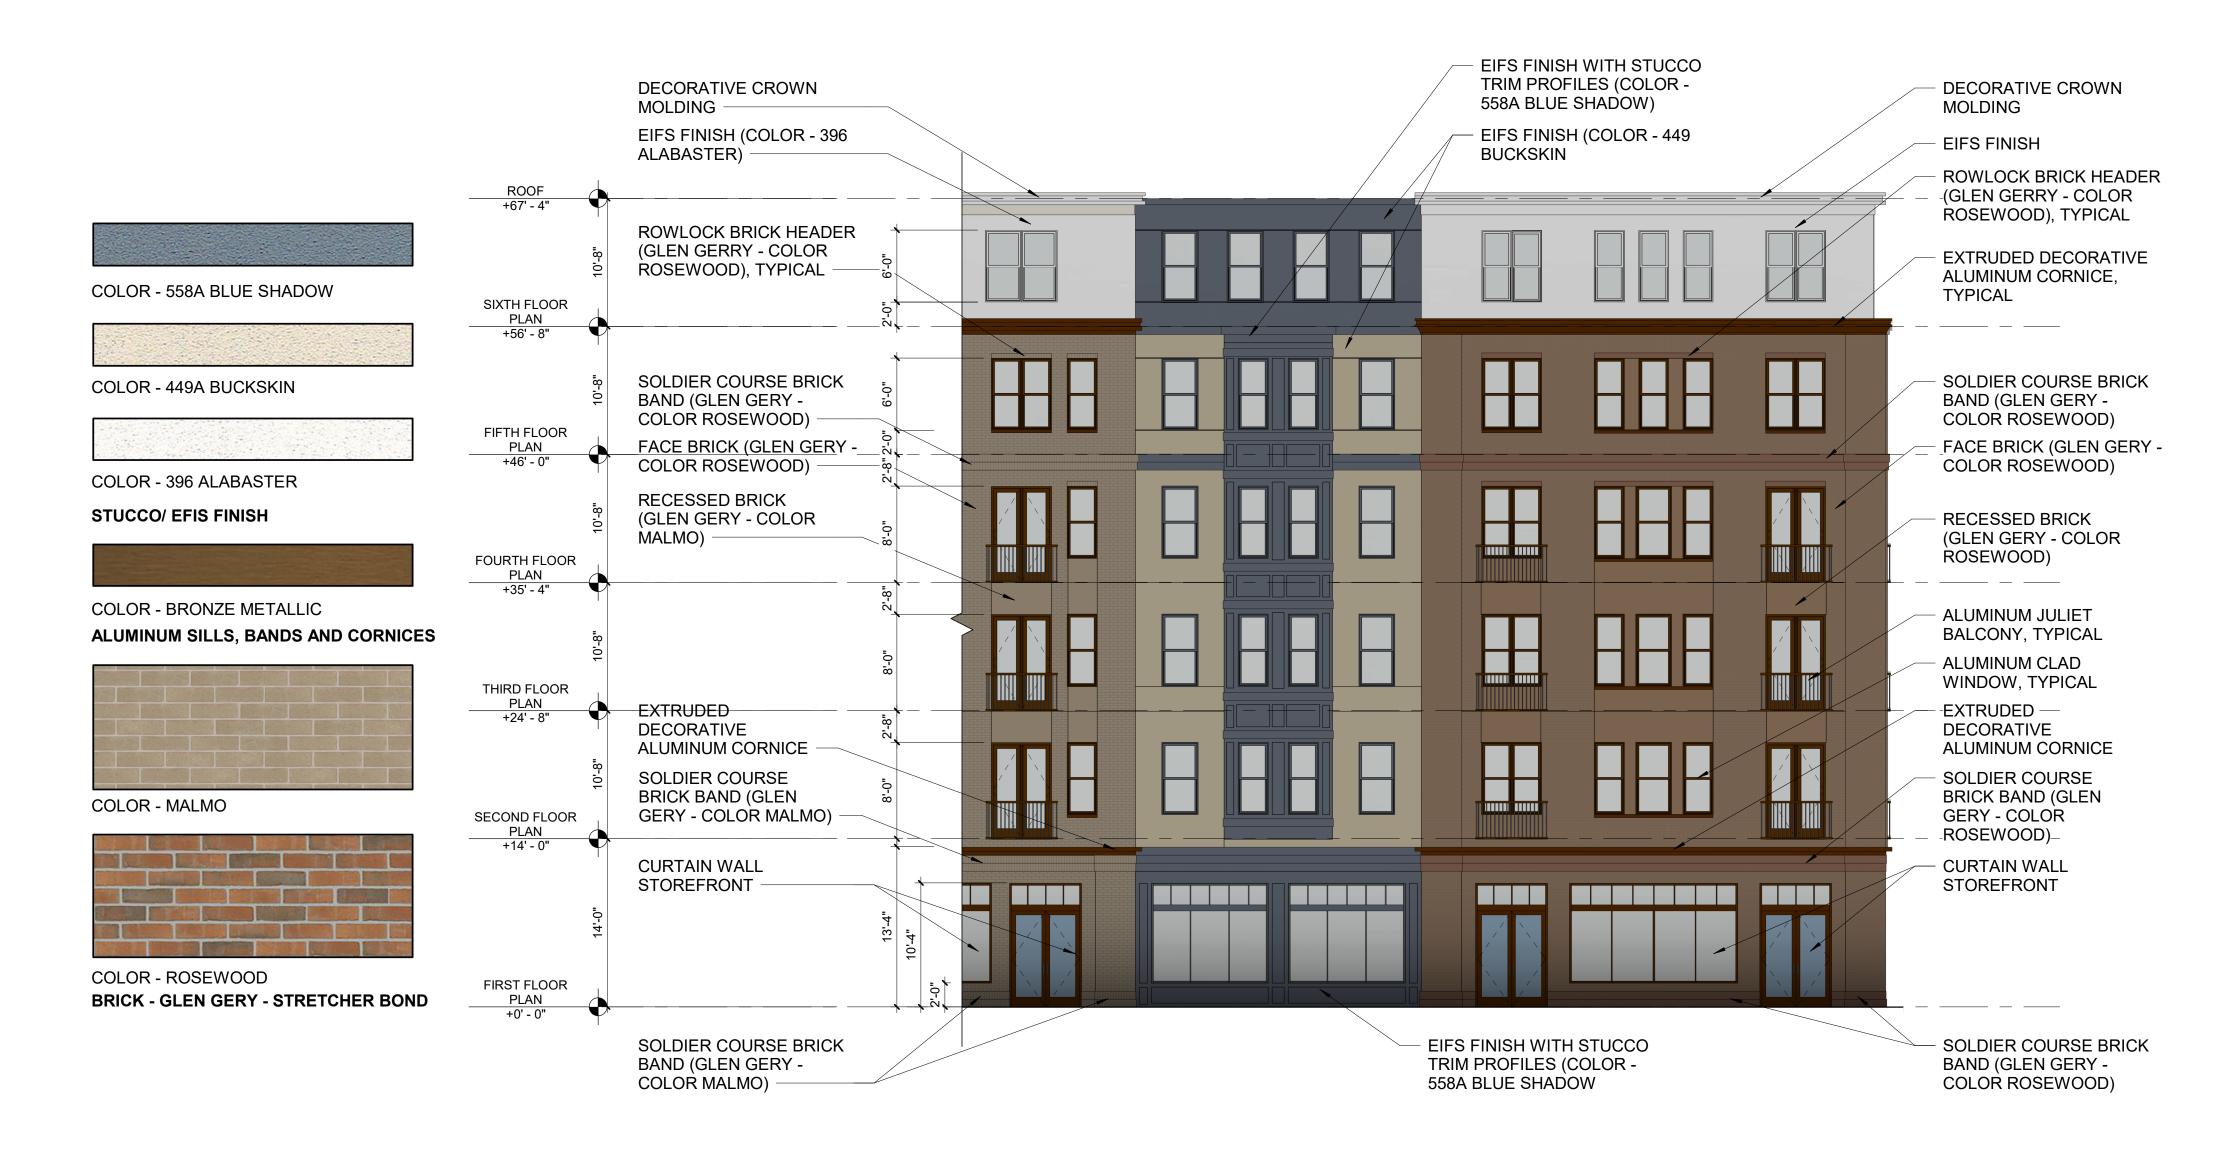

| 10            |
|                | FOURTH FLOOR | 2              | 13            | 10            |
|                | FIFTH FLOOR  | 2              | 13            | 10            |
|                | SIXTH FLOOR  | 2              | 13            | 10            |
|                |              |                |               |               |
|                | TOTAL : 125  | 10             | 65            | 50            |



## PRECEDENT IMAGES











IMAGE OF EAST 3RD STREET - MATERIAL INSPIRATION FOR DESIGN

### BUILDING ELEVATIONS



NORTH ELEVATION - 3RD STREET

SCALE: 1" = 20'-0"



2 EAST ELEVATION - WEBSTER STREET SCALE: 1" = 20'-0"



3 SOUTH ELEVATION - MECHANIC STREET SCALE: 1" = 20'-0"



WEST ELEVATION - ADAMS STREET

SCALE: 1" = 20'-0"

## ENLARGED ELEVATION



## CORNER OF 3RD ST. & ADAMS ST.



## CORNER OF 3RD ST. & ADAMS ST.



## 3RD ST.



## CORNER OF ADAMS ST. & MECHANIC ST.





USA ARCHITECTS

01.30.2023