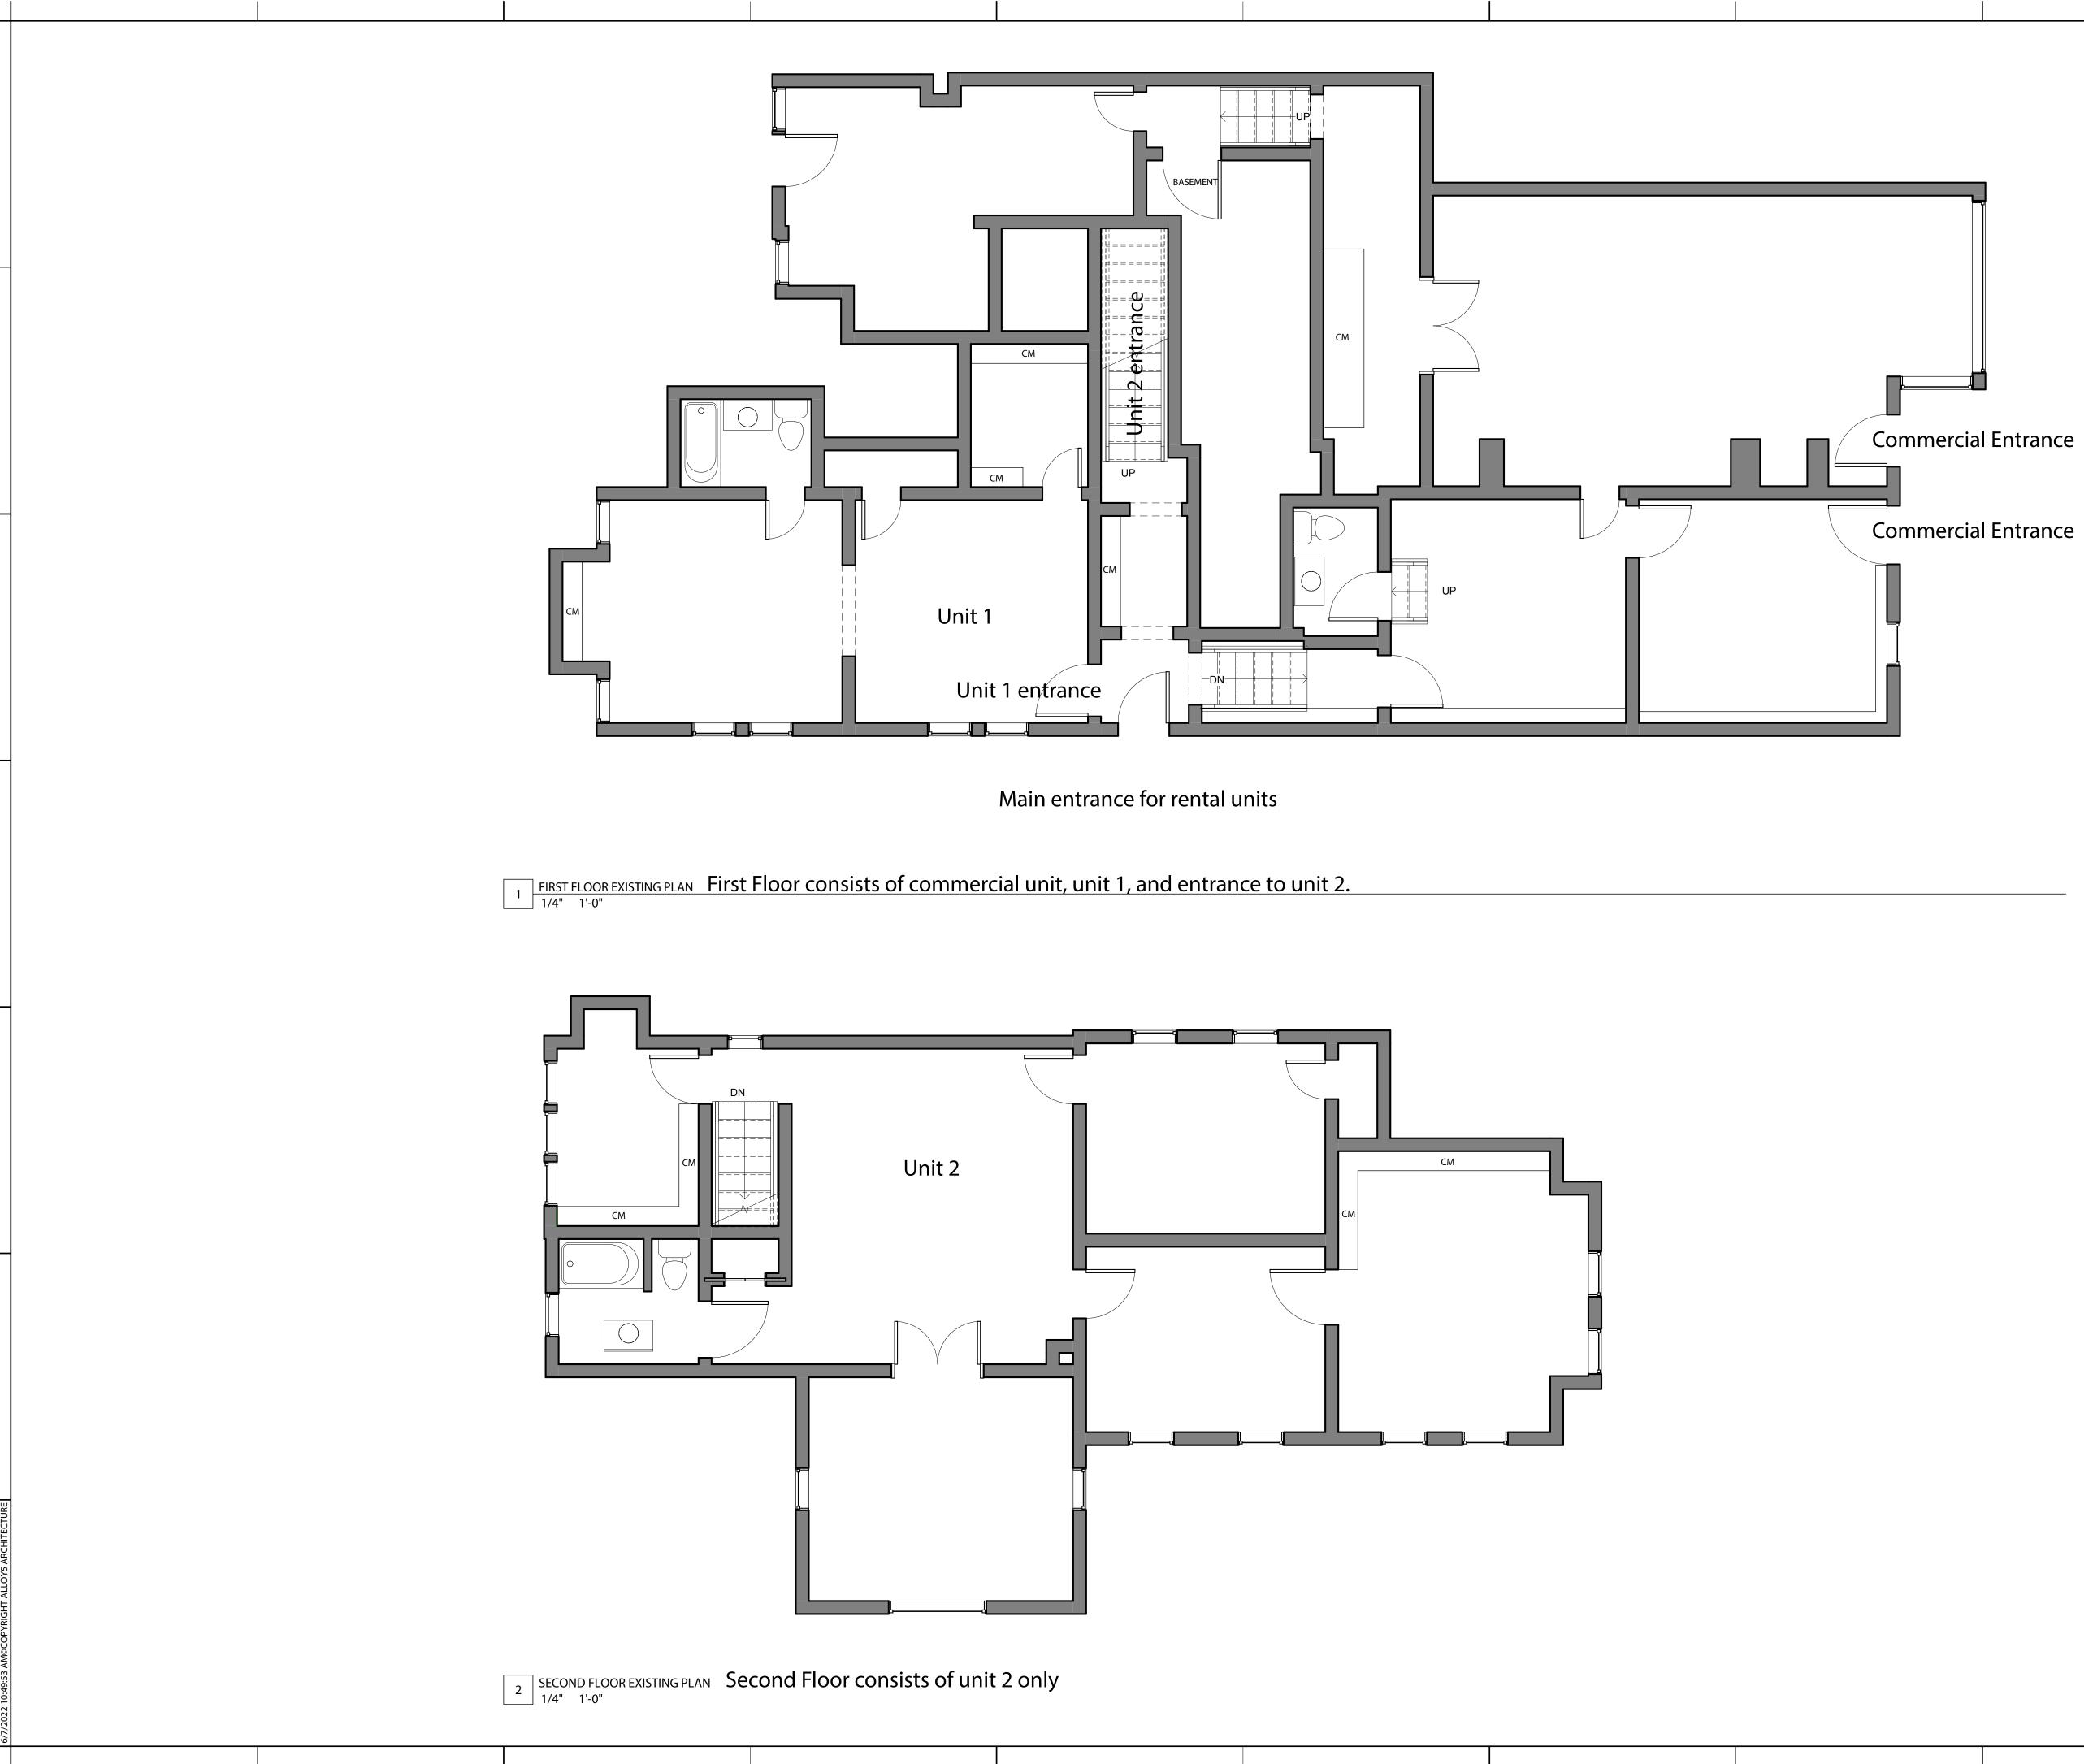

\*\*Used the original sketches made by Alloy5 to color code and display changes, which only require us to block a door from the commercial unit to the common area.

1

1