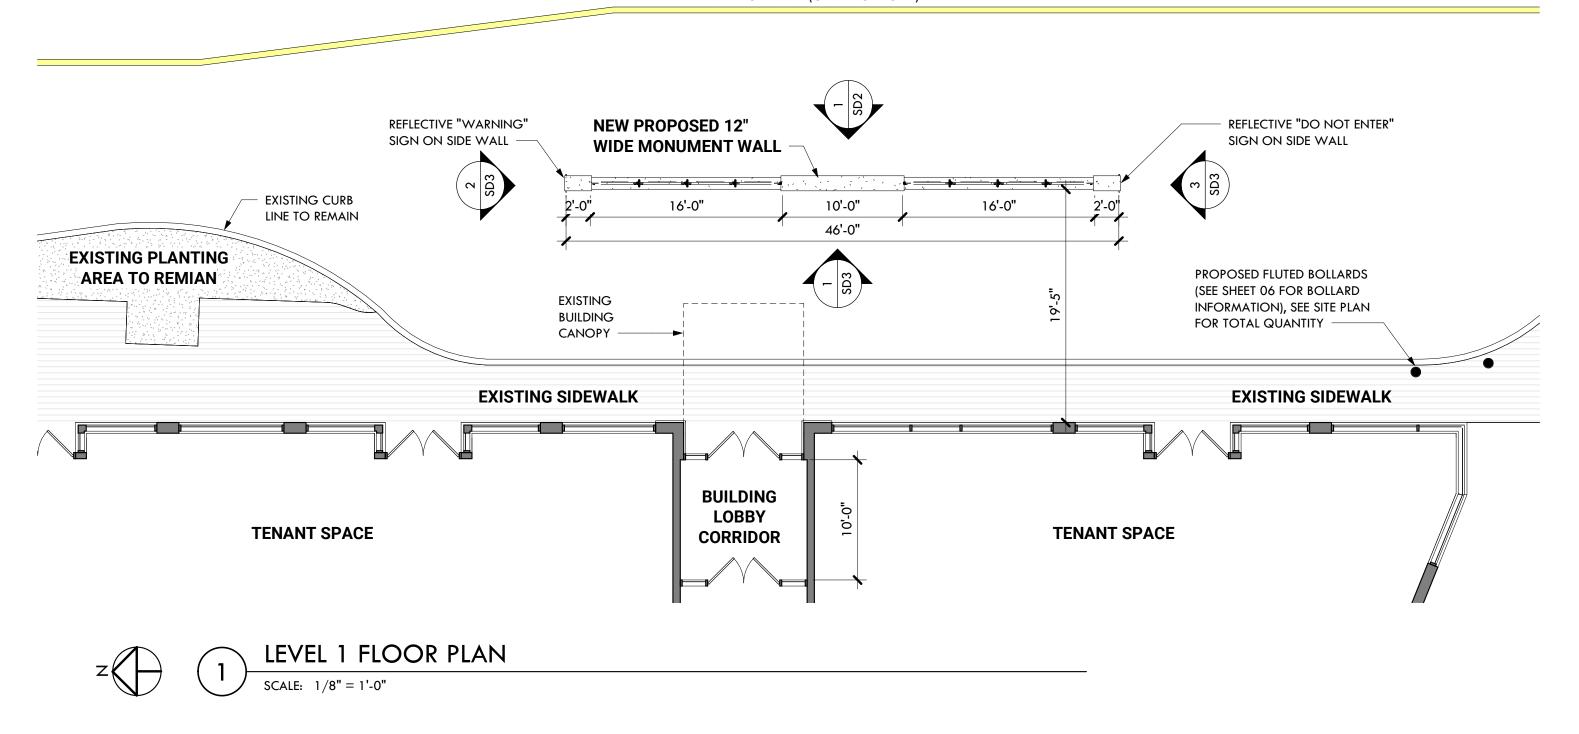

SOUTHSIDE BETHLEHEM - HISTORICAL REVIEW
306 SOUTH NEW ST. - MONUMENT WALL

01- PARTIAL FLOOR PLAN

Spillman Farmer Architects

SOUTHSIDE BETHLEHEM - HISTORICAL REVIEW
306 SOUTH NEW ST. - MONUMENT WALL

**02-ELEVATION** 