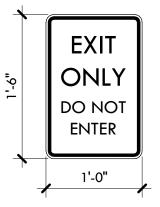

## **ROADWAY SIGN(S) ATTACHED TO MONUMENT WALL**

REFLECTIVE CITY OF
BETHLEHEM/PENNDOT APPOVED
SIGNAGE. SIGNAGE IS LOCATED ON
NORTH ELEVATION (DROP-OFF ENTRY)

"EXIT SIGN" CITY OF BETHLEHEM/PENNDOT APPOVED SIGNAGE. SIGNAGE IS LOCATED ON SOUTH ELEVATION (EXIT SIDE OF DROP-OFF)

**NOTE:** SIZE OF SIGNS MAY CHANGE BASED ON CITY OF BETHLEHEM & PENNDOT REQUIRED SIGNAGE. ADDITIONAL FREESTANDING SIGNAGE SHOWN ON SITE PLAN TO COMPLY WITH CITY OF BETHLEHEM & PENNDOT REQUIRED ROAD SIGNAGE.

WALL MOUNTED SIGNAGE

SCALE: 1" = 1'-0"

SOUTHSIDE BETHLEHEM - HISTORICAL REVIEW

306 SOUTH NEW ST. - MONUMENT WALL

**05-WALL SIGNAGE** 

**2 NOVEMBER 2022** 