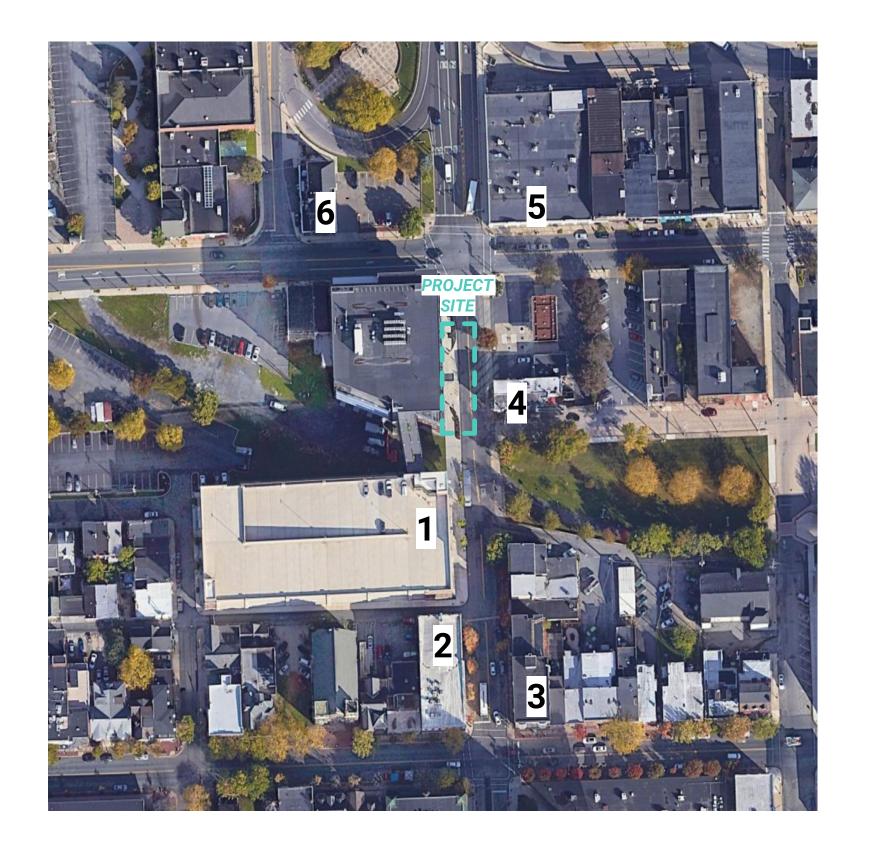

313 S. NEW STREET

13 W. 3rd STREET

SOUTHSIDE BETHLEHEM - HISTORICAL REVIEW
306 SOUTH NEW ST. - MONUMENT WALL

04- ADJACENT PROPERTIES
2 NOVEMBER 2022