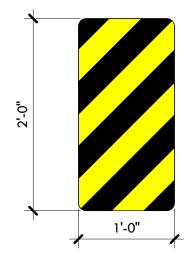

## **ROADWAY SIGN(S) ATTACHED TO MONUMENT WALL**

REFLECTIVE CITY OF
BETHLEHEM/PENNDOT APPOVED
SIGNAGE. SIGNAGE IS LOCATED ON
NORTH ELEVATION (DROP-OFF ENTRY)

"EXIT SIGN" CITY OF BETHLEHEM/PENNDOT APPOVED SIGNAGE. SIGNAGE IS LOCATED ON SOUTH ELEVATION (EXIT SIDE OF DROP-OFF)

**NOTE:** SIZE OF SIGNS MAY CHANGE BASED ON CITY OF BETHLEHEM & PENNDOT REQUIRED SIGNAGE. ADDITIONAL FREESTANDING SIGNAGE SHOWN ON SITE PLAN TO COMPLY WITH CITY OF BETHLEHEM & PENNDOT REQUIRED ROAD SIGNAGE.