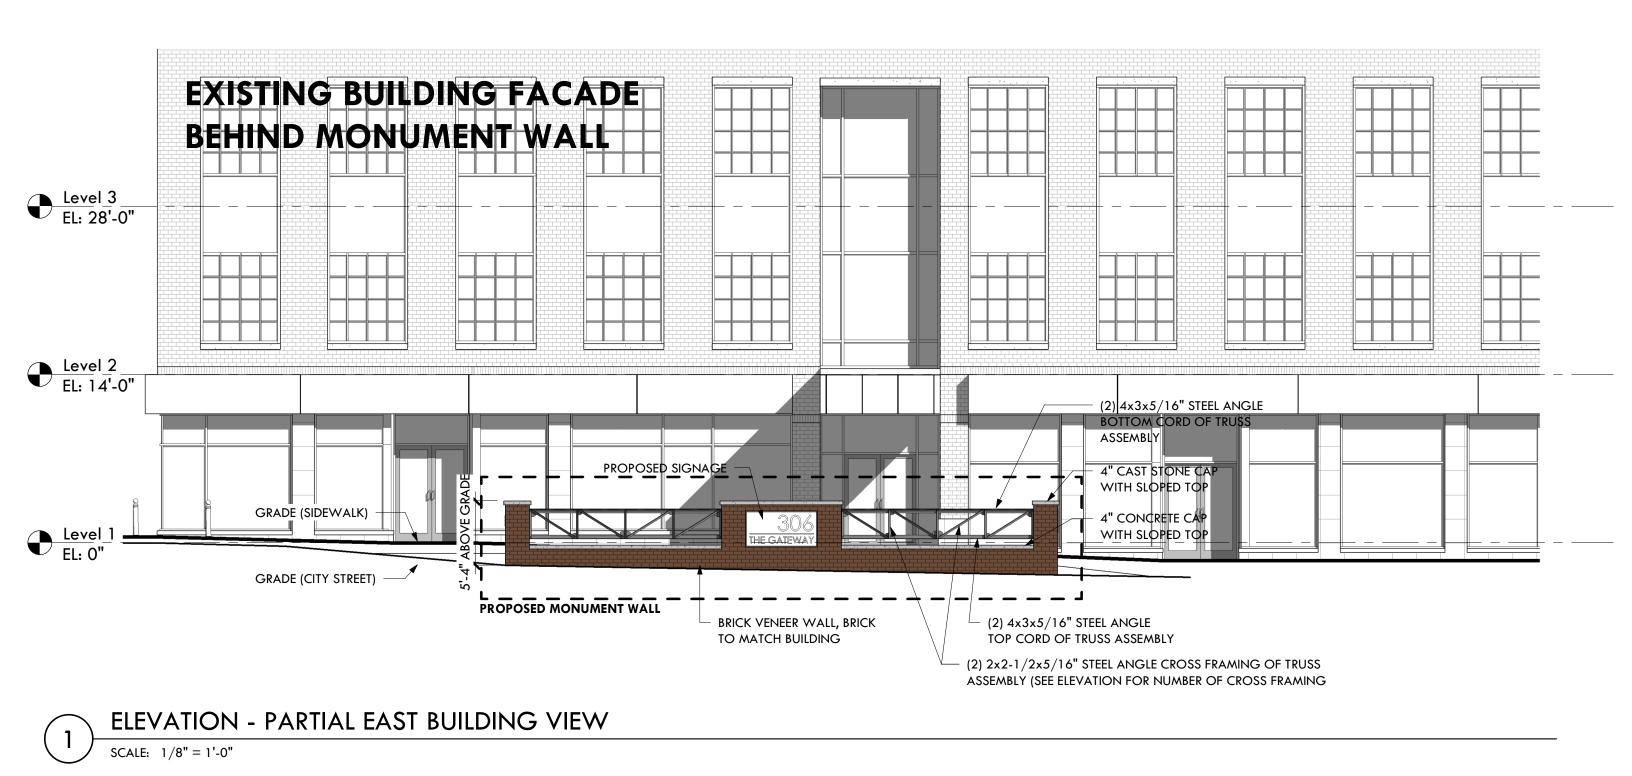

Spillman Farmer Architects

SOUTHSIDE BETHLEHEM - HISTORICAL REVIEW

03- ELEVATIONS

306 SOUTH NEW ST. - MONUMENT WALL

324 S. NEW STREET

3 333 S. NEW STREET

5 1 E. 3rd STREET

**2** 328 S. NEW STREET