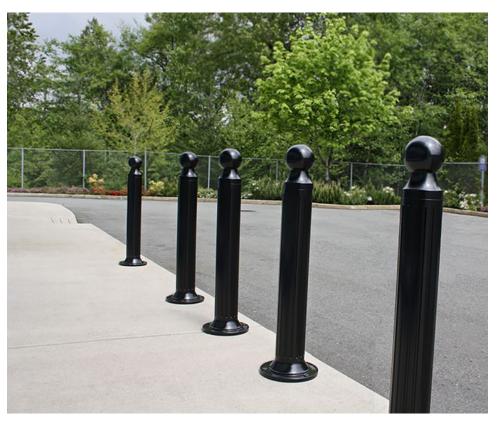

THLEHEM & PENNDOT REQUIRED SIGNAGE. ADDITIONAL FREESTANDING SIGNAGE SHOWN ON SITE PLAN TO COMPLY WITH CITY OF BETHLEHEM & PENNDOT REQUIRED ROAD SIGNAGE.



WALL MOUNTED SIGNAGE

SCALE: 1" = 1'-0"



SOUTHSIDE BETHLEHEM - HISTORICAL REVIEW

306 SOUTH NEW ST. - MONUMENT WALL

**05-WALL SIGNAGE** 

**2 NOVEMBER 2022** 





#### **GENERAL BOLLARD DESCRIPTION:**

THE DECROATIVE BOLLARD FEATURES A NARROW BODY, SUITABLE FOR HIGH-TRAFFIC LOCATION AND LIGHTWEIGHT REMOVABILITY. THE BOLLARDS ARE MADE FROM A VERSATILE DUCTILE IRON, FEATURING DECORATIVE FLUTING AND SPHERICAL TOP CASTINGS.

#### **PARTS LIST (PER MANUFACTURE):**

- 1. DUCTILE IRON BASE/POST
- 2. DUCTILE IRON CAP
- 3. DROP-IN CONCRETE INSERT
- 4. STAINLESS STEEL WASHER
- 5. HEX BOLT
- 6. HEXAGON SOCKET SET SCREW
- 7. POLYETHYLENE PLUG



**EXAMPLE PICTURE OF PROPOSED BOLLARD INSTALLED** 

# 1

### FREESTANDING BOLLARDS

SCALE: 1" = 1'-0"



Spillman Farmer Architects SOUTHSIDE BETHLEHEM - HISTORICAL REVIEW
306 SOUTH NEW ST. - MONUMENT WALL

**07- RENDERINGS**