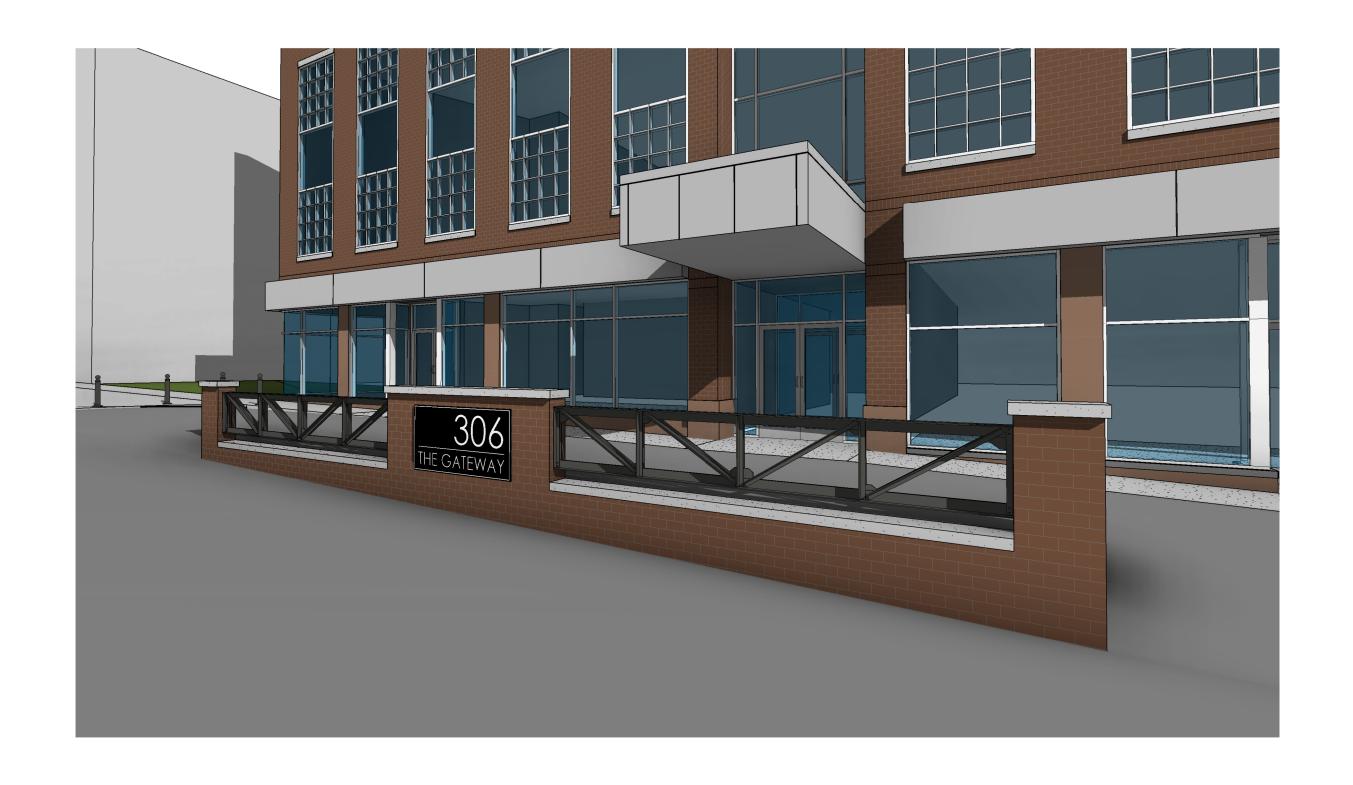

## **BUILDING SIGNAGE**

#### **BUILDING SIGNAGE NOTE:**

ALUMINUM BACKER BOX, BLACK FINISH
1/4" THICK ANODIZED ALUMINUM TEXT, BOARDER, AND LINE

## **ROADWAY SIGN(S) ATTACHED TO MONUMENT WALL**

REFLECTIVE CITY OF
BETHLEHEM/PENNDOT APPOVED
SIGNAGE. SIGNAGE IS LOCATED ON
NORTH ELEVATION (DROP-OFF ENTRY)

"EXIT SIGN" CITY OF BETHLEHEM/PENNDOT APPOVED SIGNAGE. SIGNAGE IS LOCATED ON SOUTH ELEVATION (EXIT SIDE OF DROP-OFF)

**NOTE:** SIZE OF SIGNS MAY CHANGE BASED ON CITY OF BETHLEHEM & PENNDOT REQUIRED SIGNAGE. ADDITIONAL FREESTANDING SIGNAGE SHOWN ON SITE PLAN TO COMPLY WITH CITY OF BETHLEHEM & PENNDOT REQUIRED ROAD SIGNAGE.

WALL MOUNTED SIGNAGE

SCALE: 1" = 1'-0"

SOUTHSIDE BETHLEHEM - HISTORICAL REVIEW

306 SOUTH NEW ST. - MONUMENT WALL

**05-WALL SIGNAGE** 

**2 NOVEMBER 2022** 