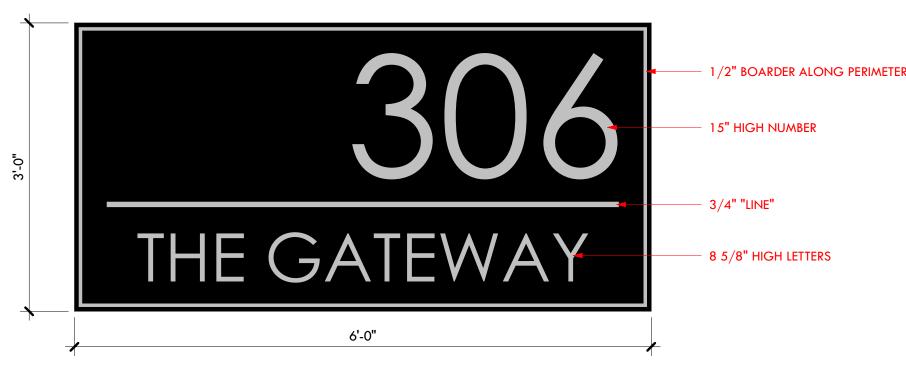

## **BUILDING SIGNAGE**

#### **BUILDING SIGNAGE NOTE:**

ALUMINUM BACKER BOX, BLACK FINISH
1/4" THICK ANODIZED ALUMINUM TEXT, BOARDER, AND LINE