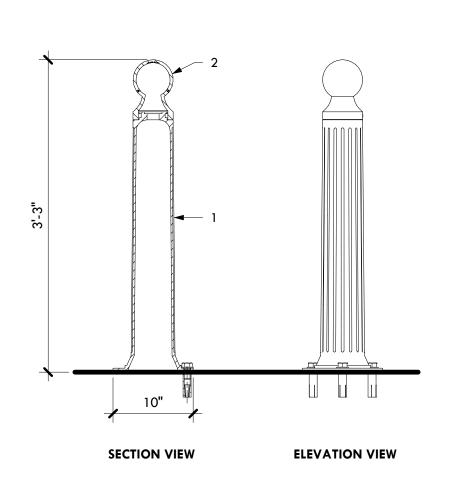

#### **GENERAL BOLLARD DESCRIPTION:**

THE DECROATIVE BOLLARD FEATURES A NARROW BODY, SUITABLE FOR HIGH-TRAFFIC LOCATION AND LIGHTWEIGHT REMOVABILITY. THE BOLLARDS ARE MADE FROM A VERSATILE DUCTILE IRON, FEATURING DECORATIVE FLUTING AND SPHERICAL TOP CASTINGS.

#### **PARTS LIST (PER MANUFACTURE):**

- 1. DUCTILE IRON BASE/POST
- 2. DUCTILE IRON CAP
- 3. DROP-IN CONCRETE INSERT
- 4. STAINLESS STEEL WASHER
- 5. HEX BOLT
- 6. HEXAGON SOCKET SET SCREW
- 7. POLYETHYLENE PLUG