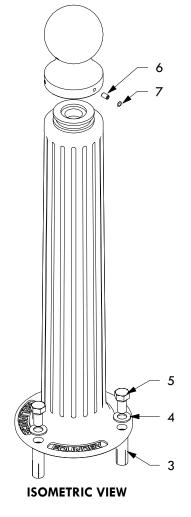

#### **PARTS LIST (PER MANUFACTURE):**

- 1. DUCTILE IRON BASE/POST
- 2. DUCTILE IRON CAP
- 3. DROP-IN CONCRETE INSERT
- 4. STAINLESS STEEL WASHER
- 5. HEX BOLT
- 6. HEXAGON SOCKET SET SCREW
- 7. POLYETHYLENE PLUG