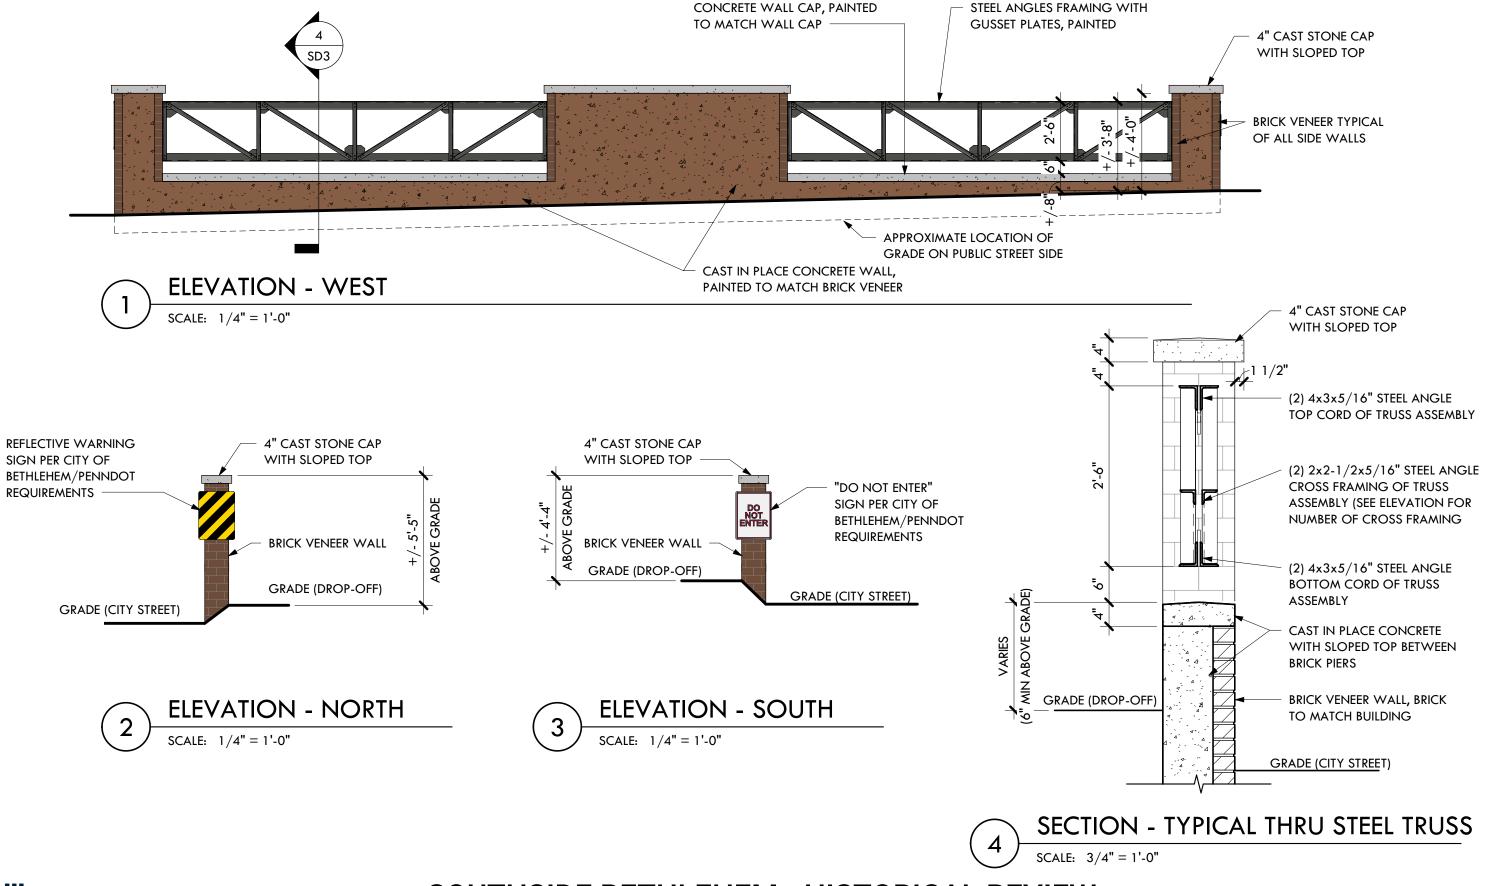

## **ROADWAY SIGN(S) ATTACHED TO MONUMENT WALL**

REFLECTIVE CITY OF
BETHLEHEM/PENNDOT APPOVED
SIGNAGE. SIGNAGE IS LOCATED ON
NORTH ELEVATION (DROP-OFF ENTRY)

"EXIT SIGN" CITY OF BETHLEHEM/PENNDOT APPOVED SIGNAGE. SIGNAGE IS LOCATED ON SOUTH ELEVATION (EXIT SIDE OF DROP-OFF)

**NOTE:** SIZE OF SIGNS MAY CHANGE BASED ON CITY OF BETHLEHEM & PENNDOT REQUIRED SIGNAGE. ADDITIONAL FREESTANDING SIGNAGE SHOWN ON SITE PLAN TO COMPLY WITH CITY OF BETHLEHEM & PENNDOT REQUIRED ROAD SIGNAGE.

WALL MOUNTED SIGNAGE

SCALE: 1" = 1'-0"

SOUTHSIDE BETHLEHEM - HISTORICAL REVIEW

306 SOUTH NEW ST. - MONUMENT WALL

**05-WALL SIGNAGE** 

**2 NOVEMBER 2022** 