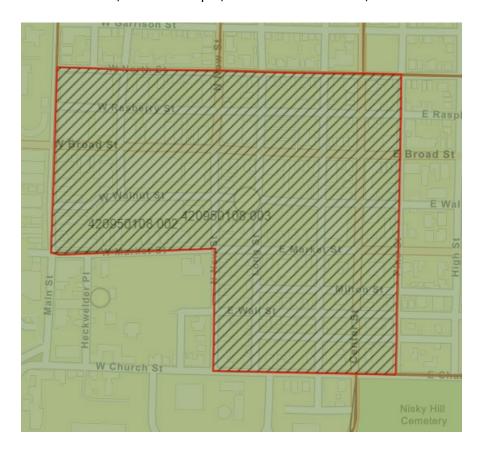

#### Northside

Zip Code: 18017 Census Tract: 108 Block Group: 420950108.003

# Total Households –550

Main st Linden; Main to Maple; North St – E. church; E. Church – N New - Market