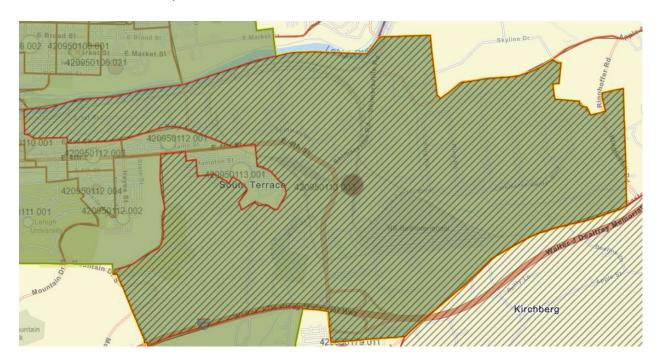

#### Saucon Park

**Zip Code: 18015** Census Tract: 113 Block Group: 420950113.003

# Total Households – 617

River - S.New st — Shimersville rd; Cherry lane — Easton rd; Ravena st — friedensville rd Mountain dr - Broadway