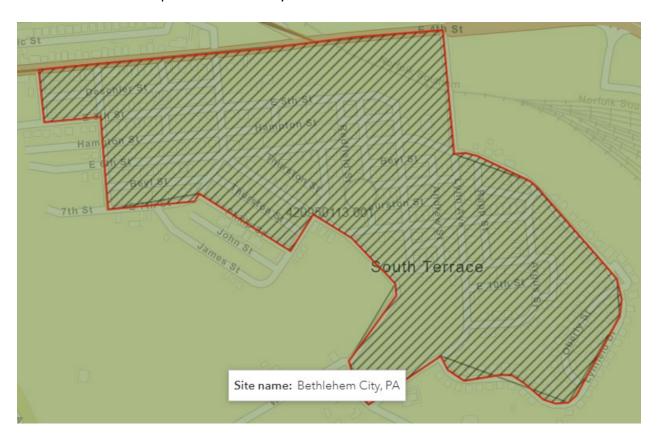

#### **South Terrace**

**Zip Code: 18015 Census Tract: 113 Block Group: 420950113.001** 

# Total Households - 551

 $4^{th}\,$  st from Duncan – Lynn Edward st –  $7^{th}$  – Phillip st -William st – Lynn Ave