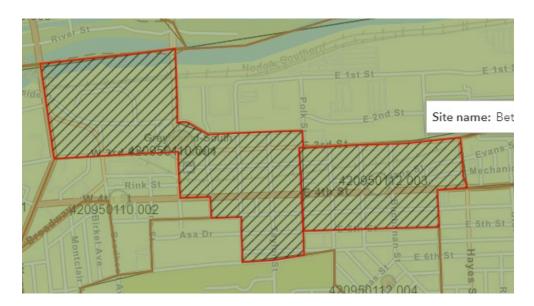

# **Greenway Area**

**Zip Code: 18015** Census Tract: 110 Block Group: 4209550110.001

# Total Households – 570

378 - W  $3^{rd}$  st - Morton st - Webster st - Packer Ave - Polk - Columbia St