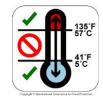

| Location:      |                               | Remin   | <b>Reminder:</b> Cold foods should be kept at 41 °F or below. Hot foods should be kept at 135 °F and above. |                                     |                            |                                   |    |  |
|----------------|-------------------------------|---------|-------------------------------------------------------------------------------------------------------------|-------------------------------------|----------------------------|-----------------------------------|----|--|
| Date<br>9/1/20 | Food Item<br>Chicken Parmesan | Time    | Temp.<br>(°F)<br>155                                                                                        | Food Process (Circle)               | Corrective<br>Action<br>CC | Employee Initials/<br>Verified By |    |  |
|                |                               | 5:45 PM |                                                                                                             | Cold Hold Hot Hold Reheat Cook Cool |                            | AB                                | CD |  |
|                |                               |         |                                                                                                             | Cold Hold Hot Hold Reheat Cook Cool |                            |                                   |    |  |
|                |                               |         |                                                                                                             | Cold Hold Hot Hold Reheat Cook Cool |                            |                                   |    |  |
|                |                               |         |                                                                                                             | Cold Hold Hot Hold Reheat Cook Cool |                            |                                   |    |  |
|                |                               |         |                                                                                                             | Cold Hold Hot Hold Reheat Cook Cool |                            |                                   |    |  |
|                |                               |         |                                                                                                             | Cold Hold Hot Hold Reheat Cook Cool |                            |                                   |    |  |
|                |                               |         |                                                                                                             | Cold Hold Hot Hold Reheat Cook Cool |                            |                                   |    |  |
|                |                               |         |                                                                                                             | Cold Hold Hot Hold Reheat Cook Cool |                            |                                   |    |  |
|                |                               |         |                                                                                                             | Cold Hold Hot Hold Reheat Cook Cool |                            |                                   |    |  |
|                |                               |         |                                                                                                             | Cold Hold Hot Hold Reheat Cook Cool |                            |                                   |    |  |
|                |                               |         |                                                                                                             | Cold Hold Hot Hold Reheat Cook Cool |                            |                                   |    |  |
|                |                               |         |                                                                                                             | Cold Hold Hot Hold Reheat Cook Cool |                            |                                   |    |  |
|                |                               |         |                                                                                                             | Cold Hold Hot Hold Reheat Cook Cool |                            |                                   |    |  |
|                |                               |         |                                                                                                             | Cold Hold Hot Hold Reheat Cook Cool |                            |                                   |    |  |