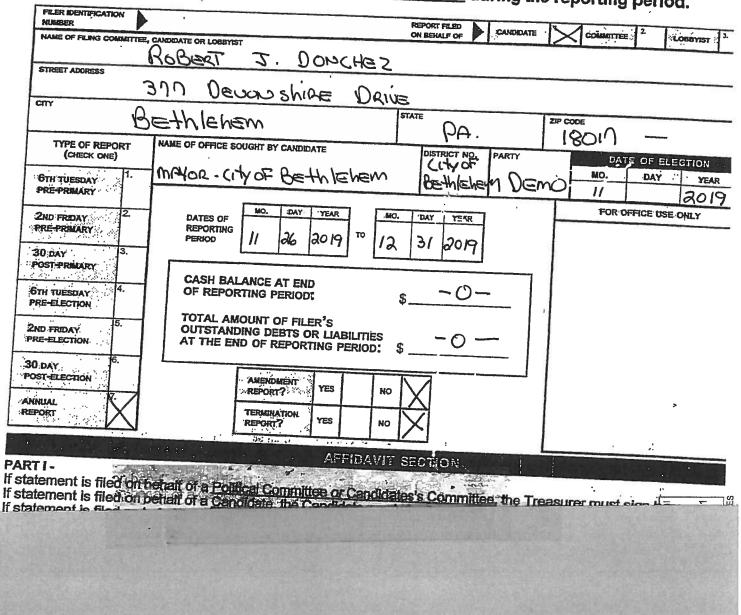

## Commonwealth of Pennsylvania - Campaign Finance Report (Note: This report must be clear and legible. It should be typed)

| Filer Identification<br>Number                                       | - do                                                                                                | 140238 Report Filed I<br>(Mark X) |           | By Candidate  |                     |                                  | Committe      | e              | X                | Lobbyi                                         | st                          |                                 |                                                                    |
|----------------------------------------------------------------------|-----------------------------------------------------------------------------------------------------|-----------------------------------|-----------|---------------|---------------------|----------------------------------|---------------|----------------|------------------|------------------------------------------------|-----------------------------|---------------------------------|--------------------------------------------------------------------|
| Name of Filing Committee, Candidate or<br>Lobbyist<br>Street Address |                                                                                                     | FRIENDS                           |           |               | 70                  | OF BOB DONCHEZ PAC               |               |                |                  |                                                |                             |                                 |                                                                    |
|                                                                      |                                                                                                     |                                   |           | -             | Devonshipe Drive    |                                  |               |                |                  |                                                |                             |                                 |                                                                    |
| City                                                                 | Bethler                                                                                             |                                   | 5tate     |               | 1 .                 | PA. Zip Code                     |               | 18017          |                  |                                                |                             |                                 |                                                                    |
| Type of Report (P                                                    |                                                                                                     |                                   |           |               |                     |                                  |               |                |                  |                                                |                             |                                 |                                                                    |
| 1- 6 <sup>th</sup> Tuesday<br>Pre-Primary                            | - 6 <sup>th</sup> Tuesday 2- 2 <sup>nd</sup> Friday 3- 30 Day Pos<br>re-Primary Pre-Primary Primary |                                   |           |               | 50.00               | <sup>nd</sup> Frida<br>- Electio |               | Day Post<br>on | 7- Annual        | Special 2 <sup>nd</sup> Friday<br>Pre-Election |                             | Special 30 Day<br>Post-Election |                                                                    |
|                                                                      |                                                                                                     |                                   |           |               |                     |                                  |               | 7              | X                |                                                | 1                           | Γ                               | 7                                                                  |
| Date Of Election<br>(MM/DD/YYYY)                                     |                                                                                                     | 11/2019                           | Year      | 019           |                     |                                  | Amen<br>Repor | dment<br>t     |                  | Termin<br>Report                               | House and the second second |                                 | <u>-</u>                                                           |
| ummary of Receipts and From Date<br>xpenditures                      |                                                                                                     |                                   | To Date   |               | For Office Use Only |                                  |               |                |                  |                                                |                             |                                 |                                                                    |
| A. Amount Brought Forward From Last Report                           |                                                                                                     |                                   | \$        | \$ 111,007.26 |                     | 192320                           |               | 148 a.g        | b <sup>h</sup> i |                                                |                             | <u>. S</u>                      |                                                                    |
| B. Total Monetary Contributions and Receipts<br>(From Schedule I)    |                                                                                                     | \$                                |           |               |                     |                                  |               |                |                  |                                                |                             |                                 |                                                                    |
| C. Total Funds Ava<br>Sum of Lines A ar                              | nd B)                                                                                               |                                   | \$        | 111,0         | -                   | 26                               | 1             |                |                  |                                                |                             |                                 |                                                                    |
| D. Total Expenditures<br>(From Schedule III)                         |                                                                                                     | \$                                | \$ 34.00  |               | 1                   |                                  |               |                |                  |                                                |                             |                                 |                                                                    |
| E. Ending Cash Balance<br>Subtract Line D from Line C)               |                                                                                                     | \$                                |           |               | 1                   |                                  |               |                |                  |                                                |                             |                                 |                                                                    |
| F. Value of In-Kind Contributions Received<br>(From Schedule II)     |                                                                                                     | \$                                |           |               |                     |                                  |               |                |                  | ٢                                              | <u> </u>                    |                                 |                                                                    |
| i. Unpaid Debts a<br>From Schedule IV                                |                                                                                                     | ns<br>All References              | \$        | - (           |                     |                                  |               |                |                  |                                                |                             |                                 | tvania - Notary Seal<br>lary Public<br>County<br>November 17, 2024 |
| art 1- If this is a Com                                              | mittee report                                                                                       | treasurer sign he                 | re. if th | is is a Cano  | ditte.              | fidavit Se                       | didata        | on here        |                  |                                                |                             |                                 | - Not<br>ublic                                                     |
| swear (or affirm) the                                                | at this report, i                                                                                   | ncluding the attact               | ied sch   | edules on a   | osper,              | IS to the                        | bestofin      | knowledg       | e and belief tru | Je, correct                                    | and complete                | e.                              | Could Have                                                         |