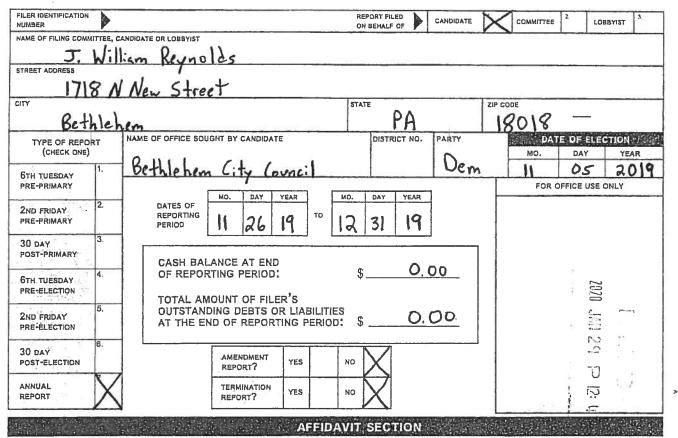

| FILER IDENTIFICATION                                                                                                                                                                                                                                                                                                                                                                                                                                                                                                                                                                                                                                                                                | N         |                                                                                                    | REPORT FILED     | CANDIDATE                           | L. CON    |                 | LOBBYIST   | 3.     |
|-----------------------------------------------------------------------------------------------------------------------------------------------------------------------------------------------------------------------------------------------------------------------------------------------------------------------------------------------------------------------------------------------------------------------------------------------------------------------------------------------------------------------------------------------------------------------------------------------------------------------------------------------------------------------------------------------------|-----------|----------------------------------------------------------------------------------------------------|------------------|-------------------------------------|-----------|-----------------|------------|--------|
| NAME OF FILING CON                                                                                                                                                                                                                                                                                                                                                                                                                                                                                                                                                                                                                                                                                  | MITTEE, C | CANDIDATE OR LOBBYIST                                                                              |                  |                                     | L         |                 | 1.000-000  | 1      |
| Fr                                                                                                                                                                                                                                                                                                                                                                                                                                                                                                                                                                                                                                                                                                  | indy      | s of J. William Reynolds                                                                           |                  |                                     |           |                 |            |        |
| STREET ADDRESS                                                                                                                                                                                                                                                                                                                                                                                                                                                                                                                                                                                                                                                                                      |           | 1                                                                                                  |                  |                                     |           |                 |            |        |
| 34                                                                                                                                                                                                                                                                                                                                                                                                                                                                                                                                                                                                                                                                                                  | WE        | lizabeth Avenue                                                                                    |                  | - Alteriza Neterio Alti Tra Materia |           |                 |            |        |
| CITY                                                                                                                                                                                                                                                                                                                                                                                                                                                                                                                                                                                                                                                                                                |           |                                                                                                    | STATE ZIP CODE   |                                     |           |                 |            |        |
| Bethlehem                                                                                                                                                                                                                                                                                                                                                                                                                                                                                                                                                                                                                                                                                           |           |                                                                                                    | PA               | 180                                 | 18 -      | -               | 1          |        |
| TYPE OF REPORT<br>(CHECK ONE)                                                                                                                                                                                                                                                                                                                                                                                                                                                                                                                                                                                                                                                                       |           | NAME OF OFFICE SOUGHT BY CANDIDATE                                                                 | DISTRICT NO.     | PARTY                               |           | DATE OF         | ELECTION   |        |
|                                                                                                                                                                                                                                                                                                                                                                                                                                                                                                                                                                                                                                                                                                     |           | Rellin City of                                                                                     | 5 c              | 0.                                  |           | NO. DAY         |            |        |
| 6TH TUESDAY<br>PRE-PRIMARY                                                                                                                                                                                                                                                                                                                                                                                                                                                                                                                                                                                                                                                                          | 1.        | Bethlehem City Council                                                                             |                  | Dem                                 |           | 09              | 5 20       | 19     |
|                                                                                                                                                                                                                                                                                                                                                                                                                                                                                                                                                                                                                                                                                                     |           |                                                                                                    |                  | 1                                   |           | FOR OFFICE      | USE ONLY   |        |
| 2ND FRIDAY<br>PRE-PRIMARY                                                                                                                                                                                                                                                                                                                                                                                                                                                                                                                                                                                                                                                                           | 2.        | DATES OF DAY YEAR                                                                                  | MO. DAY YEAR     | ł                                   |           |                 |            |        |
|                                                                                                                                                                                                                                                                                                                                                                                                                                                                                                                                                                                                                                                                                                     |           | REPORTING<br>PERIOD 26 19 TO                                                                       | 12 31 19         |                                     |           |                 |            |        |
| 30 day<br>Post-Primary                                                                                                                                                                                                                                                                                                                                                                                                                                                                                                                                                                                                                                                                              | 3.        |                                                                                                    |                  | 1                                   |           |                 |            |        |
|                                                                                                                                                                                                                                                                                                                                                                                                                                                                                                                                                                                                                                                                                                     |           | CASH BALANCE AT END                                                                                | _                |                                     |           |                 |            |        |
| 6th tuesday<br>pre-election                                                                                                                                                                                                                                                                                                                                                                                                                                                                                                                                                                                                                                                                         | 4.        | OF REPORTING PERIOD:                                                                               | <u> </u>         | 2.18                                |           | 1.5             |            | 4      |
|                                                                                                                                                                                                                                                                                                                                                                                                                                                                                                                                                                                                                                                                                                     |           |                                                                                                    |                  |                                     |           | 2029            |            |        |
|                                                                                                                                                                                                                                                                                                                                                                                                                                                                                                                                                                                                                                                                                                     | 5.        | TOTAL AMOUNT OF FILER'S<br>OUTSTANDING DEBTS OR LIABILIT                                           | 150              |                                     |           | -               | <u> </u>   |        |
| 2ND FRIDAY                                                                                                                                                                                                                                                                                                                                                                                                                                                                                                                                                                                                                                                                                          |           | AT THE END OF REPORTING PERIC                                                                      |                  |                                     | 18<br>1   | JMI 29          |            |        |
| TRE-LEEGHON                                                                                                                                                                                                                                                                                                                                                                                                                                                                                                                                                                                                                                                                                         | 6.        |                                                                                                    |                  |                                     |           | N               | •11.4 × 1  |        |
| 30 DAY<br>POST-ELECTION                                                                                                                                                                                                                                                                                                                                                                                                                                                                                                                                                                                                                                                                             | 0,        | AMENDMENT                                                                                          |                  |                                     |           | 2               |            |        |
|                                                                                                                                                                                                                                                                                                                                                                                                                                                                                                                                                                                                                                                                                                     |           | REPORT? YES                                                                                        | NO               |                                     | · ·       | U               | 1 1        |        |
| ANNUAL                                                                                                                                                                                                                                                                                                                                                                                                                                                                                                                                                                                                                                                                                              | V         | TERMINATION                                                                                        |                  |                                     | 1.1       | 12:             | i)         |        |
| REPORT                                                                                                                                                                                                                                                                                                                                                                                                                                                                                                                                                                                                                                                                                              | N         | REPORT?                                                                                            | NO X             |                                     |           |                 |            |        |
|                                                                                                                                                                                                                                                                                                                                                                                                                                                                                                                                                                                                                                                                                                     |           |                                                                                                    |                  |                                     | 1.7.      |                 | Contract ( | 1      |
|                                                                                                                                                                                                                                                                                                                                                                                                                                                                                                                                                                                                                                                                                                     |           | AFPID                                                                                              | AVIT SECTION     | and the second                      |           | 10 45           | Sugar 7    | idea i |
| PARTI-                                                                                                                                                                                                                                                                                                                                                                                                                                                                                                                                                                                                                                                                                              | filed     | an babalf of a Political Committee are                                                             | ndidataala Ocaaa | Hee Hee T                           |           | بالألم فحديمه م |            |        |
| f statement is                                                                                                                                                                                                                                                                                                                                                                                                                                                                                                                                                                                                                                                                                      | filed o   | on behalf of a <u>Political Committee or Ca</u><br>on behalf of a <u>Candidate</u> , the Candidate | anuluates s Comm | ittee, the i                        | reasure   | r must sigi     | n nere.    |        |
|                                                                                                                                                                                                                                                                                                                                                                                                                                                                                                                                                                                                                                                                                                     |           | on behalf of a <u>Contributing Lobbyist</u> , the                                                  |                  | an here.                            |           |                 |            |        |
| and the second se |           | T THE AGGREGATE RECEIPTS OR DISBURSEMENTS OR LI                                                    |                  |                                     | NG PERIOD |                 |            |        |