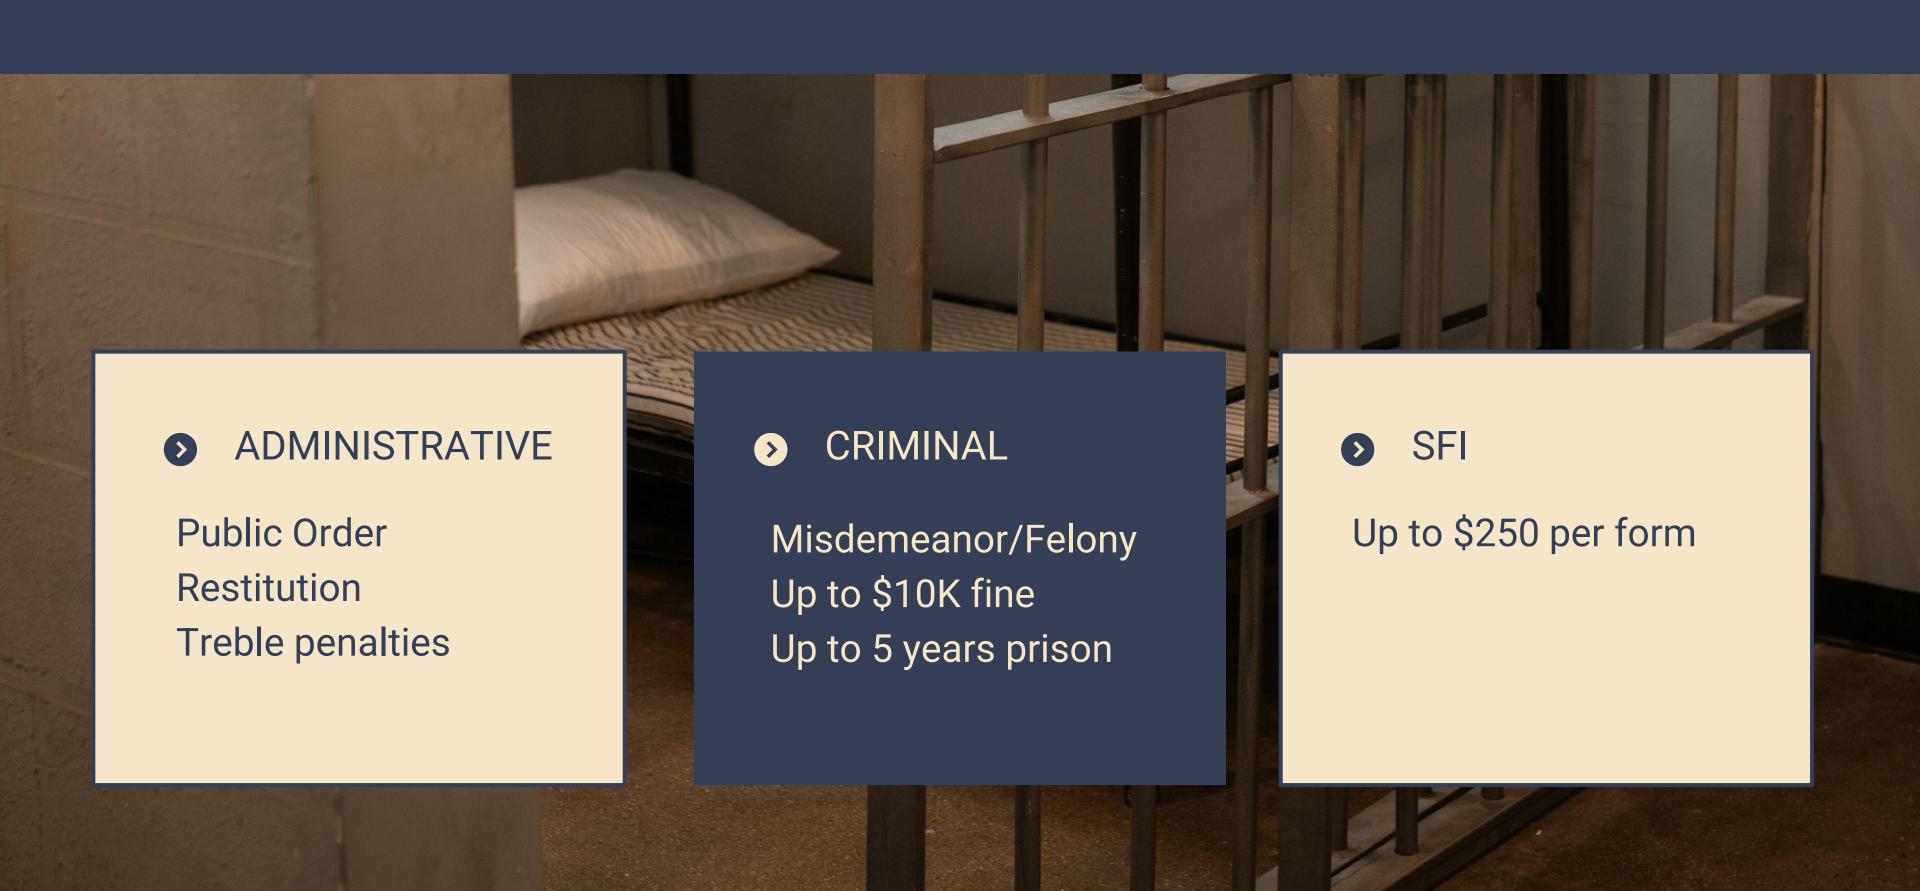

### PENALTIES

| TOR YMAR D                                                                                                                                                                                                                                                                                                                                                                                                                                                                                                                                                                                                                                                                                                                                                                                                                                                                                                                                                                                                                                                                                                                                                                                                                                                                                                                                                                                                                                                                                                                                                                                                                                                                                                                                                                                                                                                                                                                                                                                                                                                                                                                     | 5°   0 # 1                             | D+ AN                                                           | Section of the second section of the section of the second section of the section of the second section of the section |
|--------------------------------------------------------------------------------------------------------------------------------------------------------------------------------------------------------------------------------------------------------------------------------------------------------------------------------------------------------------------------------------------------------------------------------------------------------------------------------------------------------------------------------------------------------------------------------------------------------------------------------------------------------------------------------------------------------------------------------------------------------------------------------------------------------------------------------------------------------------------------------------------------------------------------------------------------------------------------------------------------------------------------------------------------------------------------------------------------------------------------------------------------------------------------------------------------------------------------------------------------------------------------------------------------------------------------------------------------------------------------------------------------------------------------------------------------------------------------------------------------------------------------------------------------------------------------------------------------------------------------------------------------------------------------------------------------------------------------------------------------------------------------------------------------------------------------------------------------------------------------------------------------------------------------------------------------------------------------------------------------------------------------------------------------------------------------------------------------------------------------------|----------------------------------------|-----------------------------------------------------------------|--------------------------------------------------------------------------------------------------------------------------------------------------------------------------------------------------------------------------------------------------------------------------------------------------------------------------------------------------------------------------------------------------------------------------------------------------------------------------------------------------------------------------------------------------------------------------------------------------------------------------------------------------------------------------------------------------------------------------------------------------------------------------------------------------------------------------------------------------------------------------------------------------------------------------------------------------------------------------------------------------------------------------------------------------------------------------------------------------------------------------------------------------------------------------------------------------------------------------------------------------------------------------------------------------------------------------------------------------------------------------------------------------------------------------------------------------------------------------------------------------------------------------------------------------------------------------------------------------------------------------------------------------------------------------------------------------------------------------------------------------------------------------------------------------------------------------------------------------------------------------------------------------------------------------------------------------------------------------------------------------------------------------------------------------------------------------------------------------------------------------------|
| Constitution of the state of th | C PERMITTED                            | (Seminate Christope 2)  O Have implement to  Service Produce 2: | EST INDE                                                                                                                                                                                                                                                                                                                                                                                                                                                                                                                                                                                                                                                                                                                                                                                                                                                                                                                                                                                                                                                                                                                                                                                                                                                                                                                                                                                                                                                                                                                                                                                                                                                                                                                                                                                                                                                                                                                                                                                                                                                                                                                       |
| - CONSOME                                                                                                                                                                                                                                                                                                                                                                                                                                                                                                                                                                                                                                                                                                                                                                                                                                                                                                                                                                                                                                                                                                                                                                                                                                                                                                                                                                                                                                                                                                                                                                                                                                                                                                                                                                                                                                                                                                                                                                                                                                                                                                                      | SCIVICE                                | FOLICY                                                          | ANALYSTA                                                                                                                                                                                                                                                                                                                                                                                                                                                                                                                                                                                                                                                                                                                                                                                                                                                                                                                                                                                                                                                                                                                                                                                                                                                                                                                                                                                                                                                                                                                                                                                                                                                                                                                                                                                                                                                                                                                                                                                                                                                                                                                       |
| GALA D                                                                                                                                                                                                                                                                                                                                                                                                                                                                                                                                                                                                                                                                                                                                                                                                                                                                                                                                                                                                                                                                                                                                                                                                                                                                                                                                                                                                                                                                                                                                                                                                                                                                                                                                                                                                                                                                                                                                                                                                                                                                                                                         | TILITY                                 | (101)))                                                         | 115510N A                                                                                                                                                                                                                                                                                                                                                                                                                                                                                                                                                                                                                                                                                                                                                                                                                                                                                                                                                                                                                                                                                                                                                                                                                                                                                                                                                                                                                                                                                                                                                                                                                                                                                                                                                                                                                                                                                                                                                                                                                                                                                                                      |
| GE CONTRACTOR OF THE PROPERTY OF THE PARTY O | efficient dus monte dese en page St.   |                                                                 | weeke                                                                                                                                                                                                                                                                                                                                                                                                                                                                                                                                                                                                                                                                                                                                                                                                                                                                                                                                                                                                                                                                                                                                                                                                                                                                                                                                                                                                                                                                                                                                                                                                                                                                                                                                                                                                                                                                                                                                                                                                                                                                                                                          |
| CONTROL TO THOSE THE CASE OF THE                                                                                                                                                                                                                                                                                                                                                                                                                                                                                                                                                                                                                                                                                                                                                                                                                                                                                                                                                                                                                                                                                                                                                                                                                                                                                                                                                                                                                                                                                                                                                                                                                                                                                                                                                                                                                                                                                                                                                                                                                                                                                               | inkind Em                              | 3 PA 17                                                         | Company)                                                                                                                                                                                                                                                                                                                                                                                                                                                                                                                                                                                                                                                                                                                                                                                                                                                                                                                                                                                                                                                                                                                                                                                                                                                                                                                                                                                                                                                                                                                                                                                                                                                                                                                                                                                                                                                                                                                                                                                                                                                                                                                       |
| AND IN STREET, I CHICAGO, I CONTROL                                                                                                                                                                                                                                                                                                                                                                                                                                                                                                                                                                                                                                                                                                                                                                                                                                                                                                                                                                                                                                                                                                                                                                                                                                                                                                                                                                                                                                                                                                                                                                                                                                                                                                                                                                                                                                                                                                                                                                                                                                                                                            | THE THE PARTY IN                       | Percent for                                                     | 771 · S                                                                                                                                                                                                                                                                                                                                                                                                                                                                                                                                                                                                                                                                                                                                                                                                                                                                                                                                                                                                                                                                                                                                                                                                                                                                                                                                                                                                                                                                                                                                                                                                                                                                                                                                                                                                                                                                                                                                                                                                                                                                                                                        |
| OFFICE, DIRECTORISET ON DIRECTORISE  TOURSESS ANTONION ANTONION BACK                                                                                                                                                                                                                                                                                                                                                                                                                                                                                                                                                                                                                                                                                                                                                                                                                                                                                                                                                                                                                                                                                                                                                                                                                                                                                                                                                                                                                                                                                                                                                                                                                                                                                                                                                                                                                                                                                                                                                                                                                                                           | \$ (-Q) (                              | 1904 motify backsons                                            | 10年2                                                                                                                                                                                                                                                                                                                                                                                                                                                                                                                                                                                                                                                                                                                                                                                                                                                                                                                                                                                                                                                                                                                                                                                                                                                                                                                                                                                                                                                                                                                                                                                                                                                                                                                                                                                                                                                                                                                                                                                                                                                                                                                           |
| BURNALES SCHOOLS TEAM PROPERTY TO SERVICE THE SERVICE  | r (Mic the Norwal to that below of our | 18                                                              | DASS CONCUMB A                                                                                                                                                                                                                                                                                                                                                                                                                                                                                                                                                                                                                                                                                                                                                                                                                                                                                                                                                                                                                                                                                                                                                                                                                                                                                                                                                                                                                                                                                                                                                                                                                                                                                                                                                                                                                                                                                                                                                                                                                                                                                                                 |
| 8                                                                                                                                                                                                                                                                                                                                                                                                                                                                                                                                                                                                                                                                                                                                                                                                                                                                                                                                                                                                                                                                                                                                                                                                                                                                                                                                                                                                                                                                                                                                                                                                                                                                                                                                                                                                                                                                                                                                                                                                                                                                                                                              | 10#0                                   | HO2                                                             | LES                                                                                                                                                                                                                                                                                                                                                                                                                                                                                                                                                                                                                                                                                                                                                                                                                                                                                                                                                                                                                                                                                                                                                                                                                                                                                                                                                                                                                                                                                                                                                                                                                                                                                                                                                                                                                                                                                                                                                                                                                                                                                                                            |