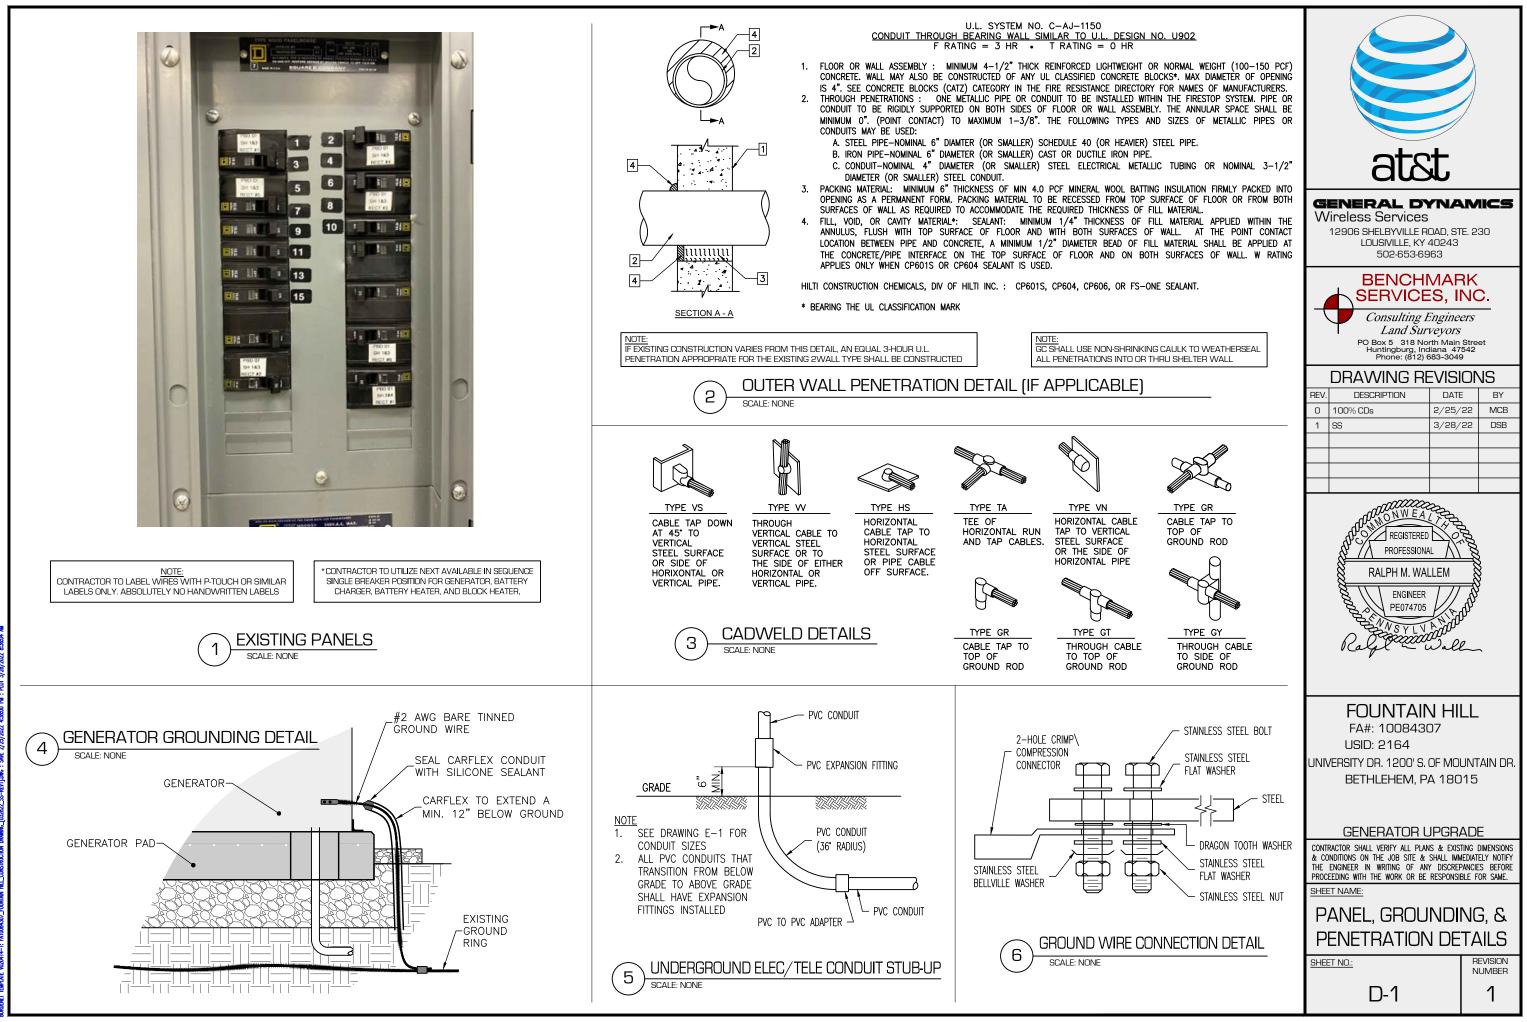

2. Generator. Section 1 of the Agreement shall be amended to include the following sentence: Lessee shall have the right to install, repair, maintain, modify, replace, remove, utilize and operate (including but not limited to operate as may be required by applicable law) equipment within the New Premises Area, including without limitation a concrete pad and generator thereon, including back-up power supply. The generator shall remain the property of Lessee.

**3. Rent.** The Annual Rent shall be increased by Four Thousand Two Hundred Dollars (\$4,200.00), and each monthly installment of such Rent shall increase by Three Hundred Fifty and No/100 Dollars (\$350.00) per month, subject to further adjustments, if any, commencing on the first day of the month following commencement of the work relating to the installation of the New Premises Area.

4. Other. Lessor represents and warrants that, to its knowledge, no conditions exist within the New Premises Area or otherwise on the Demised Premises that would adversely impact Lessee's permitting and/or installation of a generator within the New Premises Area. Lessor authorizes Lessee to prepare, execute and file all required applications to obtain any government approvals for Lessee's use of the New Premises Area under this Agreement and agrees, at Lessee's request, to reasonably assist Lessee with such applications and with obtaining and maintaining the government approvals. Where applicable law governs how the generator will be used, Lessee may use the generator in the manner set forth in applicable law. Lessee may terminate this Amendment by written notice to Lessor at any time, and the rent increase set forth in Section 3 shall not take effect or shall be cancelled, as applicable, thirty (30) days following any such termination. Within one hundred twenty days (120) after termination of this Amendment, Lessee shall remove the generator from the New Premises Area; provided that any portions of the generator that Lessee fails to remove within such period and cessation of Lessee's operations at the New Premises Area shall be deemed abandoned. Lessee shall repair, at its sole expense, any damage, less ordinary wear and tear, to the New Premises Area caused by its removal activities. Nothing herein shall alter or modify the indemnification obligations of Lessee under Section 14 of the Agreement.