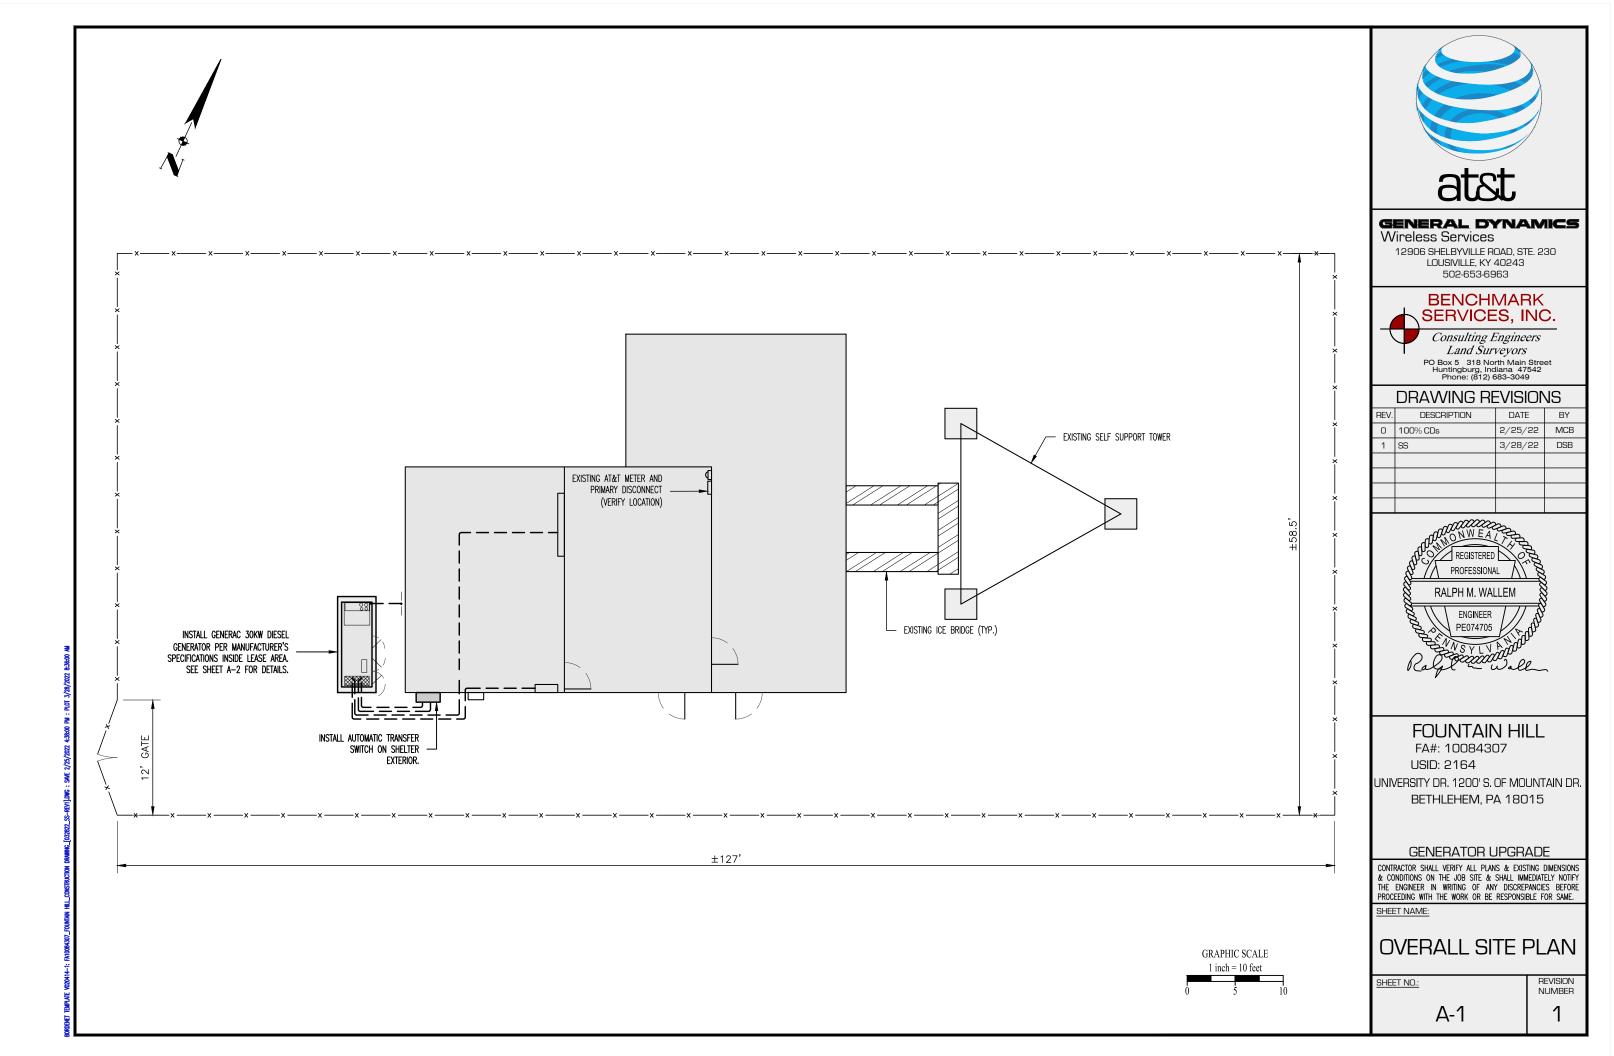

**1.** New Premises Area. The definition of Demised Premise shall be amended to include the additional premises described on attached Exhibit 1-A ("New Premises Area"). Lessor's execution of this Amendment will signify Lessor's review and approval of Exhibit 1-A.

2. Generator. Section 1 of the Agreement shall be amended to include the following sentence: Lessee shall have the right to install, repair, maintain, modify, replace, remove, utilize and operate (including but not limited to operate as may be required by applicable law) equipment within the New Premises Area, including without limitation a concrete pad and generator thereon, including back-up power supply. The generator shall remain the property of Lessee.

# **Additional Premises Area**

See attached

FOUNTAIN HILL FA#: 10084307 USID: 2164 UNIVERSITY DR. 1200' S. OF MOUNTAIN DR. BETHLEHEM, PA 18015