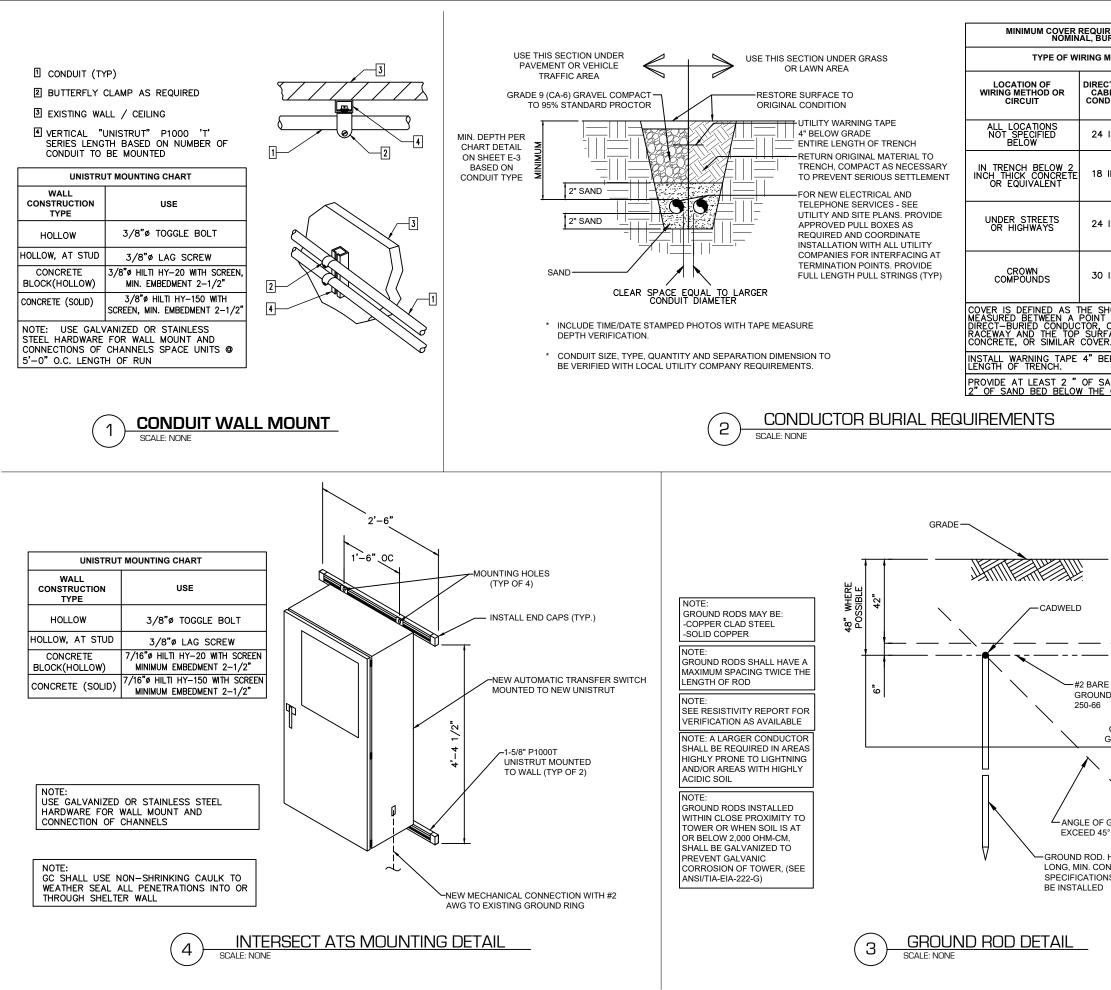

2. Generator. Section 1 of the Agreement shall be amended to include the following sentence: Lessee shall have the right to install, repair, maintain, modify, replace, remove, utilize and operate (including but not limited to operate as may be required by applicable law) equipment within the New Premises Area, including without limitation a concrete pad and generator thereon, including back-up power supply. The generator shall remain the property of Lessee.

4. Other. Lessor represents and warrants that, to its knowledge, no conditions exist within the New Premises Area or otherwise on the Demised Premises that would adversely impact Lessee's permitting and/or installation of a generator within the New Premises Area. Lessor authorizes Lessee to prepare, execute and file all required applications to obtain any government approvals for Lessee's use of the New Premises Area under this Agreement and agrees, at Lessee's request, to reasonably assist Lessee with such applications and with obtaining and maintaining the government approvals. Where applicable law governs how the generator will be used, Lessee may use the generator in the manner set forth in applicable law. Lessee may terminate this Amendment by written notice to Lessor at any time, and the rent increase set forth in Section 3 shall not take effect or shall be cancelled, as applicable, thirty (30) days following any such termination. Within one hundred twenty days (120) after termination of this Amendment, Lessee shall remove the generator from the New Premises Area; provided that any portions of the generator that Lessee fails to remove within such period and cessation of Lessee's operations at the New Premises Area shall be deemed abandoned. Lessee shall repair, at its sole expense, any damage, less ordinary wear and tear, to the New Premises Area caused by its removal activities. Nothing herein shall alter or modify the indemnification obligations of Lessee under Section 14 of the Agreement.