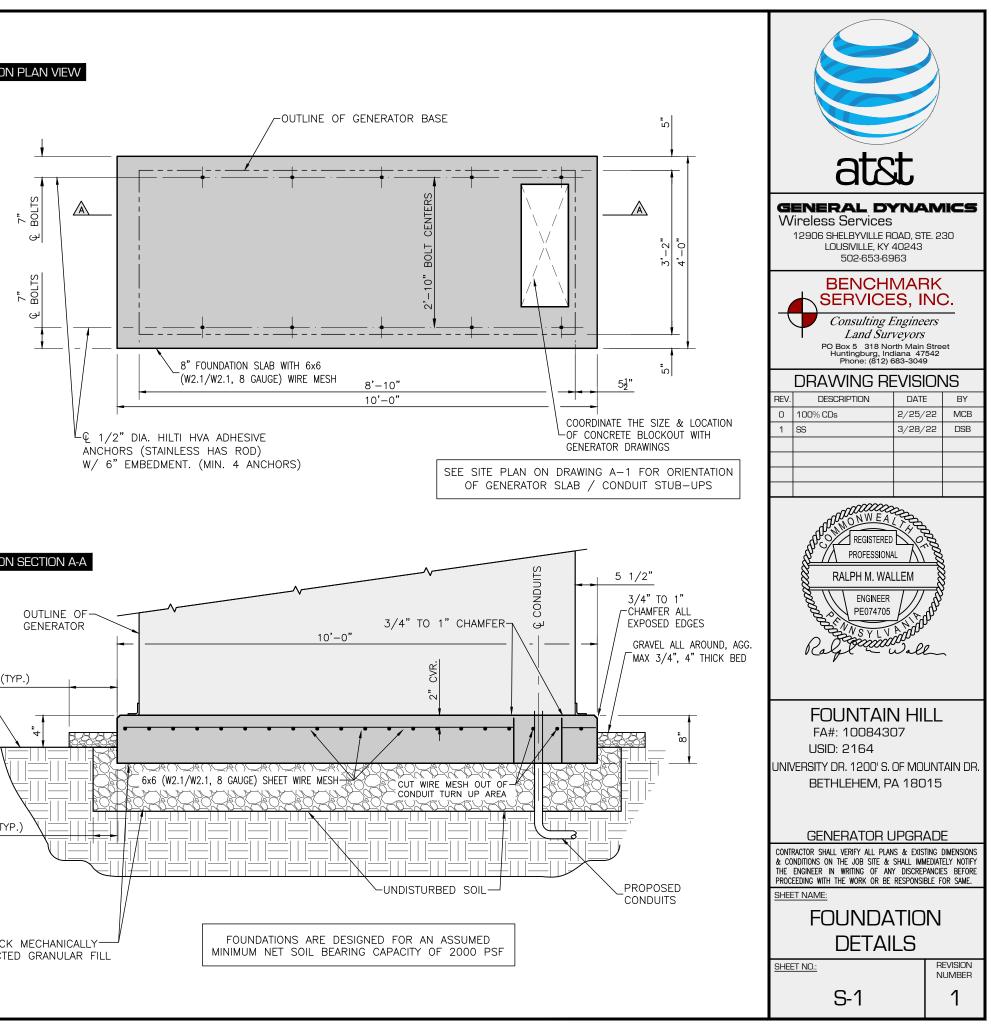

**1.** New Premises Area. The definition of Demised Premise shall be amended to include the additional premises described on attached Exhibit 1-A ("New Premises Area"). Lessor's execution of this Amendment will signify Lessor's review and approval of Exhibit 1-A.

2. Generator. Section 1 of the Agreement shall be amended to include the following sentence: Lessee shall have the right to install, repair, maintain, modify, replace, remove, utilize and operate (including but not limited to operate as may be required by applicable law) equipment within the New Premises Area, including without limitation a concrete pad and generator thereon, including back-up power supply. The generator shall remain the property of Lessee.

# **Additional Premises Area**

See attached

FOUNTAIN HILL FA#: 10084307 USID: 2164 UNIVERSITY DR. 1200' S. OF MOUNTAIN DR. BETHLEHEM, PA 18015