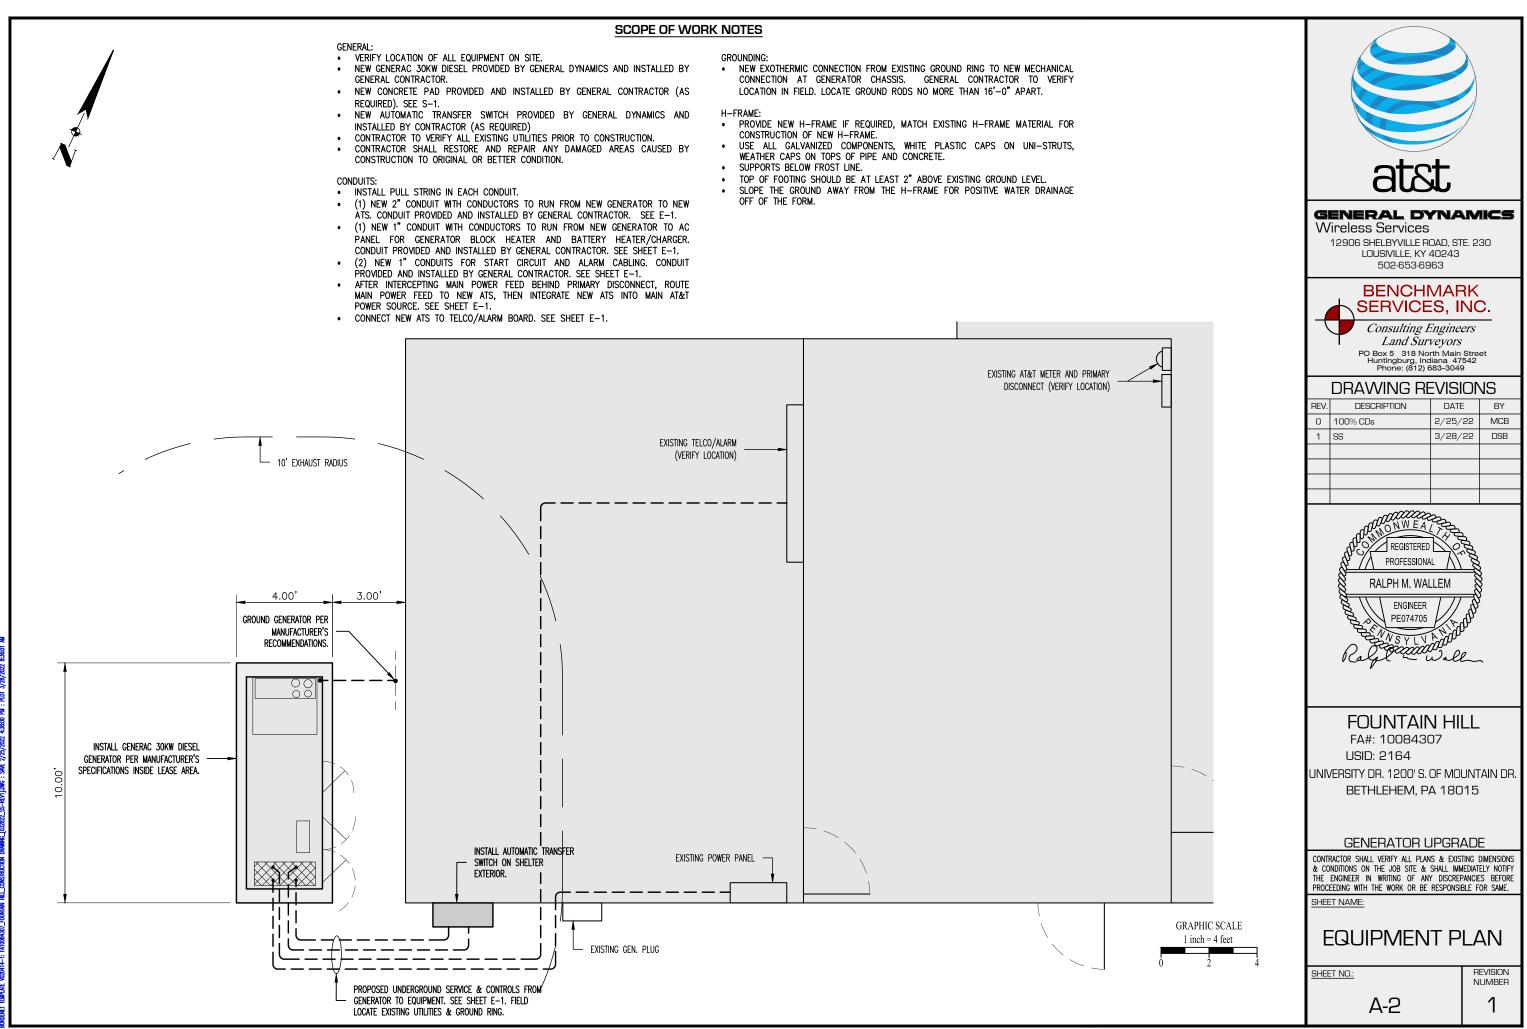

**1.** New Premises Area. The definition of Demised Premise shall be amended to include the additional premises described on attached Exhibit 1-A ("New Premises Area"). Lessor's execution of this Amendment will signify Lessor's review and approval of Exhibit 1-A.

2. Generator. Section 1 of the Agreement shall be amended to include the following sentence: Lessee shall have the right to install, repair, maintain, modify, replace, remove, utilize and operate (including but not limited to operate as may be required by applicable law) equipment within the New Premises Area, including without limitation a concrete pad and generator thereon, including back-up power supply. The generator shall remain the property of Lessee.

# **Additional Premises Area**

See attached

FOUNTAIN HILL FA#: 10084307 USID: 2164 UNIVERSITY DR. 1200' S. OF MOUNTAIN DR. BETHLEHEM, PA 18015