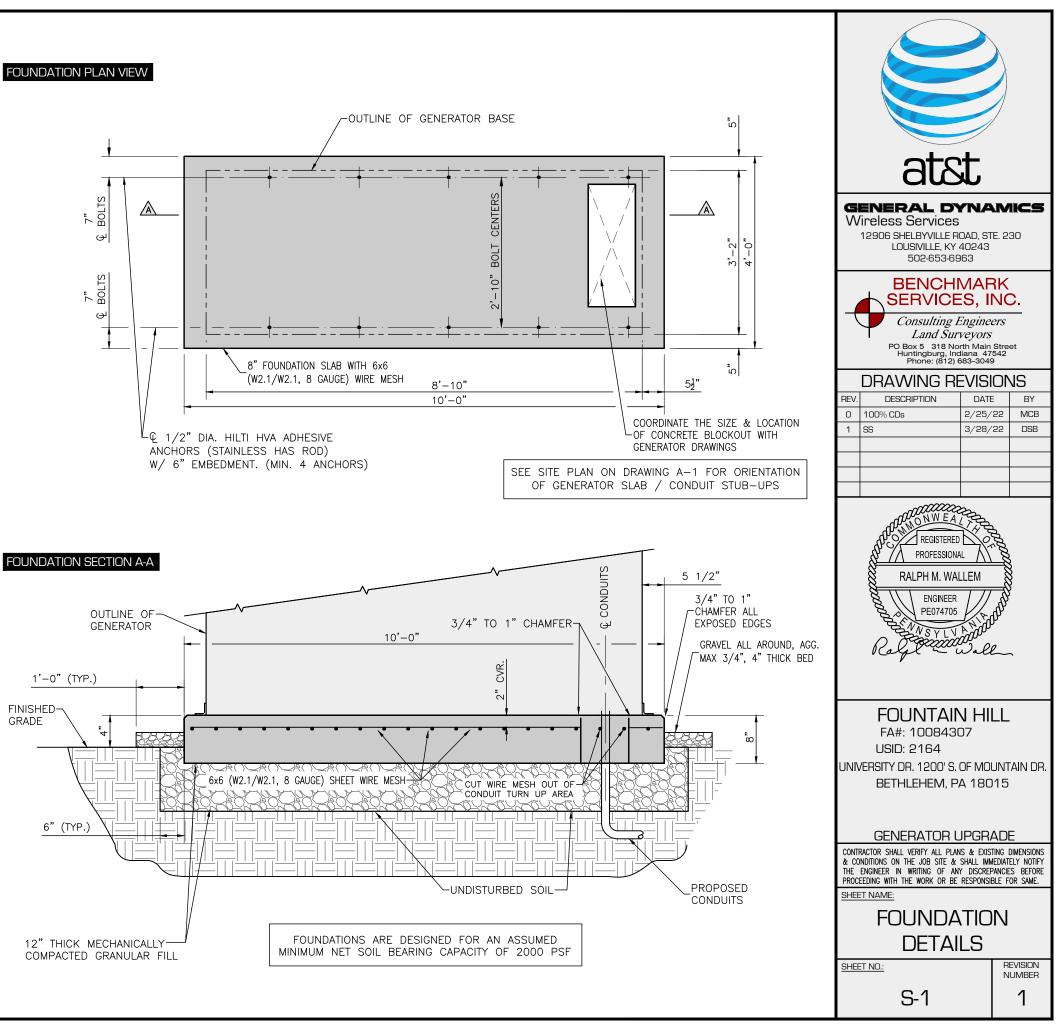

**1.** New Premises Area. The definition of Demised Premise shall be amended to include the additional premises described on attached Exhibit 1-A ("New Premises Area"). Lessor's execution of this Amendment will signify Lessor's review and approval of Exhibit 1-A.

2. Generator. Section 1 of the Agreement shall be amended to include the following sentence: Lessee shall have the right to install, repair, maintain, modify, replace, remove, utilize and operate (including but not limited to operate as may be required by applicable law) equipment within the New Premises Area, including without limitation a concrete pad and generator thereon, including back-up power supply. The generator shall remain the property of Lessee.

# **Additional Premises Area**

See attached

FOUNTAIN HILL FA#: 10084307 USID: 2164 UNIVERSITY DR. 1200' S. OF MOUNTAIN DR. BETHLEHEM, PA 18015