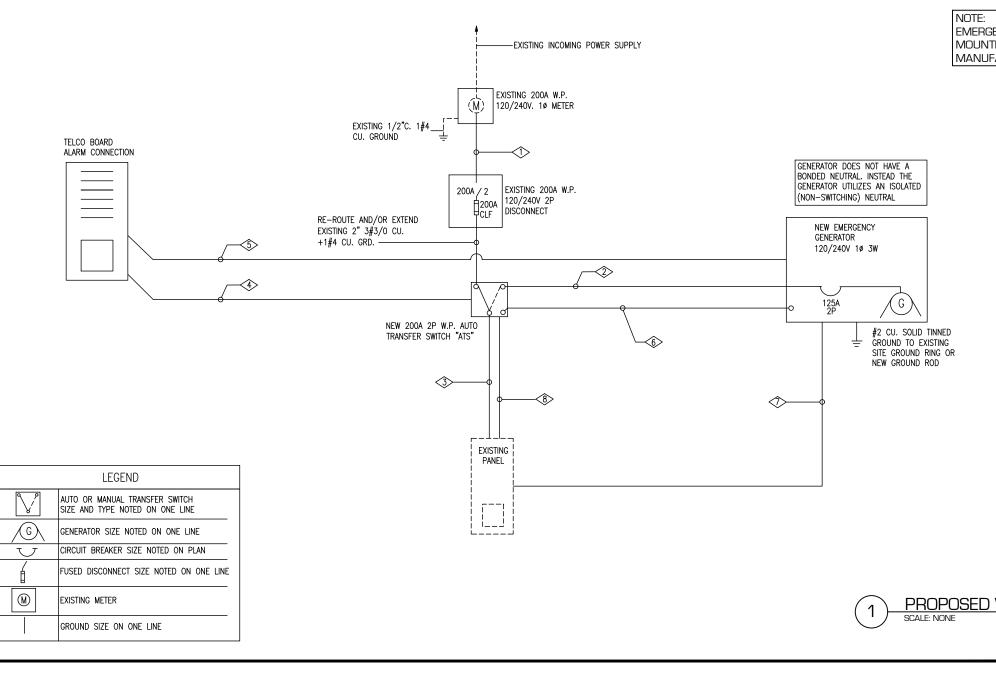

2. Generator. Section 1 of the Agreement shall be amended to include the following sentence: Lessee shall have the right to install, repair, maintain, modify, replace, remove, utilize and operate (including but not limited to operate as may be required by applicable law) equipment within the New Premises Area, including without limitation a concrete pad and generator thereon, including back-up power supply. The generator shall remain the property of Lessee.