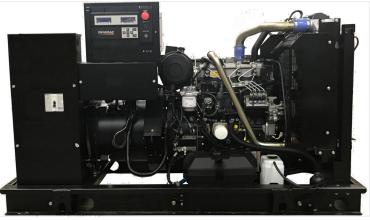

2. Generator. Section 1 of the Agreement shall be amended to include the following sentence: Lessee shall have the right to install, repair, maintain, modify, replace, remove, utilize and operate (including but not limited to operate as may be required by applicable law) equipment within the New Premises Area, including without limitation a concrete pad and generator thereon, including back-up power supply. The generator shall remain the property of Lessee.