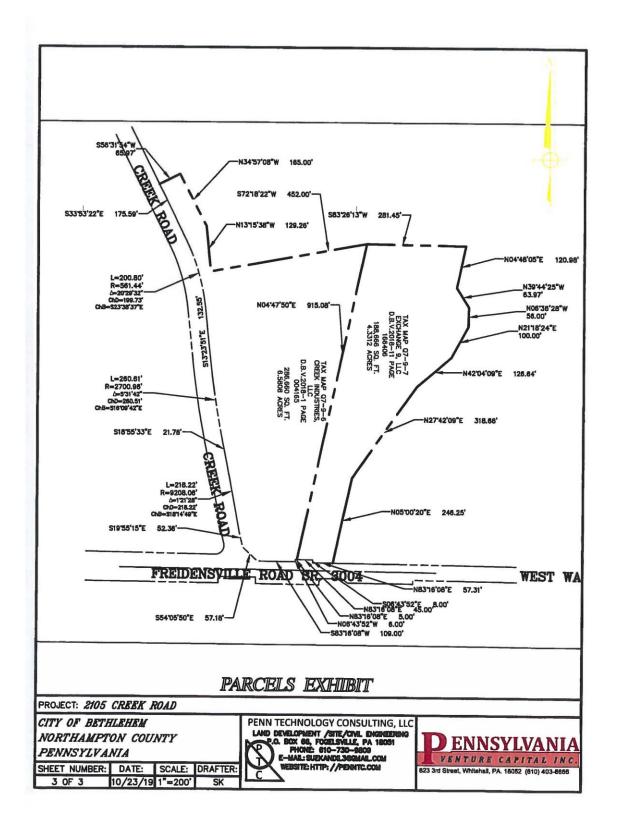

**SECTION 1**. That the Zoning Ordinance of the City of Bethlehem, Pennsylvania be amended by changing all the "RR – Rural Residential" District symbols and indications as shown on the City Zoning Map in the area described as follows (and depicted on the Parcels Exhibit Plan attached hereto and made a part hereof):

# Description:

Being more fully bounded and described as follows, to wit:

Beginning at a point on the western right-of-way line of Freidensville Road (S.R. 3004), said pin also being a easterly corner of the herein described lot, Thence:

Along the aforementioned western right-of-way line of Freidensville Road (S.R. 3004), the following three (3) courses and distances; VIZ;

- 1. North 83°16'08" East 109.00 ft. to a point;
- 2. North 06°43'52" West 6.00 ft. to a point;
- 3. North 83°16'08" East 5.00 ft. to a point on the southern property line of lands now or formerly Exchange 9, LLC (Tax Map Q7-9-7);

4. Along the aforesaid lands of Exchange 9, LLC, North 04°47'50" East 915.08 ft. to a point;

Along the lands now or formerly Matthew G. & Christopher Cummings (Tax Map Q7-9-4), the following four (4) courses and distances; VIZ;

- 5. South 72°18'22" West 452.00 ft. to a point;
- 6. North 13°15'38" West 129.26 to a point;
- 7. North 34°57'08" West 165.00 to a point;
- 8. South 56°31'54" West 65.97 ft. to a point on the northern right-of-way of Creek Road:

Along the aforesaid right-of-way of Creek Road, the following eight (8) courses and distances; VIZ;

- 9. South 33°53'22" East 175.59 to a point;
- 10. Along a curve to the right, having a radius of 561.44 ft., a central angle of 20°29'32", an arc length of 200.80 ft., and a chord bearing and distance of South 23°38'37" East 199.73 ft. to a point;
- 11. South 13°23'51" East 132.55 ft. to a point;
- 12. Along a curve to the left, having a radius of 2,700.96 ft., a central angle of 05°31'42", an arc length of 260.61 ft., and a chord bearing and distance of South 16°09'42" East 260.51 ft. to a point;
- 13. South 18°55'33" East 21.78 ft. to a point;
- 14. Along a curve to the right, having a radius of 9208.06 ft., a central angle of 01°21'28", an arc length of 218.22 ft., and a chord bearing and distance of South 18°14'49" East 218.22 ft. to a point;
- 15. South 19°55'15" East 52.36 to a point;
- 16. South 54°05'50" East 57.18 ft. to the point of beginning.

Containing 286,660 S.F. or 6.5808 Acres.

PLUS any area outside the boundaries aforedescribed which is found in any street, alley, waterway, or railroad right-of-way up through the centerline of such street, alley, waterway or railroad right-of-way.

to those of an "R-RC – Residential Retirement Complex" District.

**SECTION 2**. That the Zoning Ordinance of the City of Bethlehem, Pennsylvania be amended by changing all the "RR – Rural Residential" District symbols and indications as shown on the City Zoning Map in the area described as follows (and depicted on the Parcels Exhibit Plan attached hereto and made a part hereof):

Northampton County City of Bethlehem Tax Map Q7-9-7

## Location:

Located in the City of Bethlehem, Northampton County, Pennsylvania, with an address of Freidensville Road, Bethlehem, PA 18015.

# **Description**:

Being more fully bounded and described as follows, to wit:

Beginning at a point on the western right-of-way line of Freidensville Road (S.R. 3004), said pin also being an easterly corner of the herein described lot, Thence:

Along the aforementioned western right-of-way line of Freidensville Road (S.R. 3004), the following three (3) courses and distances; VIZ;

- 1. North 83°16'08" East 45.00 ft. to a point;
- 2. South 06°43'52" East 8.00 ft. to a point;
- 3. North 83°16'08" East 57.31 ft. to a point on the southern property line of lands now or formerly Hellertown Borough (Tax Map Q7-10-4);

Along the aforesaid lands of Hellertown Borough, the following seven (7) courses and distances; VIZ;

- 4. North 05°00'20" East 246.25 ft. to a point;
- 5. North 27°42'09" East 318.66 ft. to a point;
- 6. North 42°04'09" East 126.64 ft. to a point;
- 7. North 21°18'24" East 100.00 ft. to a point;
- 8. North 06°36'28" West 56.00 ft. to a point;
- 9. North 39°44'25" West 63.97 ft. to a point;

- 10. North 04°48'05" East 120.98 ft. to a point on the eastern property line of lands now or formerly Bethlehem City (Tax Map Q7-9-5);
- 11. Along the aforesaid lands of Bethlehem City, South 83°26'13" West 281.45 ft. to a point on the northern property line of lands now or formerly Creek Investors, LLC (Tax Map Q7-9-6);
- 12. Along the aforesaid lands of Creek Investors, LLC, South 04°47'50" West 915.08 ft. to the point of beginning.

Containing 188,666 S.F. or 4.3312 Acres.

PLUS any area outside the boundaries aforedescribed which is found in any street, alley, waterway, or railroad right-of-way up through the centerline of such street, alley, waterway or railroad right-of-way.