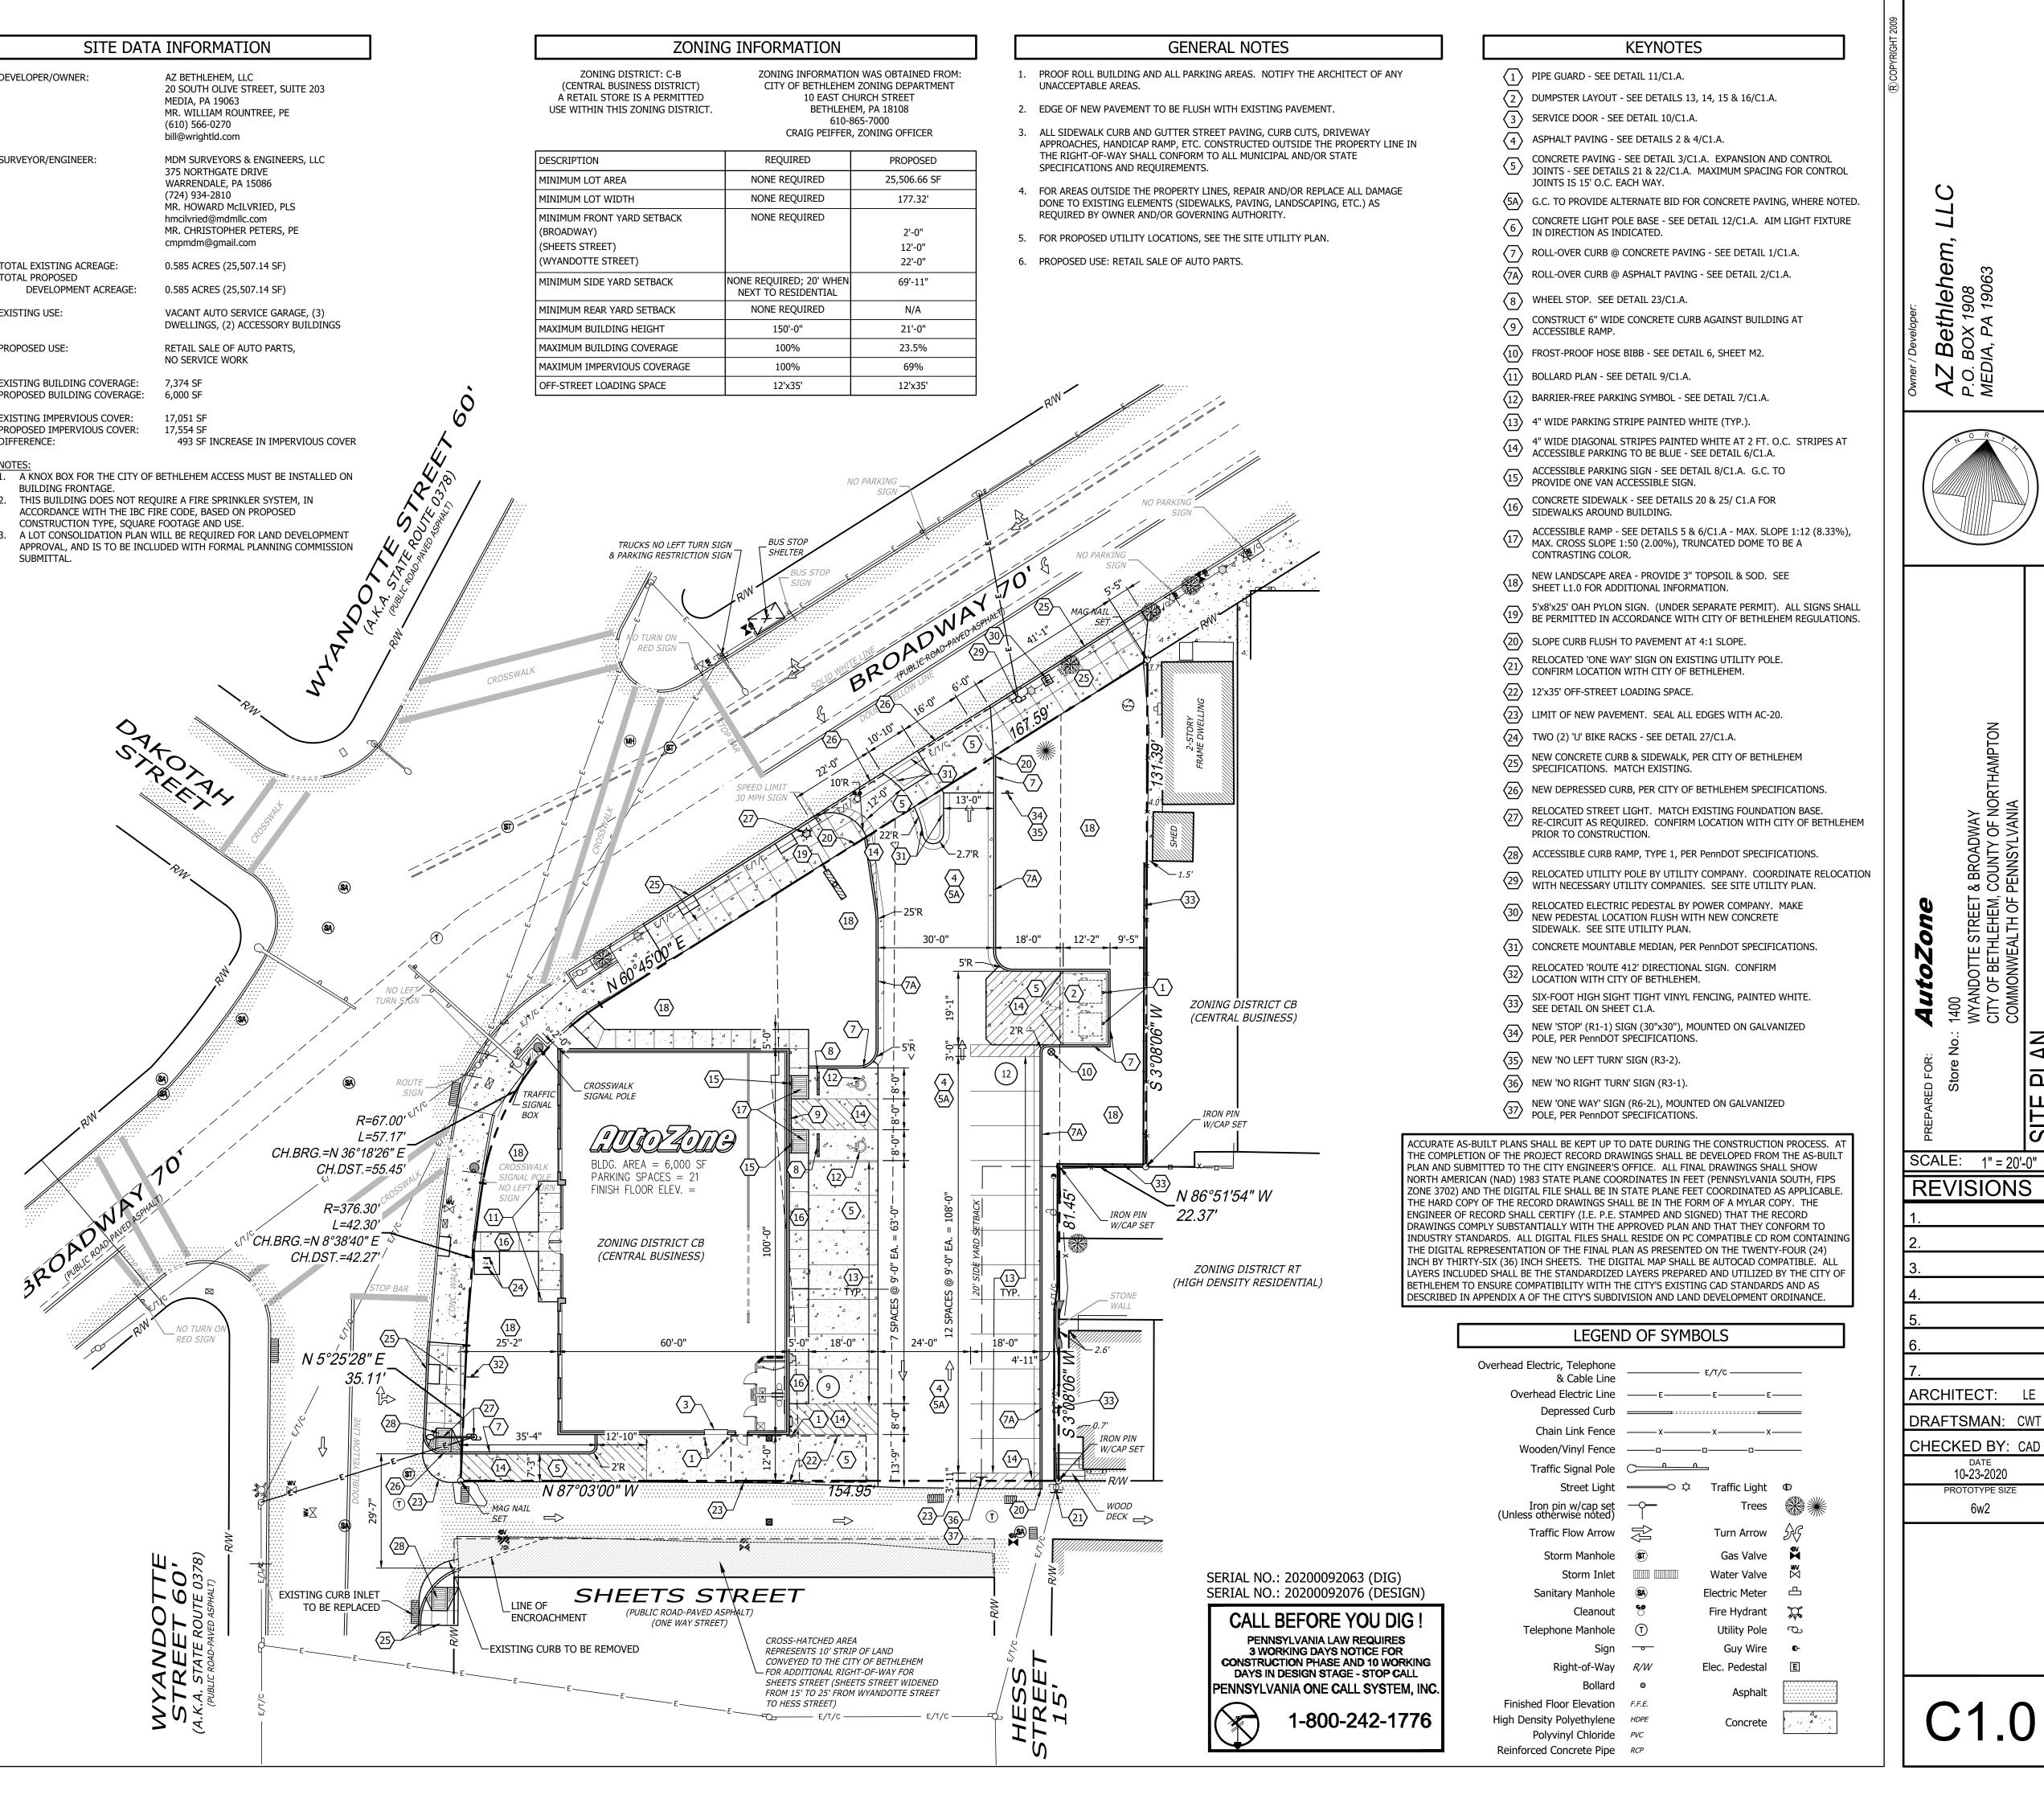

| DEVELOPER/OWNER:                                                                                  | AZ BETHLEHEM, LLC<br>20 SOUTH OLIVE STREET, SU<br>MEDIA, PA 19063<br>MR. WILLIAM ROUNTREE, PE<br>(610) 566-0270<br>bill@wrightld.com                                                           |
|---------------------------------------------------------------------------------------------------|------------------------------------------------------------------------------------------------------------------------------------------------------------------------------------------------|
| SURVEYOR/ENGINEER:                                                                                | MDM SURVEYORS & ENGINEE<br>375 NORTHGATE DRIVE<br>WARRENDALE, PA 15086<br>(724) 934-2810<br>MR. HOWARD McILVRIED, PL<br>hmcilvried@mdmllc.com<br>MR. CHRISTOPHER PETERS, F<br>cmpmdm@gmail.com |
| TOTAL EXISTING ACREAGE:<br>TOTAL PROPOSED                                                         | 0.585 ACRES (25,507.14 SF)                                                                                                                                                                     |
| DEVELOPMENT ACREAGE:                                                                              | 0.585 ACRES (25,507.14 SF)                                                                                                                                                                     |
| EXISTING USE:                                                                                     | VACANT AUTO SERVICE GARA<br>DWELLINGS, (2) ACCESSORY                                                                                                                                           |
| PROPOSED USE:                                                                                     | RETAIL SALE OF AUTO PARTS<br>NO SERVICE WORK                                                                                                                                                   |
| EXISTING BUILDING COVERAGE:<br>PROPOSED BUILDING COVERAGE:                                        | 7,374 SF<br>6,000 SF                                                                                                                                                                           |
| EXISTING IMPERVIOUS COVER:<br>PROPOSED IMPERVIOUS COVER:<br>DIFFERENCE:                           | 17,051 SF<br>17,554 SF<br>493 SF INCREASE IN IMPE                                                                                                                                              |
| NOTES:<br>1. A KNOX BOX FOR THE CITY OF E<br>BUILDING FRONTAGE.<br>2. THIS BUILDING DOES NOT REQU |                                                                                                                                                                                                |