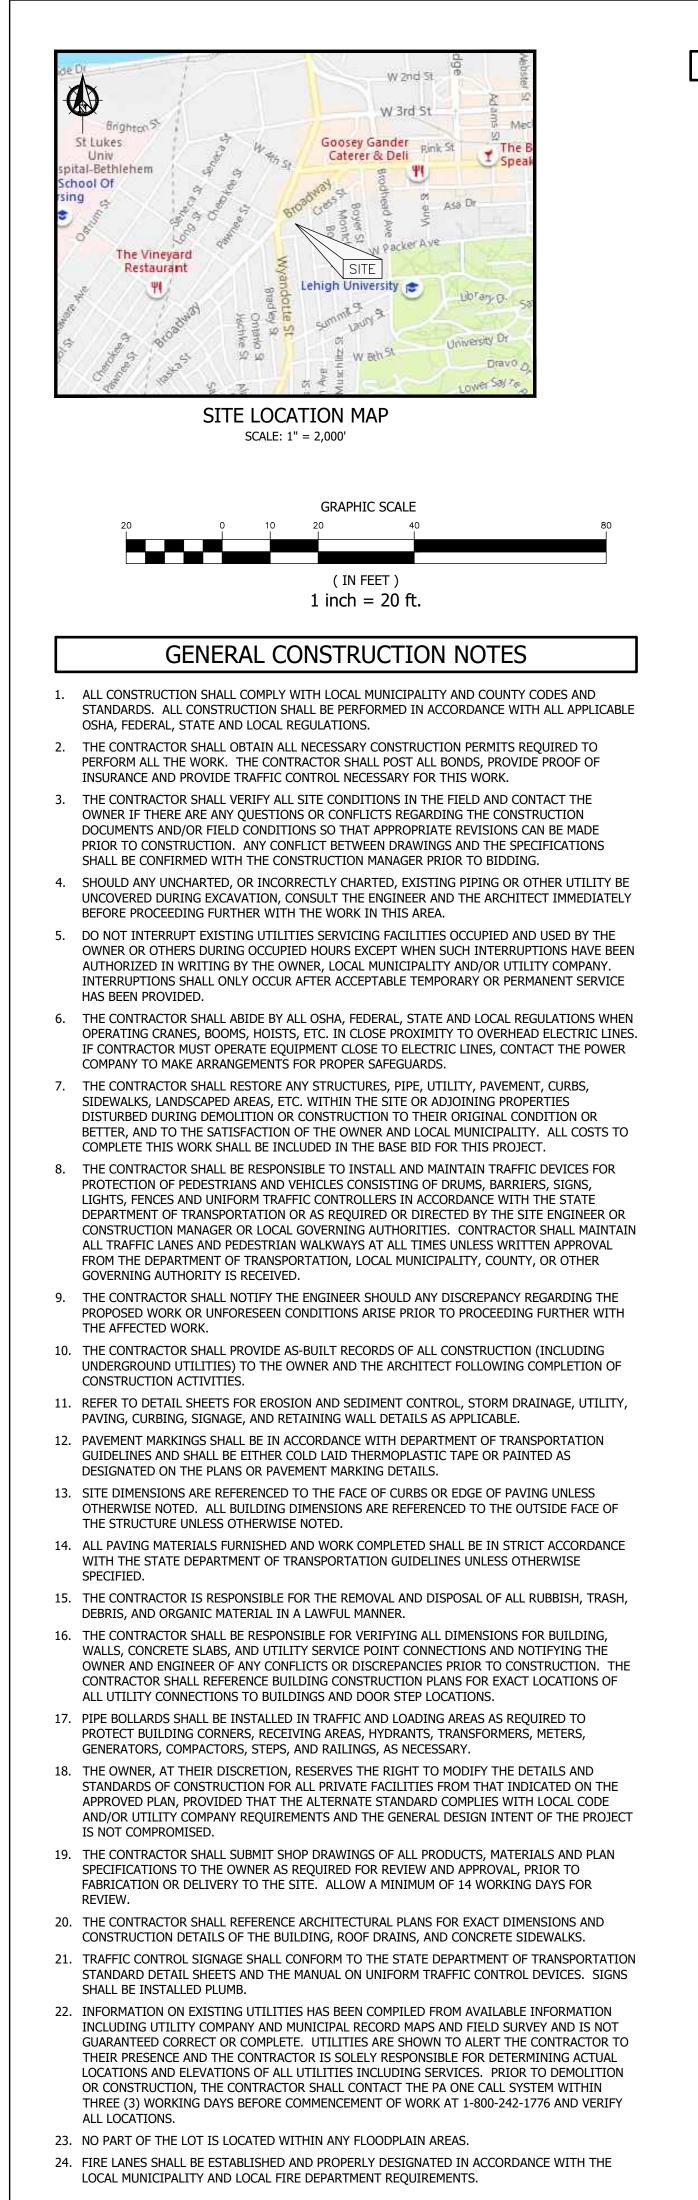

| DEVELOPER/OWNER:                                                                                  | AZ BETHLEHEM, LLC<br>20 SOUTH OLIVE STREET, SU<br>MEDIA, PA 19063<br>MR. WILLIAM ROUNTREE, PE<br>(610) 566-0270<br>bill@wrightld.com                                                           |
|---------------------------------------------------------------------------------------------------|------------------------------------------------------------------------------------------------------------------------------------------------------------------------------------------------|
| SURVEYOR/ENGINEER:                                                                                | MDM SURVEYORS & ENGINEE<br>375 NORTHGATE DRIVE<br>WARRENDALE, PA 15086<br>(724) 934-2810<br>MR. HOWARD McILVRIED, PL<br>hmcilvried@mdmllc.com<br>MR. CHRISTOPHER PETERS, F<br>cmpmdm@gmail.com |
| TOTAL EXISTING ACREAGE:<br>TOTAL PROPOSED                                                         | 0.585 ACRES (25,507.14 SF)                                                                                                                                                                     |
| DEVELOPMENT ACREAGE:                                                                              | 0.585 ACRES (25,507.14 SF)                                                                                                                                                                     |
| EXISTING USE:                                                                                     | VACANT AUTO SERVICE GARA<br>DWELLINGS, (2) ACCESSORY                                                                                                                                           |
| PROPOSED USE:                                                                                     | RETAIL SALE OF AUTO PARTS<br>NO SERVICE WORK                                                                                                                                                   |
| EXISTING BUILDING COVERAGE:<br>PROPOSED BUILDING COVERAGE:                                        | 7,374 SF<br>6,000 SF                                                                                                                                                                           |
| EXISTING IMPERVIOUS COVER:<br>PROPOSED IMPERVIOUS COVER:<br>DIFFERENCE:                           | 17,051 SF<br>17,554 SF<br>493 SF INCREASE IN IMPE                                                                                                                                              |
| NOTES:<br>1. A KNOX BOX FOR THE CITY OF E<br>BUILDING FRONTAGE.<br>2. THIS BUILDING DOES NOT REQU |                                                                                                                                                                                                |