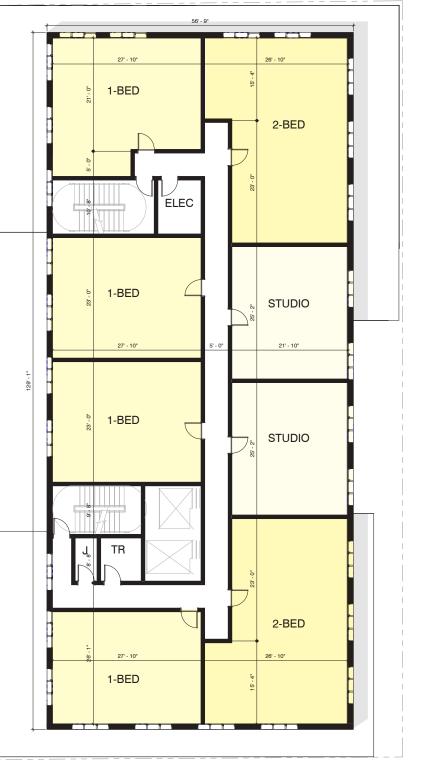

#### **RESIDENTIAL LEVEL 02-04**

128 EAST **3RD STREET** 

**RESIDENTIAL LEVEL 06** 

2 BRICK-2

3 DARK GREY PANEL : OPT A - CORRUGATED METAL PANEL OPT B - RIBBED FIBER CEMENT PANEL OPT C - STUCCO

4 DARK BRONZE COLOR METAL PANEL

## PROGRAM

| AREA      | TOTAL           | ST  | 1BR | 2BR |
|-----------|-----------------|-----|-----|-----|
| 7,430 SF  | 8               | 2   | 4   | 2   |
| 9,140 SF  | 11              | 2   | 9   | 0   |
| 9,720 SF  | 12              | 2   | 10  | 0   |
| 9,720 SF  | 12              | 2   | 10  | 0   |
| 9,720 SF  | 12              | 2   | 10  | 0   |
| 5,300 SF  |                 |     |     |     |
| 2,470 SF  |                 |     |     |     |
| 53,500 SF | <b>55 UNITS</b> | 10  | 43  | 2   |
|           |                 | 18% | 78% | 4%  |
|           |                 |     |     |     |