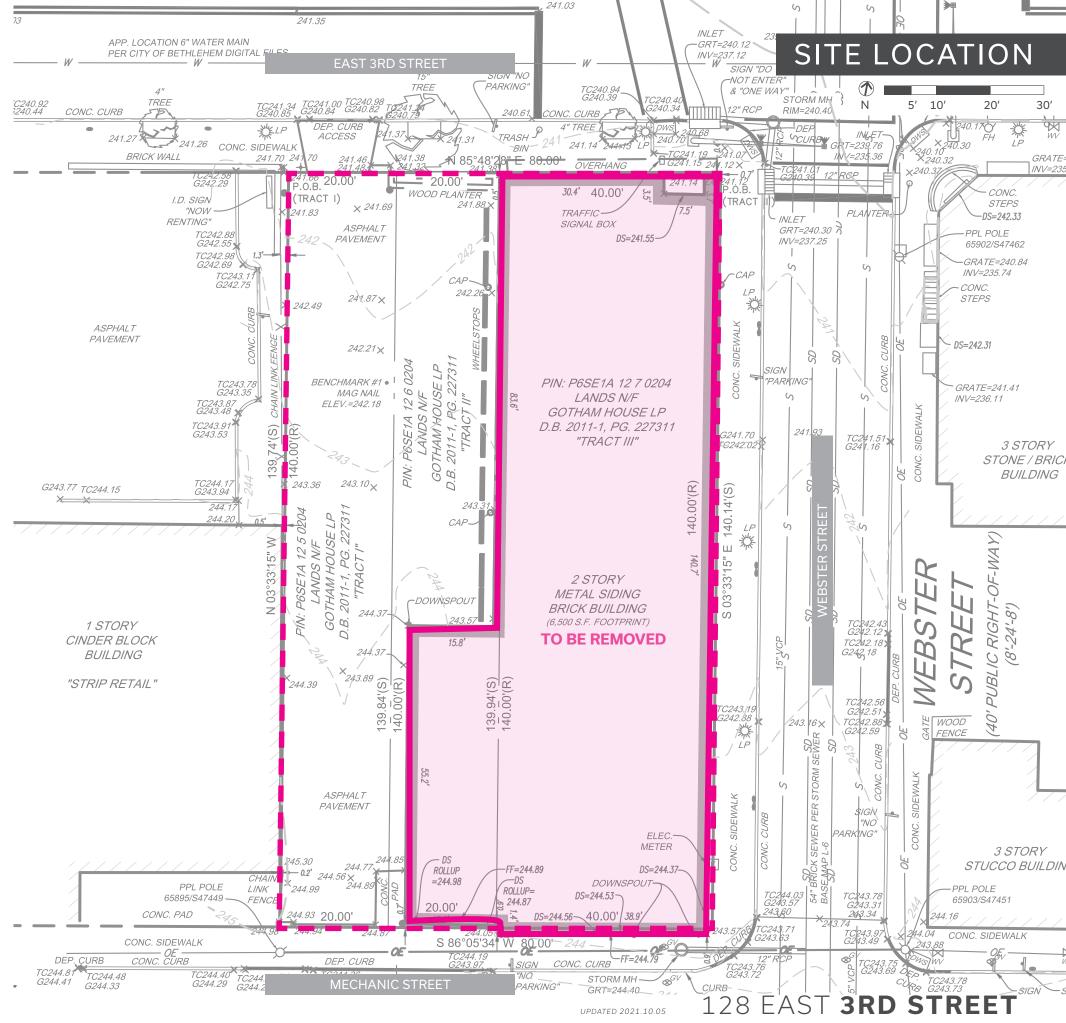

#### UPDATED 2021.10.29 128 EAST **3RD STREET**

**EXISTING CONDITIONS** 

CORNER OF WEBSTER ST AND E 3RD ST

PERSPECTIVE FROM SOUTH-WEST

PERSPECTIVE FROM SOUTH-EAST