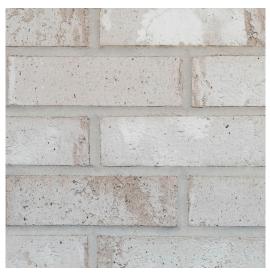

### MATERIAL PALETTE

STUCCO (TO MATCH ADJACENT BRICK)

- 1 BRICK 1
- 2 BRICK 2
- 3 DARK GREY PANEL OPT A - CORRUGATED METAL PANEL OPT B - RIBBED FIBER CEMENT PANEL OPT C - STUCCO
- 4 DARK BRONZE COLOR METAL PANEL
- 5 DARK BRONZE COLOR DECORATIVE METAL PANEL
- 6 STOREFRONT WITH BLACK MULLIONS
- 7 STUCCO

- BRICK 1
- 2 BRICK 2
- 3 DARK GREY PANEL OPT A - CORRUGATED METAL PANEL OPT B - RIBBED FIBER CEMENT PANEL OPT C - STUCCO
- 4 DARK BRONZE COLOR METAL PANEL
- 5 DARK BRONZE COLOR DECORATIVE METAL PANEL
- 6 STOREFRONT WITH BLACK MULLIONS
- **7** STUCCO