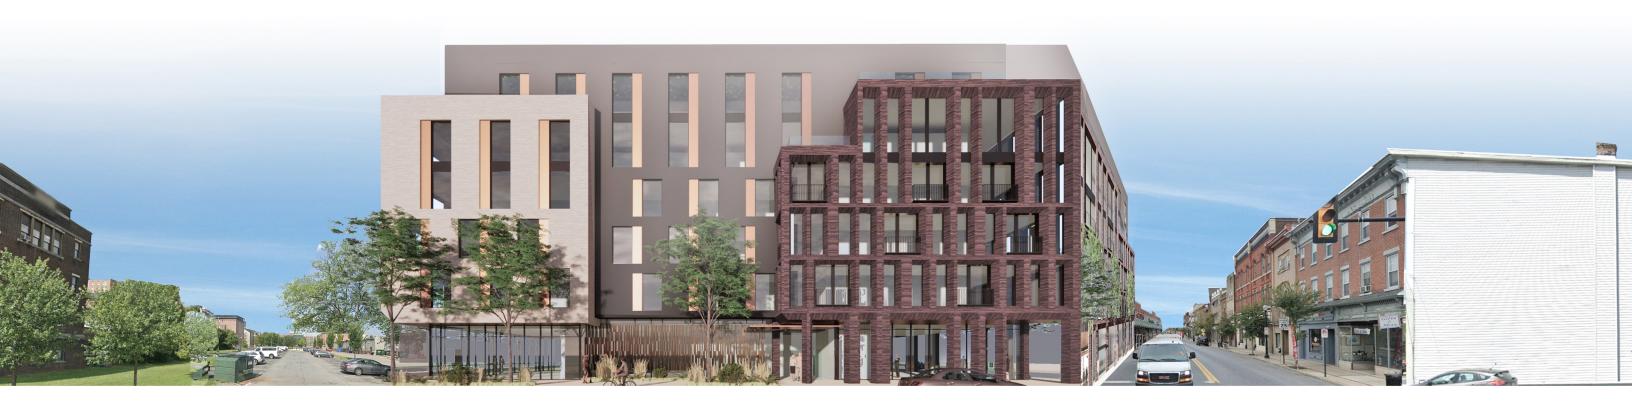

NT PANEL OPT C - STUCCO



4 DARK BRONZE COLOR METAL PANEL



5 DARK BRONZE COLOR DECORATIVE METAL PANEL



6 STOREFRONT WITH BLACK MULLIONS

### MATERIAL PALETTE





STUCCO (TO MATCH ADJACENT BRICK)

- 1 BRICK 1
- 2 BRICK 2
- 3 DARK GREY PANEL OPT A - CORRUGATED METAL PANEL OPT B - RIBBED FIBER CEMENT PANEL OPT C - STUCCO
- 4 DARK BRONZE COLOR METAL PANEL
- 5 DARK BRONZE COLOR DECORATIVE METAL PANEL
- 6 STOREFRONT WITH BLACK MULLIONS
- 7 STUCCO







- BRICK 1
- 2 BRICK 2
- 3 DARK GREY PANEL OPT A - CORRUGATED METAL PANEL OPT B - RIBBED FIBER CEMENT PANEL OPT C - STUCCO
- 4 DARK BRONZE COLOR METAL PANEL
- 5 DARK BRONZE COLOR DECORATIVE METAL PANEL
- 6 STOREFRONT WITH BLACK MULLIONS
- **7** STUCCO







128 EAST **3rd Street** 



SECTION A-A



SITIO

chitecture 🕂 urbanism



30'







WEBSTER STREET

#### STREET CONTEXT



128 EAST **3rd street**