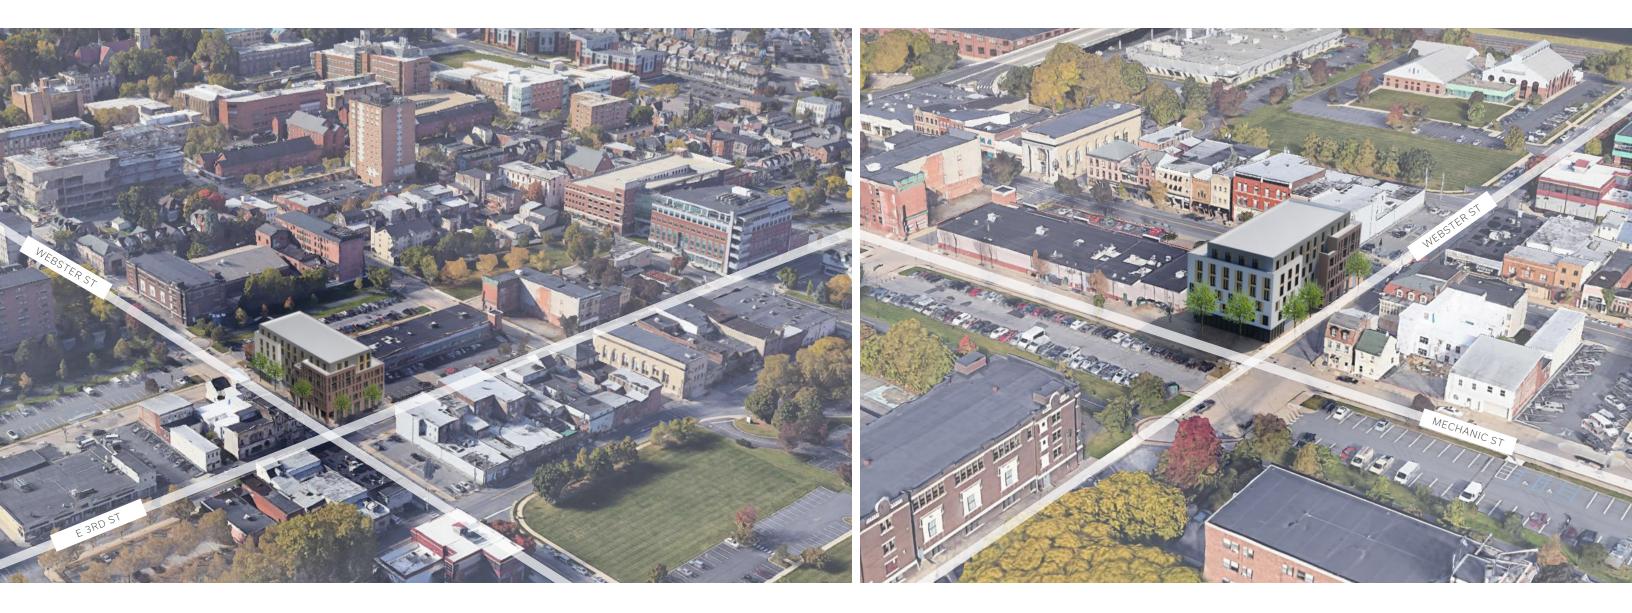

# AERIAL VIEWS

#### UPDATED 2021.10.29 128 EAST **3RD STREET**

**EXISTING CONDITIONS** 

CORNER OF WEBSTER ST AND E 3RD ST

PERSPECTIVE FROM SOUTH-WEST

PERSPECTIVE FROM SOUTH-EAST