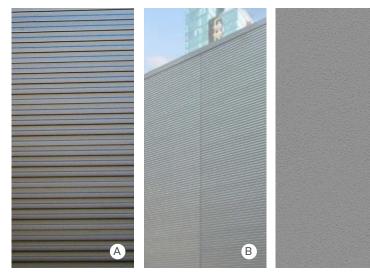

### MATERIAL PALETTE

STUCCO (TO MATCH ADJACENT BRICK)

- 1 BRICK 1
- 2 BRICK 2
- 3 DARK GREY PANEL OPT A - CORRUGATED METAL PANEL OPT B - RIBBED FIBER CEMENT PANEL OPT C - STUCCO
- 4 DARK BRONZE COLOR METAL PANEL
- 5 DARK BRONZE COLOR DECORATIVE METAL PANEL
- 6 STOREFRONT WITH BLACK MULLIONS
- 7 STUCCO

- BRICK 1
- 2 BRICK 2
- 3 DARK GREY PANEL OPT A - CORRUGATED METAL PANEL OPT B - RIBBED FIBER CEMENT PANEL OPT C - STUCCO
- 4 DARK BRONZE COLOR METAL PANEL
- 5 DARK BRONZE COLOR DECORATIVE METAL PANEL
- 6 STOREFRONT WITH BLACK MULLIONS
- **7** STUCCO