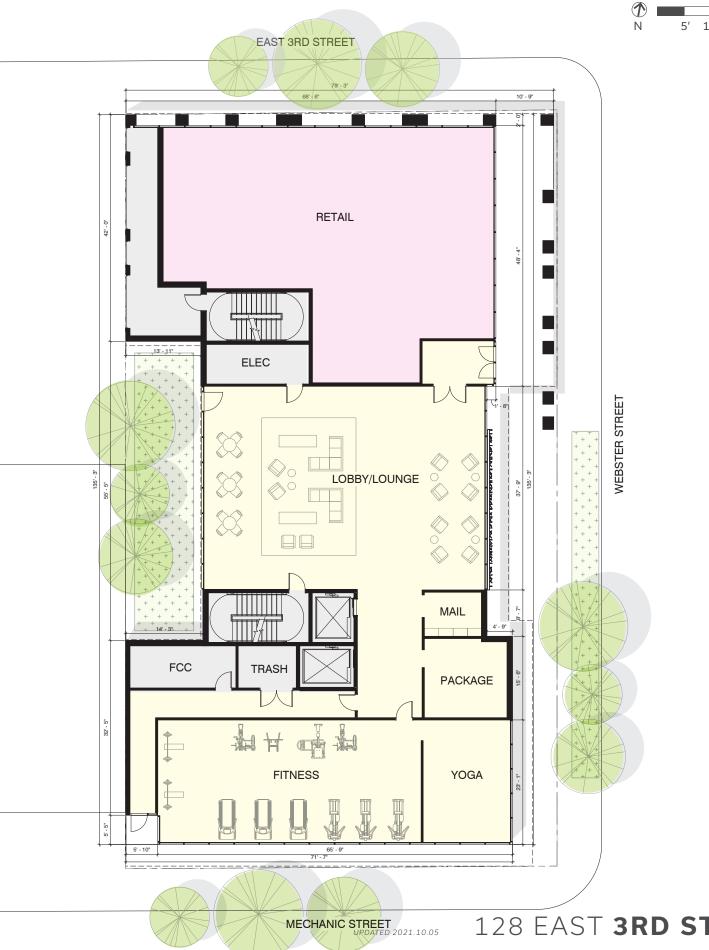

8 EAST **3RD STREET**



**EXISTING CONDITIONS** 



CORNER OF WEBSTER ST AND E 3RD ST









PERSPECTIVE FROM SOUTH-WEST

PERSPECTIVE FROM SOUTH-EAST

## PROGRAM

| AREA      | TOTAL           | ST  | 1BR | 2BR |
|-----------|-----------------|-----|-----|-----|
| 7,430 SF  | 8               | 2   | 4   | 2   |
| 9,140 SF  | 11              | 2   | 9   | 0   |
| 9,720 SF  | 12              | 2   | 10  | 0   |
| 9,720 SF  | 12              | 2   | 10  | 0   |
| 9,720 SF  | 12              | 2   | 10  | 0   |
| 5,300 SF  |                 |     |     |     |
| 2,470 SF  |                 |     |     |     |
| 53,500 SF | <b>55 UNITS</b> | 10  | 43  | 2   |
|           |                 | 18% | 78% | 4%  |
|           |                 |     |     |     |



PERSPECTIVE FROM NORTH-WEST





# GROUND LEVEL - SITE PLAN

#### **RESIDENTIAL LEVEL 02-04**







128 EAST **3RD STREET** 



**RESIDENTIAL LEVEL 06** 









2 BRICK-2



3 DARK GREY PANEL : OPT A - CORRUGATED METAL PANEL OPT B - RIBBED FIBER CEMENT PANEL OPT C - STUCCO



4 DARK BRONZE COLOR METAL PANEL



5 DARK BRONZE COLOR DECORATIVE METAL PANEL



6 STOREFRONT WITH BLACK MULLIONS

### MATERIAL PALETTE





STUCCO (TO MATCH ADJACENT BRICK)

- 1 BRICK 1
- 2 BRICK 2
- 3 DARK GREY PANEL OPT A - CORRUGATED METAL PANEL OPT B - RIBBED FIBER CEMENT PANEL OPT C - STUCCO
- 4 DARK BRONZE COLOR METAL PANEL
- 5 DARK BRONZE COLOR DECORATIVE METAL PANEL
- 6 STOREFRONT WITH BLACK MULLIONS
- 7 STUCCO







- BRICK 1
- 2 BRICK 2
- 3 DARK GREY PANEL OPT A - CORRUGATED METAL PANEL OPT B - RIBBED FIBER CEMENT PANEL OPT C - STUCC