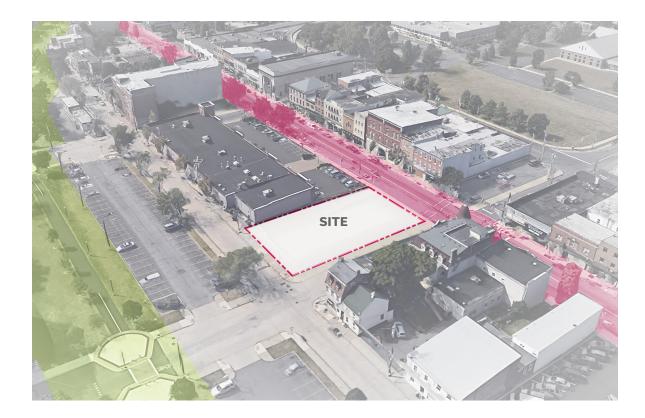

128 EAST **3RD STREET**



**EXISTING CONDITIONS** 



CORNER OF WEBSTER ST AND E 3RD ST









PERSPECTIVE FROM SOUTH-WEST

PERSPECTIVE FROM SOUTH-EAST

## PROGRAM

| AREA      | TOTAL           | ST  | 1BR | 2BR |
|-----------|-----------------|-----|-----|-----|
| 7,430 SF  | 8               | 2   | 4   | 2   |
| 9,140 SF  | 11              | 2   | 9   | 0   |
| 9,720 SF  | 12              | 2   | 10  | 0   |
| 9,720 SF  | 12              | 2   | 10  | 0   |
| 9,720 SF  | 12              | 2   | 10  | 0   |
| 5,300 SF  |                 |     |     |     |
| 2,470 SF  |                 |     |     |     |
| 53,500 SF | <b>55 UNITS</b> | 10  | 43  | 2   |
|           |                 | 18% | 78% | 4%  |
|           |                 |     |     |     |



PERSPECTIVE FROM NORTH-WEST





# GROUND LEVEL - SITE PLAN

#### **RESIDENTIAL LEVEL 02-04**







128 EAST **3RD STREET** 



**RESIDENTIAL LEVEL 06** 









2 BRICK-2



3 DARK GREY PANEL : OPT A - CORRUGATED METAL PANEL OPT B - RIBBED FIBER CEMENT PANEL OPT C - STUCCO



4 DARK BRONZE COLOR METAL PANEL



5 DARK BRONZE COLOR DECORATIVE METAL PANEL



6 STOREFRONT WITH BLACK MULLIONS

### MATERIAL PALETTE





STUCCO (TO MATCH ADJACENT BRICK)

- 1 BRICK 1
- 2 BRICK 2
- 3 DARK GREY PANEL OPT A - CORRUGATED METAL PANEL OPT B - RIBBED FIBER CEMENT PANEL OPT C - STUCCO
- 4 DARK BRONZE COLOR METAL PANEL
- 5 DARK BRONZE COLOR DECORATIVE METAL PANEL
- 6 STOREFRONT WITH BLACK MULLIONS
- 7 STUCCO







- BRICK 1
- 2 BRICK 2
- 3 DARK GREY PANEL OPT A - CORRUGATED METAL PANEL OPT B - RIBBED FIBER CEMENT PANEL OPT C - STU