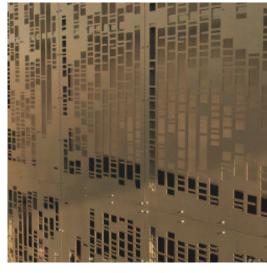

5 DARK BRONZE COLOR DECORATIVE METAL PANEL

6 STOREFRONT WITH BLACK MULLIONS

### MATERIAL PALETTE

STUCCO (TO MATCH ADJACENT BRICK)

- 1 BRICK 1
- 2 BRICK 2
- 3 DARK GREY PANEL OPT A - CORRUGATED METAL PANEL OPT B - RIBBED FIBER CEMENT PANEL OPT C - STUCCO
- 4 DARK BRONZE COLOR METAL PANEL
- 5 DARK BRONZE COLOR DECORATIVE METAL PANEL
- 6 STOREFRONT WITH BLACK MULLIONS
- 7 STUCCO

- BRICK 1
- 2 BRICK 2
- 3 DARK GREY PANEL OPT A - CORRUGATED METAL PANEL OPT B - RIBBED FIBER CEMENT PANEL OPT C - STUCCO
- 4 DARK BRONZE COLOR METAL PANEL
- 5 DARK BRONZE COLOR DECORATIVE METAL PANEL
- 6 STOREFRONT WITH BLACK MULLIONS
- **7** STUCCO