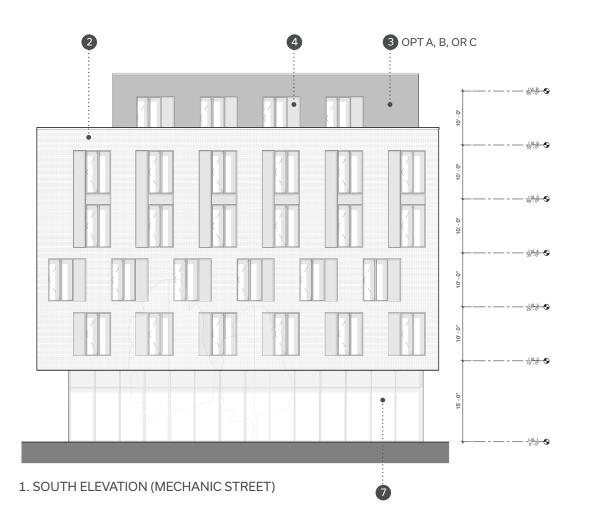

#### **RESIDENTIAL LEVEL 02-04**

128 EAST **3RD STREET** 

**RESIDENTIAL LEVEL 06** 

2 BRICK-2

3 DARK GREY PANEL : OPT A - CORRUGATED METAL PANEL OPT B - RIBBED FIBER CEMENT PANEL OPT C - STUCCO

4 DARK BRONZE COLOR METAL PANEL

5 DARK BRONZE COLOR DECORATIVE METAL PANEL

6 STOREFRONT WITH BLACK MULLIONS

### MATERIAL PALETTE

STUCCO (TO MATCH ADJACENT BRICK)

- 1 BRICK 1
- 2 BRICK 2
- 3 DARK GREY PANEL OPT A - CORRUGATED METAL PANEL OPT B - RIBBED FIBER CEMENT PANEL OPT C - STUCCO
- 4 DARK BRONZE COLOR METAL PANEL
- 5 DARK BRONZE COLOR DECORATIVE METAL PANEL
- 6 STOREFRONT WITH BLACK MULLIONS
- 7 STUCCO

- BRICK 1
- 2 BRICK 2
- 3 DARK GREY PANEL OPT A - CORRUGATED METAL PANEL OPT B - RIBBED FIBER CEMENT PANEL OPT C - STUCCO
- 4 DARK BRONZE COLOR METAL PANEL
- 5 DARK BRONZE COLOR DECORATIVE METAL PANEL
- 6 STOREFRONT WITH BLACK MULLIONS
- **7** STUCCO