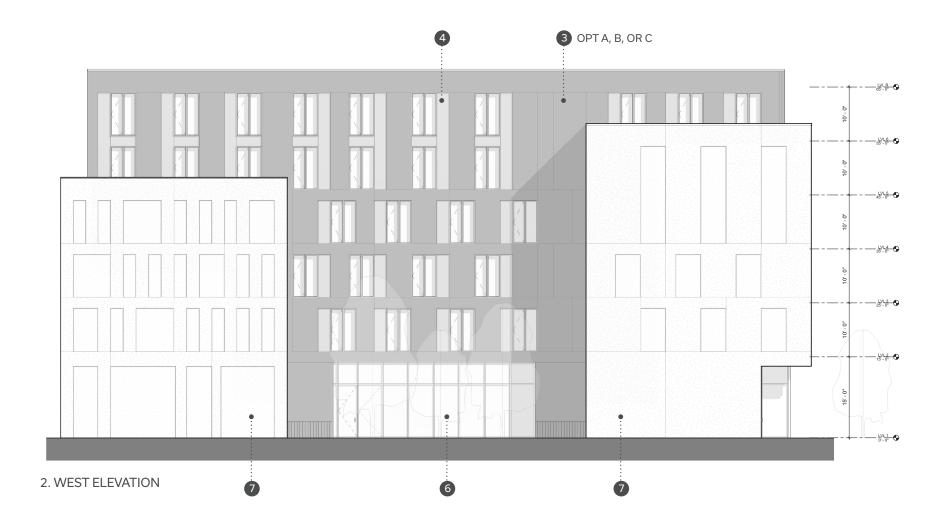

#### **RESIDENTIAL LEVEL 02-04**

128 EAST **3RD STREET** 

**RESIDENTIAL LEVEL 06** 

2 BRICK-2

3 DARK GREY PANEL : OPT A - CORRUGATED METAL PANEL OPT B - RIBBED FIBER CEMENT PANEL OPT C - STUCCO

4 DARK BRONZE COLOR METAL PANEL

5 DARK BRONZE COLOR DECORATIVE METAL PANEL

6 STOREFRONT WITH BLACK MULLIONS

### MATERIAL PALETTE

STUCCO (TO MATCH ADJACENT BRICK)

- 1 BRICK 1
- 2 BRICK 2
- 3 DARK GREY PANEL OPT A - CORRUGATED METAL PANEL OPT B - RIBBED FIBER CEMENT PANEL OPT C - STUCCO
- 4 DARK BRONZE COLOR METAL PANEL
- 5 DARK BRONZE COLOR DECORATIVE METAL PANEL
- 6 STOREFRONT WITH BLACK MULLIONS
- 7 STUCCO

- BRICK 1
- 2 BRICK 2
- 3 DARK GREY PANEL OPT A - CORRUGATED METAL PANEL OPT B - RIBBED FIBER CEMENT PANEL OPT C - STUCCO
- 4 DARK BRONZE COLOR METAL PANEL
- 5 DARK BRONZE COLOR DECORATIVE METAL PANEL
- 6 STOREFRONT WITH BLACK MULLIONS
- **7** STUCCO