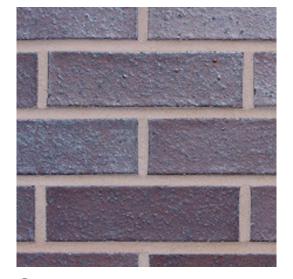

### MATERIAL PALETTE

STUCCO (TO MATCH ADJACENT BRICK)

- 1 BRICK 1
- 2 BRICK 2
- 3 DARK GREY PANEL OPT A - CORRUGATED METAL PANEL OPT B - RIBBED FIBER CEMENT PANEL OPT C - STUCCO
- 4 DARK BRONZE COLOR METAL PANEL
- 5 DARK BRONZE COLOR DECORATIVE METAL PANEL
- 6 STOREFRONT WITH BLACK MULLIONS
- 7 STUCCO

- BRICK 1
- 2 BRICK 2
- 3 DARK GREY PANEL OPT A - CORRUGATED METAL PANEL OPT B - RIBBED FIBER CEMENT PANEL OPT C - STUCCO
- 4 DARK BRONZE COLOR METAL PANEL
- 5 DARK BRONZE COLOR DECORATIVE METAL PANEL
- 6 STOREFRONT WITH BLACK MULLIONS
- **7** STUCCO