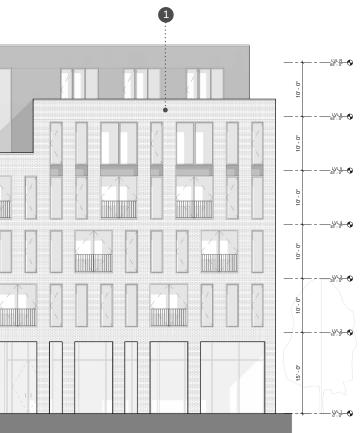

#### **RESIDENTIAL LEVEL 02-04**

128 EAST **3RD STREET** 

**RESIDENTIAL LEVEL 06** 

2 BRICK-2

3 DARK GREY PANEL : OPT A - CORRUGATED METAL PANEL OPT B - RIBBED FIBER CEMENT PANEL OPT C - STUCCO

4 DARK BRONZE COLOR METAL PANEL

5 DARK BRONZE COLOR DECORATIVE METAL PANEL

6 STOREFRONT WITH BLACK MULLIONS