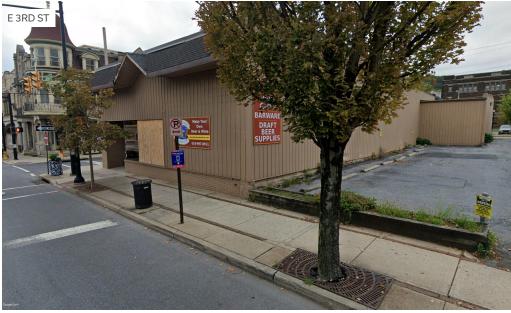

#### UPDATED 2021.10.29 128 EAST **3RD STREET**

**EXISTING CONDITIONS** 

CORNER OF WEBSTER ST AND E 3RD ST

PERSPECTIVE FROM SOUTH-WEST

PERSPECTIVE FROM SOUTH-EAST