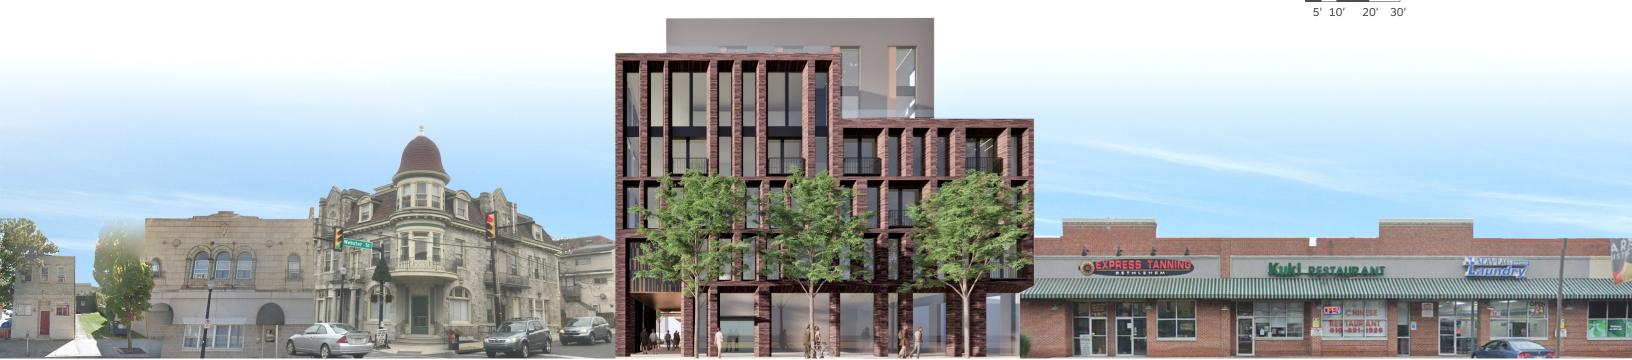

MENT PANEL OPT C - STUCCO



4 DARK BRONZE COLOR METAL PANEL



5 DARK BRONZE COLOR DECORATIVE METAL PANEL



6 STOREFRONT WITH BLACK MULLIONS

### MATERIAL PALETTE





STUCCO (TO MATCH ADJACENT BRICK)

- 1 BRICK 1
- 2 BRICK 2
- 3 DARK GREY PANEL OPT A - CORRUGATED METAL PANEL OPT B - RIBBED FIBER CEMENT PANEL OPT C - STUCCO
- 4 DARK BRONZE COLOR METAL PANEL
- 5 DARK BRONZE COLOR DECORATIVE METAL PANEL
- 6 STOREFRONT WITH BLACK MULLIONS
- 7 STUCCO







- BRICK 1
- 2 BRICK 2
- 3 DARK GREY PANEL OPT A - CORRUGATED METAL PANEL OPT B - RIBBED FIBER CEMENT PANEL OPT C - STUCCO
- 4 DARK BRONZE COLOR METAL PANEL
- 5 DARK BRONZE COLOR DECORATIVE METAL PANEL
- 6 STOREFRONT WITH BLACK MULLIONS
- **7** STUCCO







128 EAST **3rd Street** 



SECTION A-A



SITIO

chitecture 🕂 urbanism



30'







WEBSTER STREET

#### STREET CONTEXT



128 EAST **3rd street**