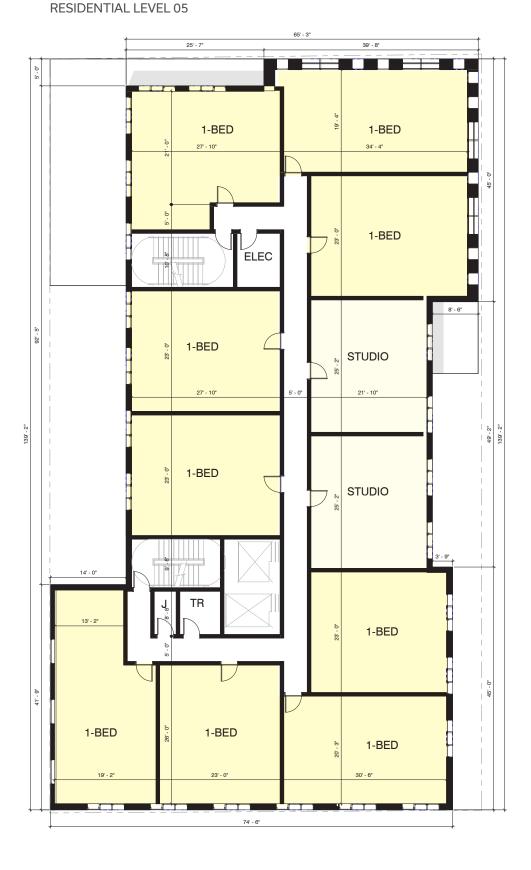

#### **RESIDENTIAL LEVEL 02-04**

128 EAST **3RD STREET** 

**RESIDENTIAL LEVEL 06** 

2 BRICK-2

3 DARK GREY PANEL : OPT A - CORRUGATED METAL PANEL OPT B - RIBBED FIBER CEMENT PANEL OPT C - STUCCO

4 DARK BRONZE COLOR METAL PANEL

## PROGRAM

| AREA      | TOTAL           | ST  | 1BR | 2BR |
|-----------|-----------------|-----|-----|-----|
| 7,430 SF  | 8               | 2   | 4   | 2   |
| 9,140 SF  | 11              | 2   | 9   | 0   |
| 9,720 SF  | 12              | 2   | 10  | 0   |
| 9,720 SF  | 12              | 2   | 10  | 0   |
| 9,720 SF  | 12              | 2   | 10  | 0   |
| 5,300 SF  |                 |     |     |     |
| 2,470 SF  |                 |     |     |     |
| 53,500 SF | <b>55 UNITS</b> | 10  | 43  | 2   |
|           |                 | 18% | 78% | 4%  |
|           |                 |     |     |     |