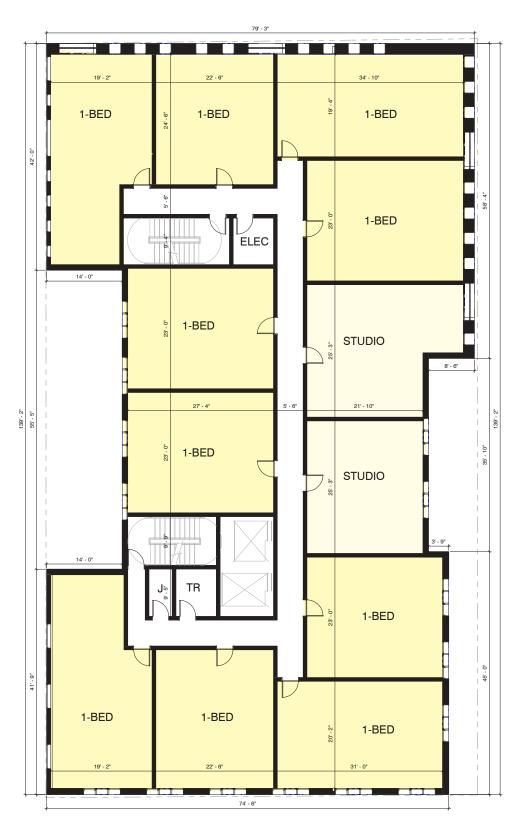

## PROGRAM

| AREA      | TOTAL           | ST  | 1BR | 2BR |
|-----------|-----------------|-----|-----|-----|
| 7,430 SF  | 8               | 2   | 4   | 2   |
| 9,140 SF  | 11              | 2   | 9   | 0   |
| 9,720 SF  | 12              | 2   | 10  | 0   |
| 9,720 SF  | 12              | 2   | 10  | 0   |
| 9,720 SF  | 12              | 2   | 10  | 0   |
| 5,300 SF  |                 |     |     |     |
| 2,470 SF  |                 |     |     |     |
| 53,500 SF | <b>55 UNITS</b> | 10  | 43  | 2   |
|           |                 | 18% | 78% | 4%  |
|           |                 |     |     |     |