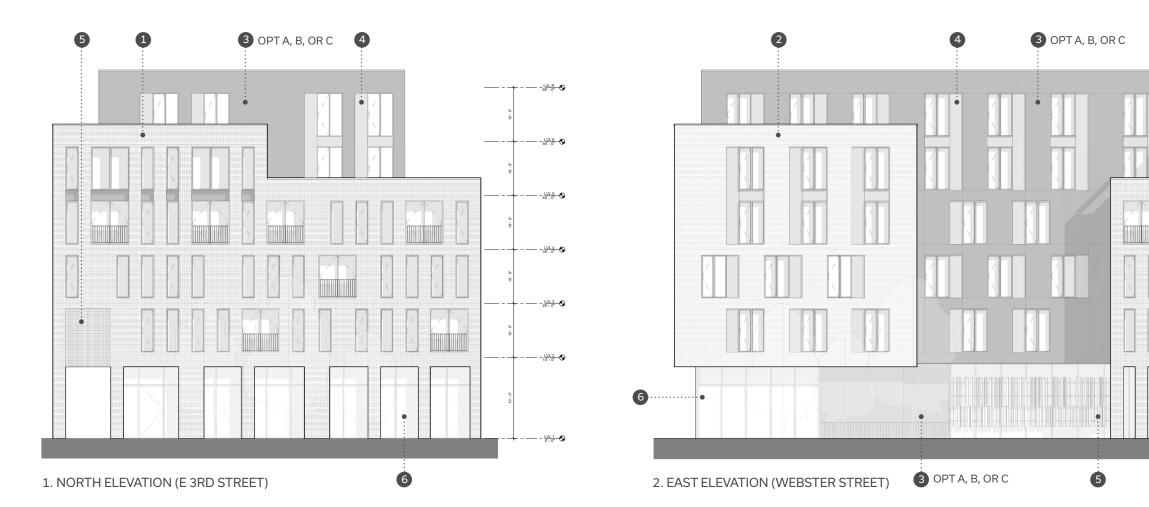

#### **RESIDENTIAL LEVEL 02-04**

128 EAST **3RD STREET** 

**RESIDENTIAL LEVEL 06** 

2 BRICK-2

3 DARK GREY PANEL : OPT A - CORRUGATED METAL PANEL OPT B - RIBBED FIBER CEMENT PANEL OPT C - STUCCO

4 DARK BRONZE COLOR METAL PANEL

5 DARK BRONZE COLOR DECORATIVE METAL PANEL

6 STOREFRONT WITH BLACK MULLIONS

### MATERIAL PALETTE

STUCCO (TO MATCH ADJACENT BRICK)

- 1 BRICK 1
- 2 BRICK 2
- 3 DARK GREY PANEL OPT A - CORRUGATED METAL PANEL OPT B - RIBBED FIBER CEMENT PANEL OPT C - STUCCO
- 4 DARK BRONZE COLOR METAL PANEL
- 5 DARK BRONZE COLOR DECORATIVE METAL PANEL
- 6 STOREFRONT WITH BLACK MULLIONS
- 7 STUCCO

- BRICK 1
- 2 BRICK 2
- 3 DARK GREY PANEL OPT A - CORRUGATED METAL PANEL OPT B - RIBBED FIBER CEMENT PANEL OPT C - STUCCO
- 4 DARK BRONZE COLOR METAL PANEL
- 5 DARK BRONZE COLOR DECORATIVE METAL PANEL
- 6 STOREFRONT WITH BLACK MULLIONS
- **7** STUCCO