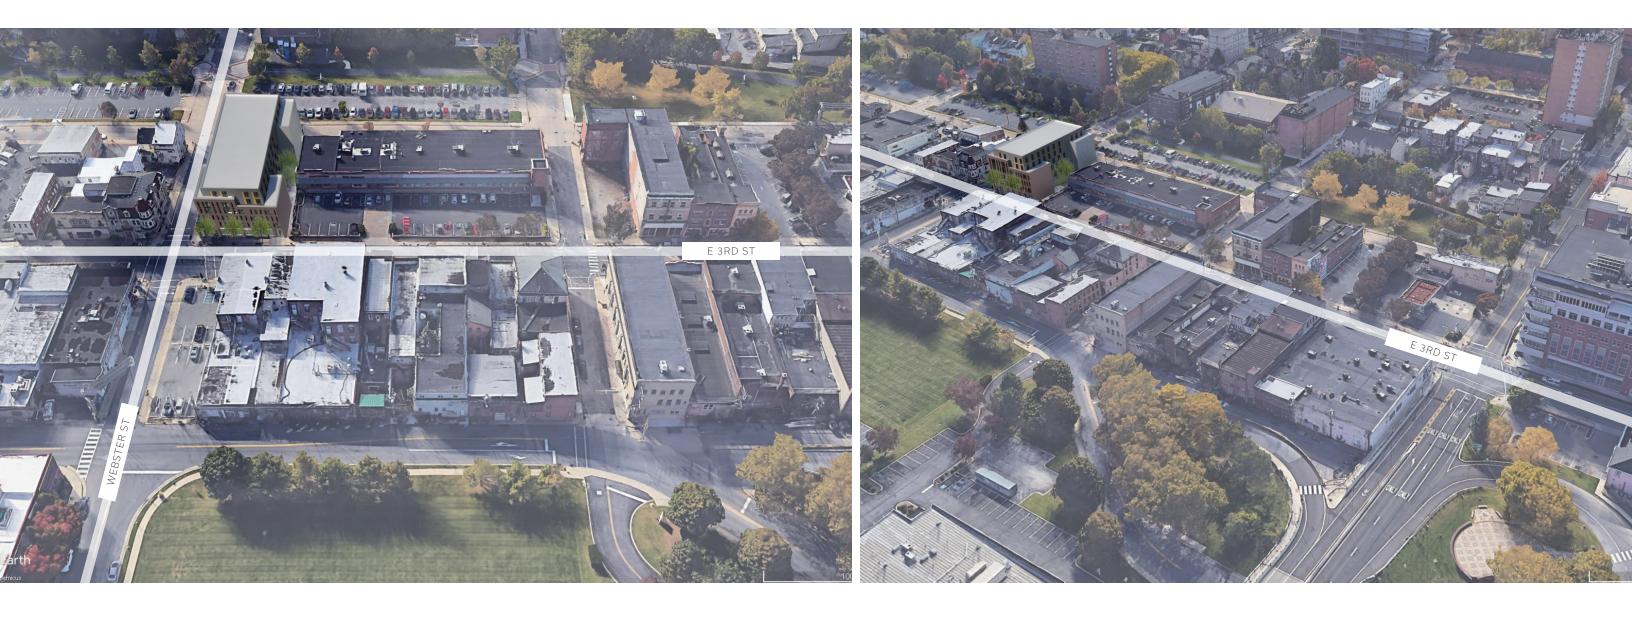

# AERIAL VIEWS

#### UPDATED 2021.10.29 128 EAST **3RD STREET**

**EXISTING CONDITIONS** 

CORNER OF WEBSTER ST AND E 3RD ST

PERSPECTIVE FROM SOUTH-WEST

PERSPECTIVE FROM SOUTH-EAST