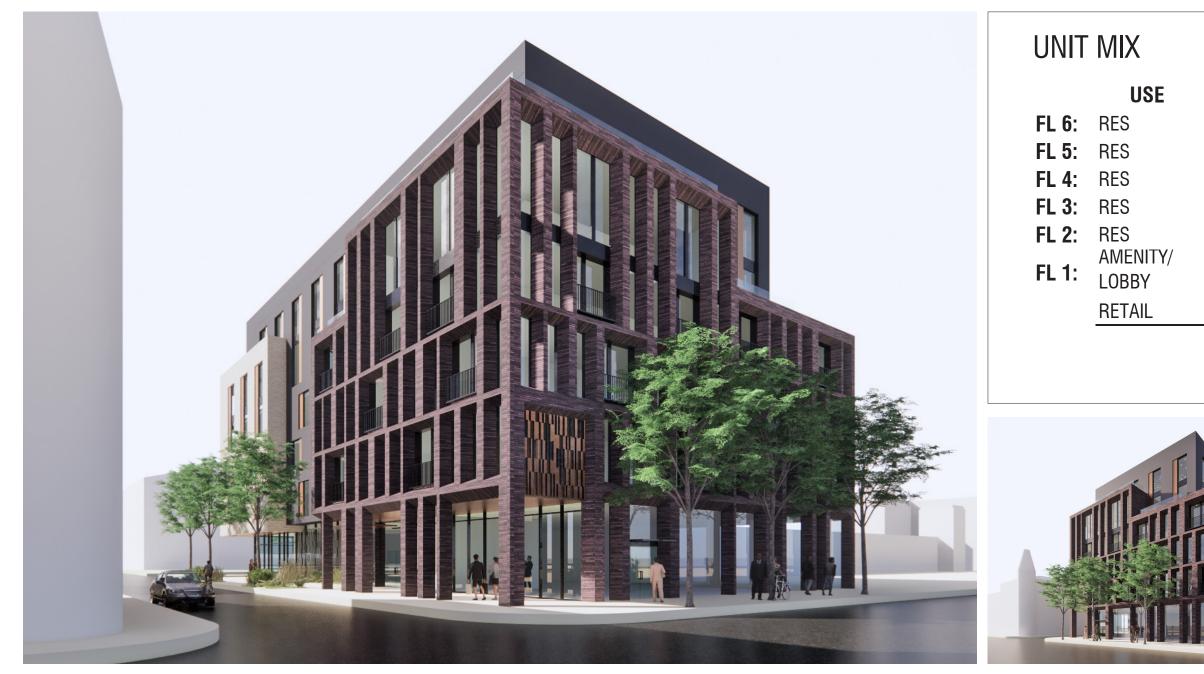

## PROGRAM

| AREA      | TOTAL           | ST  | 1BR | 2BR |
|-----------|-----------------|-----|-----|-----|
| 7,430 SF  | 8               | 2   | 4   | 2   |
| 9,140 SF  | 11              | 2   | 9   | 0   |
| 9,720 SF  | 12              | 2   | 10  | 0   |
| 9,720 SF  | 12              | 2   | 10  | 0   |
| 9,720 SF  | 12              | 2   | 10  | 0   |
| 5,300 SF  |                 |     |     |     |
| 2,470 SF  |                 |     |     |     |
| 53,500 SF | <b>55 UNITS</b> | 10  | 43  | 2   |
|           |                 | 18% | 78% | 4%  |
|           |                 |     |     |     |

#### **RESIDENTIAL LEVEL 02-04**

128 EAST **3RD STREET** 

**RESIDENTIAL LEVEL 06** 

2 BRICK-2

3 DARK GREY PANEL : OPT A - CORRUGATED METAL PANEL OPT B - RIBBED FIBER CEMENT PANEL OPT C - STUCCO

4 DARK BRONZE COLOR METAL PANEL