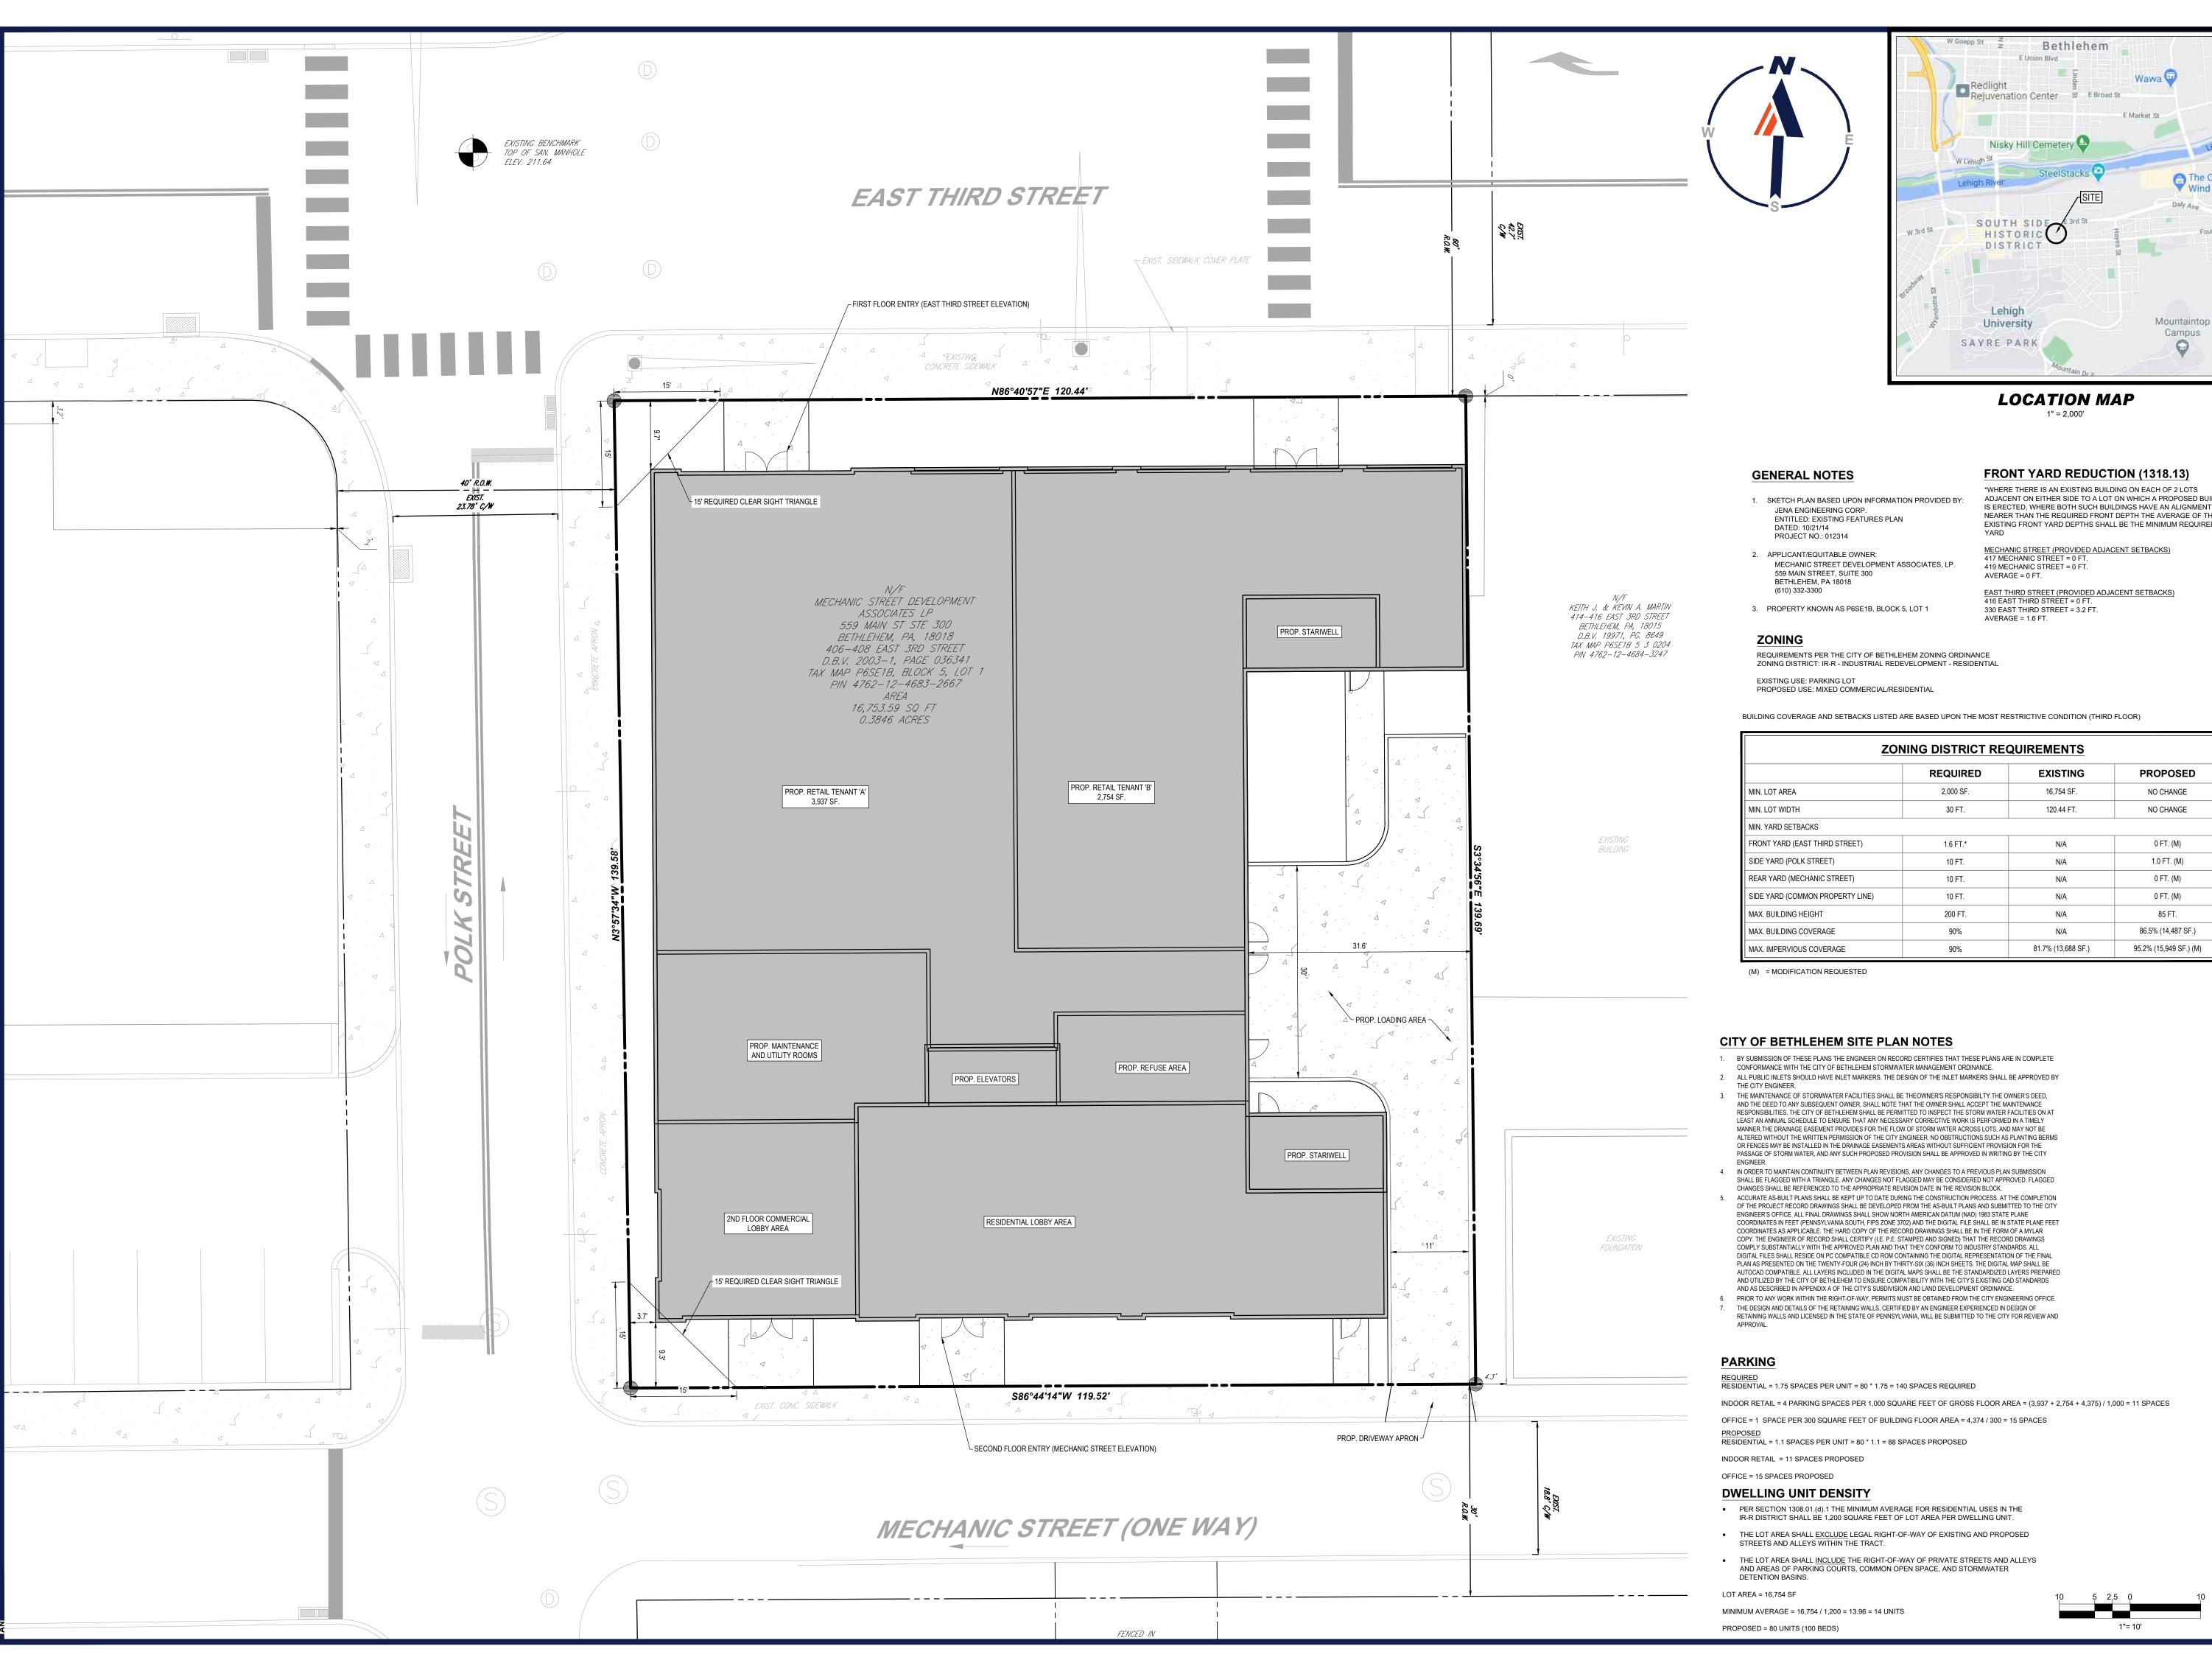

ADJACENT ON EITHER SIDE TO A LOT ON WHICH A PROPOSED BUILDING IS ERECTED, WHERE BOTH SUCH BUILDINGS HAVE AN ALIGNMENT NEARER THAN THE REQUIRED FRONT DEPTH THE AVERAGE OF THE EXISTING FRONT YARD DEPTHS SHALL BE THE MINIMUM REQUIRED

| ZONING DISTRICT REQUIREMENTS     |           |                    |                       |
|----------------------------------|-----------|--------------------|-----------------------|
|                                  | REQUIRED  | EXISTING           | PROPOSED              |
| MIN. LOT AREA                    | 2,000 SF. | 16,754 SF.         | NO CHANGE             |
| MIN. LOT WIDTH                   | 30 FT.    | 120.44 FT.         | NO CHANGE             |
| MIN. YARD SETBACKS               |           |                    |                       |
| FRONT YARD (EAST THIRD STREET)   | 1.6 FT.*  | N/A                | 0 FT. (M)             |
| SIDE YARD (POLK STREET)          | 10 FT.    | N/A                | 1.0 FT. (M)           |
| REAR YARD (MECHANIC STREET)      | 10 FT.    | N/A                | 0 FT. (M)             |
| SIDE YARD (COMMON PROPERTY LINE) | 10 FT.    | N/A                | 0 FT. (M)             |
| MAX. BUILDING HEIGHT             | 200 FT.   | N/A                | 85 FT.                |
| MAX. BUILDING COVERAGE           | 90%       | N/A                | 86.5% (14,487 SF.)    |
| MAX. IMPERVIOUS COVERAGE         | 90%       | 81.7% (13,688 SF.) | 95.2% (15,949 SF.) (M |

# M.M. CHARTRAND

PROFESSIONAL ENGINEER PENNSYLVANIA LICENSE No. PE071444

SHEET TITLE:

SITE PLAN (FIRST FLOOR)

C-301

ORG. DATE - 02/05/2021

| ZONING DISTRICT REQUIREMENTS     |           |                    |                        |
|----------------------------------|-----------|--------------------|------------------------|
|                                  | REQUIRED  | EXISTING           | PROPOSED               |
| MIN. LOT AREA                    | 2,000 SF. | 16,754 SF.         | NO CHANGE              |
| MIN. LOT WIDTH                   | 30 FT.    | 120.44 FT.         | NO CHANGE              |
| MIN. YARD SETBACKS               |           |                    |                        |
| FRONT YARD (EAST THIRD STREET)   | 1.6 FT.*  | N/A                | 0 FT. (M)              |
| SIDE YARD (POLK STREET)          | 10 FT.    | N/A                | 1.0 FT. (M)            |
| REAR YARD (MECHANIC STREET)      | 10 FT.    | N/A                | 0 FT. (M)              |
| SIDE YARD (COMMON PROPERTY LINE) | 10 FT.    | N/A                | 0 FT. (M)              |
| MAX. BUILDING HEIGHT             | 200 FT.   | N/A                | 85 FT.                 |
| MAX. BUILDING COVERAGE           | 90%       | N/A                | 86.5% (14,487 SF.)     |
| MAX. IMPERVIOUS COVERAGE         | 90%       | 81.7% (13,688 SF.) | 95.2% (15,949 SF.) (M) |

| REV D | DATE | COMMENT | DRAWN BY  |
|-------|------|---------|-----------|
| KEV   | DATE | COMMENT | CHECKED B |
|       |      |         |           |
|       |      |         |           |
|       |      |         |           |
|       |      |         |           |
|       |      |         |           |
|       |      |         |           |
|       |      |         |           |
|       |      |         |           |
|       |      |         |           |
|       |      |         |           |
|       |      |         |           |
|       |      |         |           |
|       |      |         |           |
|       |      |         |           |
|       |      |         |           |
|       |      |         |           |
|       |      |         |           |
|       |      |         |           |

#### FOR CONCEPT **PURPOSES ONLY**

| THIS DRAWING IS INTENDED FOR MUNICIPAL AND/OR AGENCY REVIEW AND APPROVAL. IT IS NOT INTENDED AS A CONSTRUCTION DOCUMENT UNLESS INDICATED OTHERWISE. |                                                       |  |  |
|-----------------------------------------------------------------------------------------------------------------------------------------------------|-------------------------------------------------------|--|--|
| PROJECT No.:<br>DRAWN BY:<br>CHECKED BY:<br>DATE:<br>CAD I.D.:                                                                                      | PY212010<br>ABN<br>MMC<br>02/05/2021<br>PY210210_BASE |  |  |
|                                                                                                                                                     |                                                       |  |  |

PROJECT:

# **SKETCH PLANS**

#### **MECHANIC STREET DEVELOPMENT**

ASSOCIATES, LP PROPOSED MIXED USE DEVELOPMENT

404 E. THIRD STREET CITY OF BETHLEHEM

NORTHAMPTON COUNTY, PA

# BOHLER/

74 W BROAD STREET, SUITE 500
BETHLEHEM, PA 18018
Phone: (610) 709-9971
Fax: (610) 709-9976
www.BohlerEngineering.com