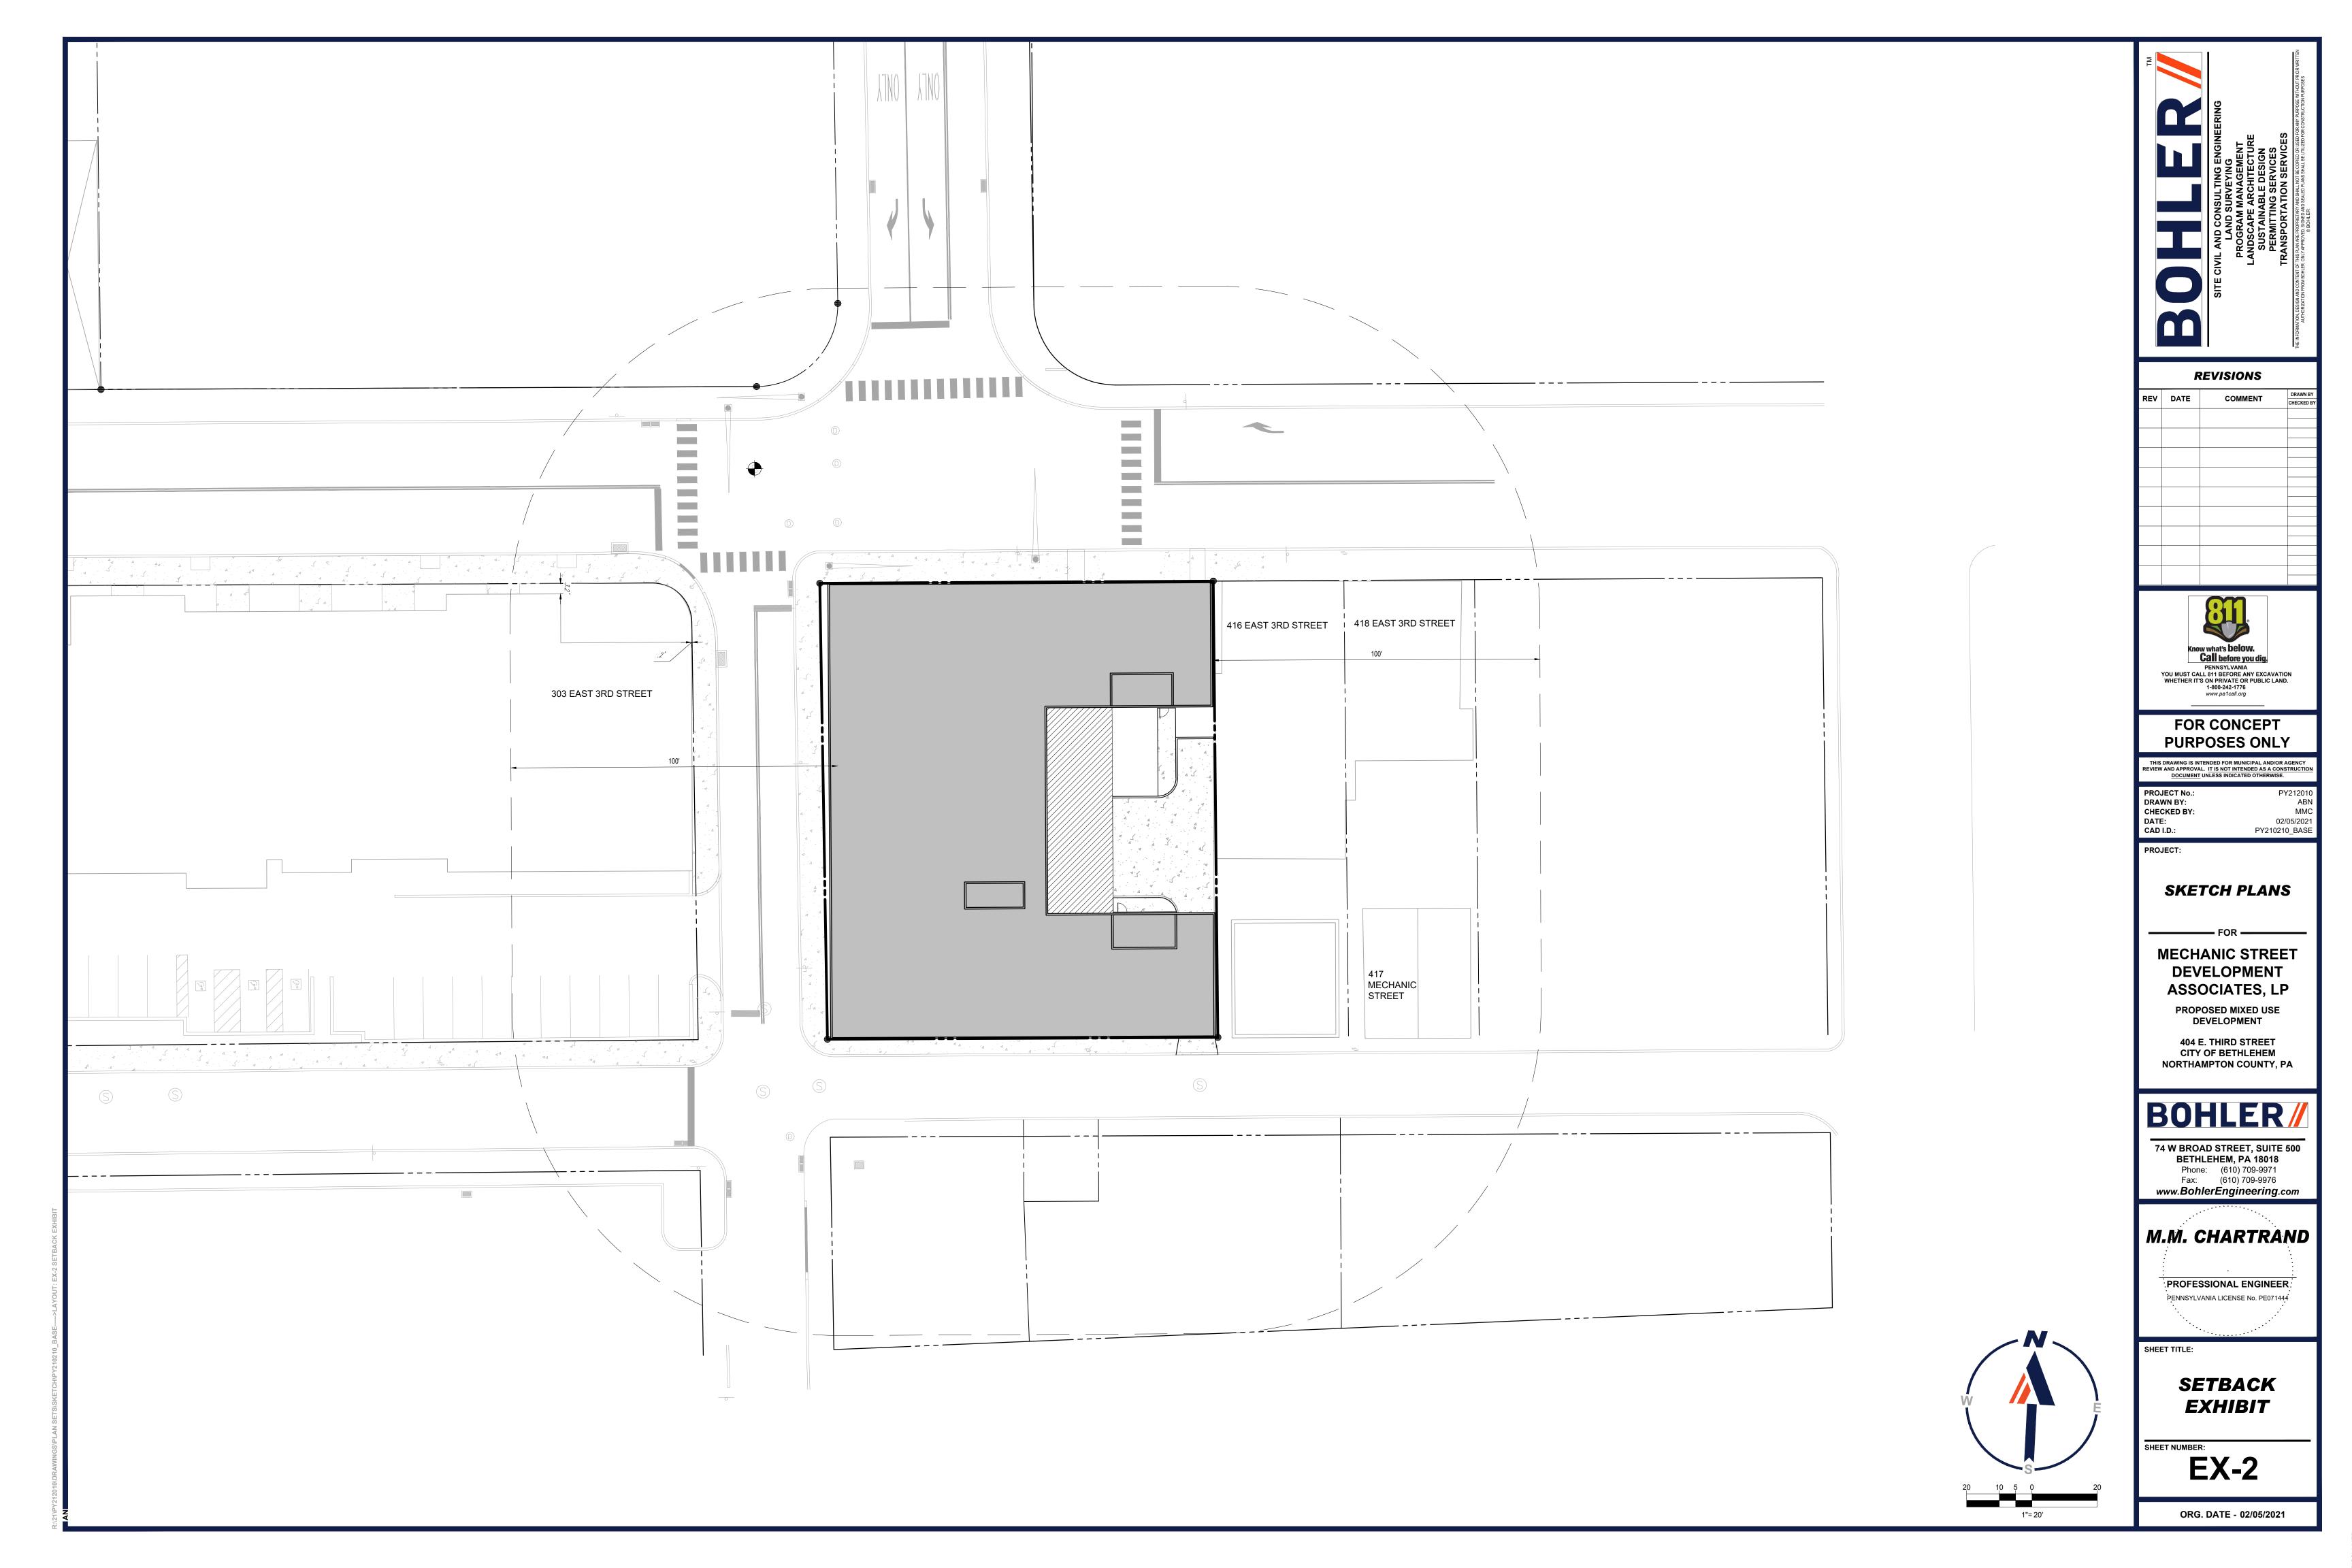

ADJACENT ON EITHER SIDE TO A LOT ON WHICH A PROPOSED BUILDING IS ERECTED, WHERE BOTH SUCH BUILDINGS HAVE AN ALIGNMENT NEARER THAN THE REQUIRED FRONT DEPTH THE AVERAGE OF THE EXISTING FRONT YARD DEPTHS SHALL BE THE MINIMUM REQUIRED

| ZONING DISTRICT REQUIREMENTS     |           |                    |                       |
|----------------------------------|-----------|--------------------|-----------------------|
|                                  | REQUIRED  | EXISTING           | PROPOSED              |
| MIN. LOT AREA                    | 2,000 SF. | 16,754 SF.         | NO CHANGE             |
| MIN. LOT WIDTH                   | 30 FT.    | 120.44 FT.         | NO CHANGE             |
| MIN. YARD SETBACKS               |           |                    |                       |
| FRONT YARD (EAST THIRD STREET)   | 1.6 FT.*  | N/A                | 0 FT. (M)             |
| SIDE YARD (POLK STREET)          | 10 FT.    | N/A                | 1.0 FT. (M)           |
| REAR YARD (MECHANIC STREET)      | 10 FT.    | N/A                | 0 FT. (M)             |
| SIDE YARD (COMMON PROPERTY LINE) | 10 FT.    | N/A                | 0 FT. (M)             |
| MAX. BUILDING HEIGHT             | 200 FT.   | N/A                | 85 FT.                |
| MAX. BUILDING COVERAGE           | 90%       | N/A                | 86.5% (14,487 SF.)    |
| MAX. IMPERVIOUS COVERAGE         | 90%       | 81.7% (13,688 SF.) | 95.2% (15,949 SF.) (M |

# **REVISIONS**

| REV | DATE | COMMENT                               | DRAWN BY   |
|-----|------|---------------------------------------|------------|
|     | 27.1 | J J J J J J J J J J J J J J J J J J J | CHECKED BY |
|     |      |                                       |            |
|     |      |                                       |            |
|     |      |                                       |            |
|     |      |                                       |            |
|     |      |                                       |            |
|     |      |                                       |            |
|     |      |                                       |            |
|     |      |                                       |            |
|     |      |                                       |            |
|     |      |                                       |            |
|     |      |                                       |            |
|     |      |                                       |            |
|     |      |                                       |            |
|     |      |                                       |            |
|     |      |                                       |            |
|     |      |                                       |            |
|     |      |                                       |            |
|     |      |                                       |            |
|     |      |                                       |            |

#### FOR CONCEPT **PURPOSES ONLY**

1-800-242-1776

THIS DRAWING IS INTENDED FOR MUNICIPAL AND/OR AGENCY REVIEW AND APPROVAL. IT IS NOT INTENDED AS A CONSTRUCTIO DOCUMENT UNLESS INDICATED OTHERWISE. PROJECT No.: DRAWN BY: CHECKED BY: CAD I.D.: PY210210\_BASE

PROJECT:

### **SKETCH PLANS**

### **MECHANIC STREET DEVELOPMENT**

**ASSOCIATES, LP** PROPOSED MIXED USE

DEVELOPMENT **404 E. THIRD STREET** CITY OF BETHLEHEM

NORTHAMPTON COUNTY, PA

# **BOHLER**

74 W BROAD STREET, SUITE 500 BETHLEHEM, PA 18018 Phone: (610) 709-9971 Fax: (610) 709-9976

www.BohlerEngineering.com