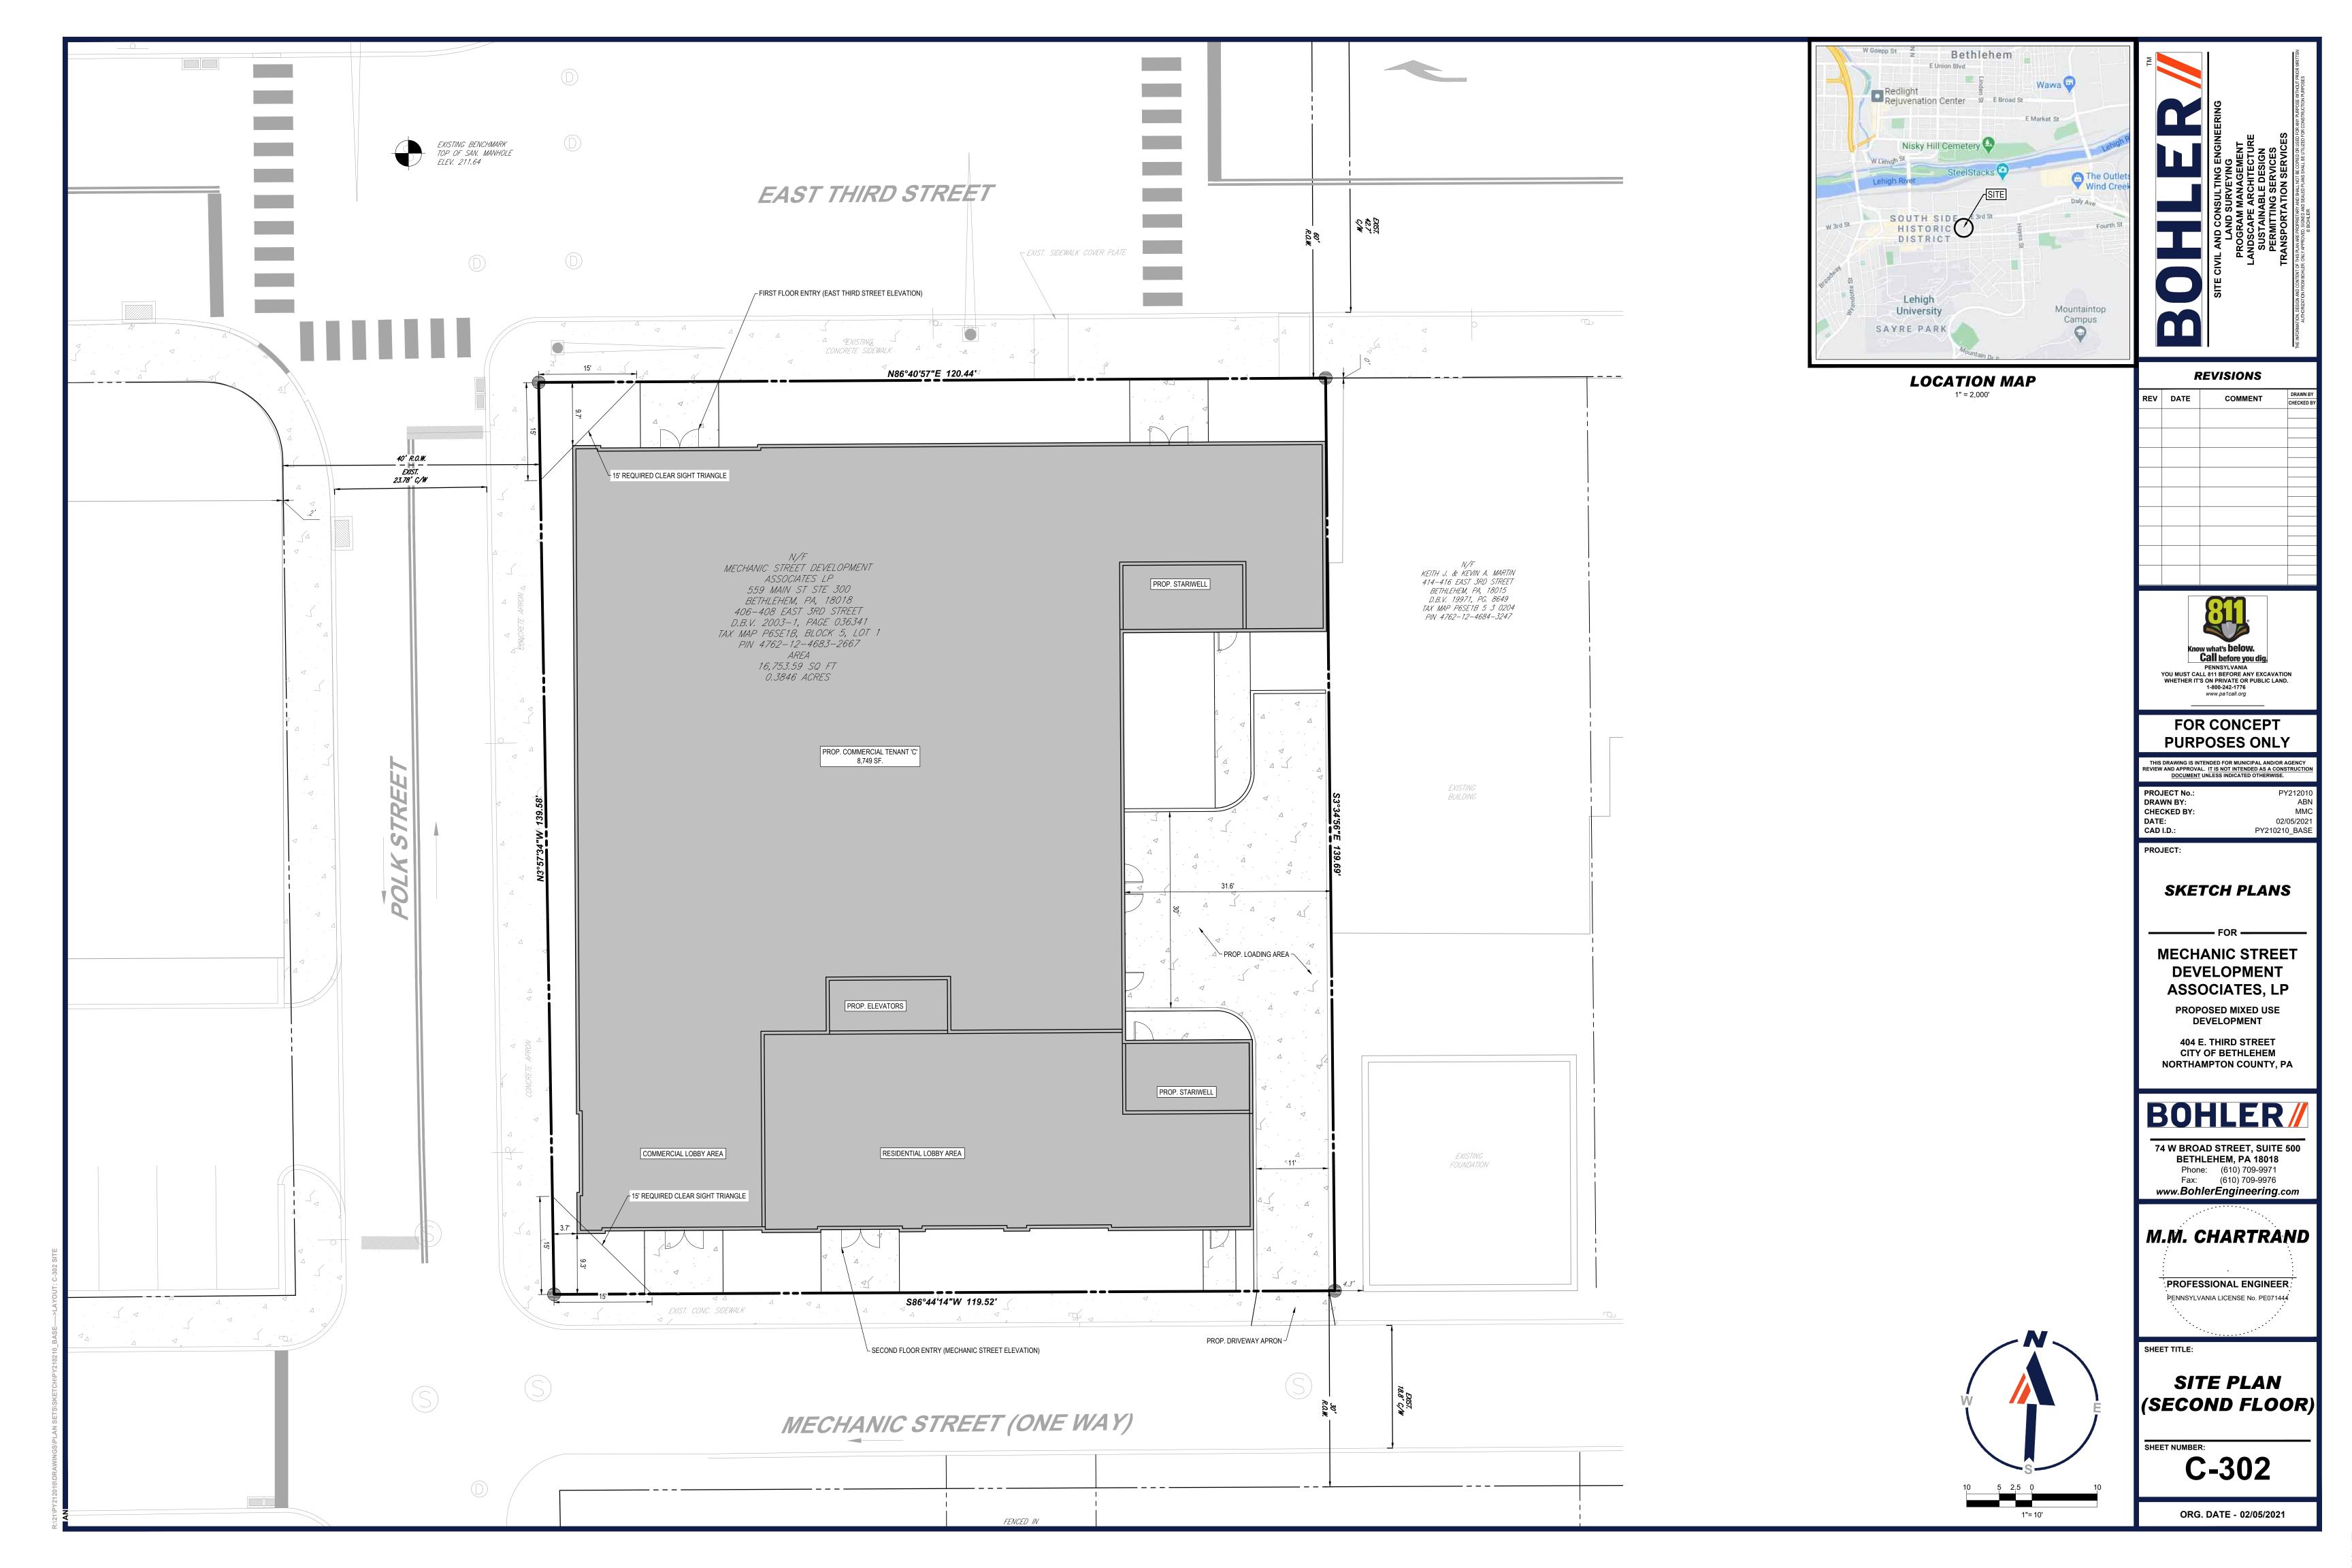

# **REVISIONS**

| REV | DATE | COMMENT                               | DRAWN BY   |
|-----|------|---------------------------------------|------------|
|     | 27.1 | J J J J J J J J J J J J J J J J J J J | CHECKED BY |
|     |      |                                       |            |
|     |      |                                       |            |
|     |      |                                       |            |
|     |      |                                       |            |
|     |      |                                       |            |
|     |      |                                       |            |
|     |      |                                       |            |
|     |      |                                       |            |
|     |      |                                       |            |
|     |      |                                       |            |
|     |      |                                       |            |
|     |      |                                       |            |
|     |      |                                       |            |
|     |      |                                       |            |
|     |      |                                       |            |
|     |      |                                       |            |
|     |      |                                       |            |
|     |      |                                       |            |
|     |      |                                       |            |

#### FOR CONCEPT **PURPOSES ONLY**

1-800-242-1776

THIS DRAWING IS INTENDED FOR MUNICIPAL AND/OR AGENCY REVIEW AND APPROVAL. IT IS NOT INTENDED AS A CONSTRUCTIO DOCUMENT UNLESS INDICATED OTHERWISE. PROJECT No.: DRAWN BY: CHECKED BY: CAD I.D.: PY210210\_BASE

PROJECT:

### **SKETCH PLANS**

### **MECHANIC STREET DEVELOPMENT**

**ASSOCIATES, LP** PROPOSED MIXED USE

DEVELOPMENT **404 E. THIRD STREET** CITY OF BETHLEHEM

NORTHAMPTON COUNTY, PA

# **BOHLER**

74 W BROAD STREET, SUITE 500 BETHLEHEM, PA 18018 Phone: (610) 709-9971 Fax: (610) 709-9976

www.BohlerEngineering.com

# M.M. CHARTRAND

PROFESSIONAL ENGINEER PENNSYLVANIA LICENSE No. PE071444

SHEET TITLE:

SITE PLAN (FIRST FLOOR)

C-301

ORG. DATE - 02/05/2021

| ZONING DISTRICT REQUIREMENTS     |           |                    |                        |
|----------------------------------|-----------|--------------------|------------------------|
|                                  | REQUIRED  | EXISTING           | PROPOSED               |
| MIN. LOT AREA                    | 2,000 SF. | 16,754 SF.         | NO CHANGE              |
| MIN. LOT WIDTH                   | 30 FT.    | 120.44 FT.         | NO CHANGE              |
| MIN. YARD SETBACKS               |           |                    |                        |
| FRONT YARD (EAST THIRD STREET)   | 1.6 FT.*  | N/A                | 0 FT. (M)              |
| SIDE YARD (POLK STREET)          | 10 FT.    | N/A                | 1.0 FT. (M)            |
| REAR YARD (MECHANIC STREET)      | 10 FT.    | N/A                | 0 FT. (M)              |
| SIDE YARD (COMMON PROPERTY LINE) | 10 FT.    | N/A                | 0 FT. (M)              |
| MAX. BUILDING HEIGHT             | 200 FT.   | N/A                | 85 FT.                 |
| MAX. BUILDING COVERAGE           | 90%       | N/A                | 86.5% (14,487 SF.)     |
| MAX. IMPERVIOUS COVERAGE         | 90%       | 81.7% (13,688 SF.) | 95.2% (15,949 SF.) (M) |