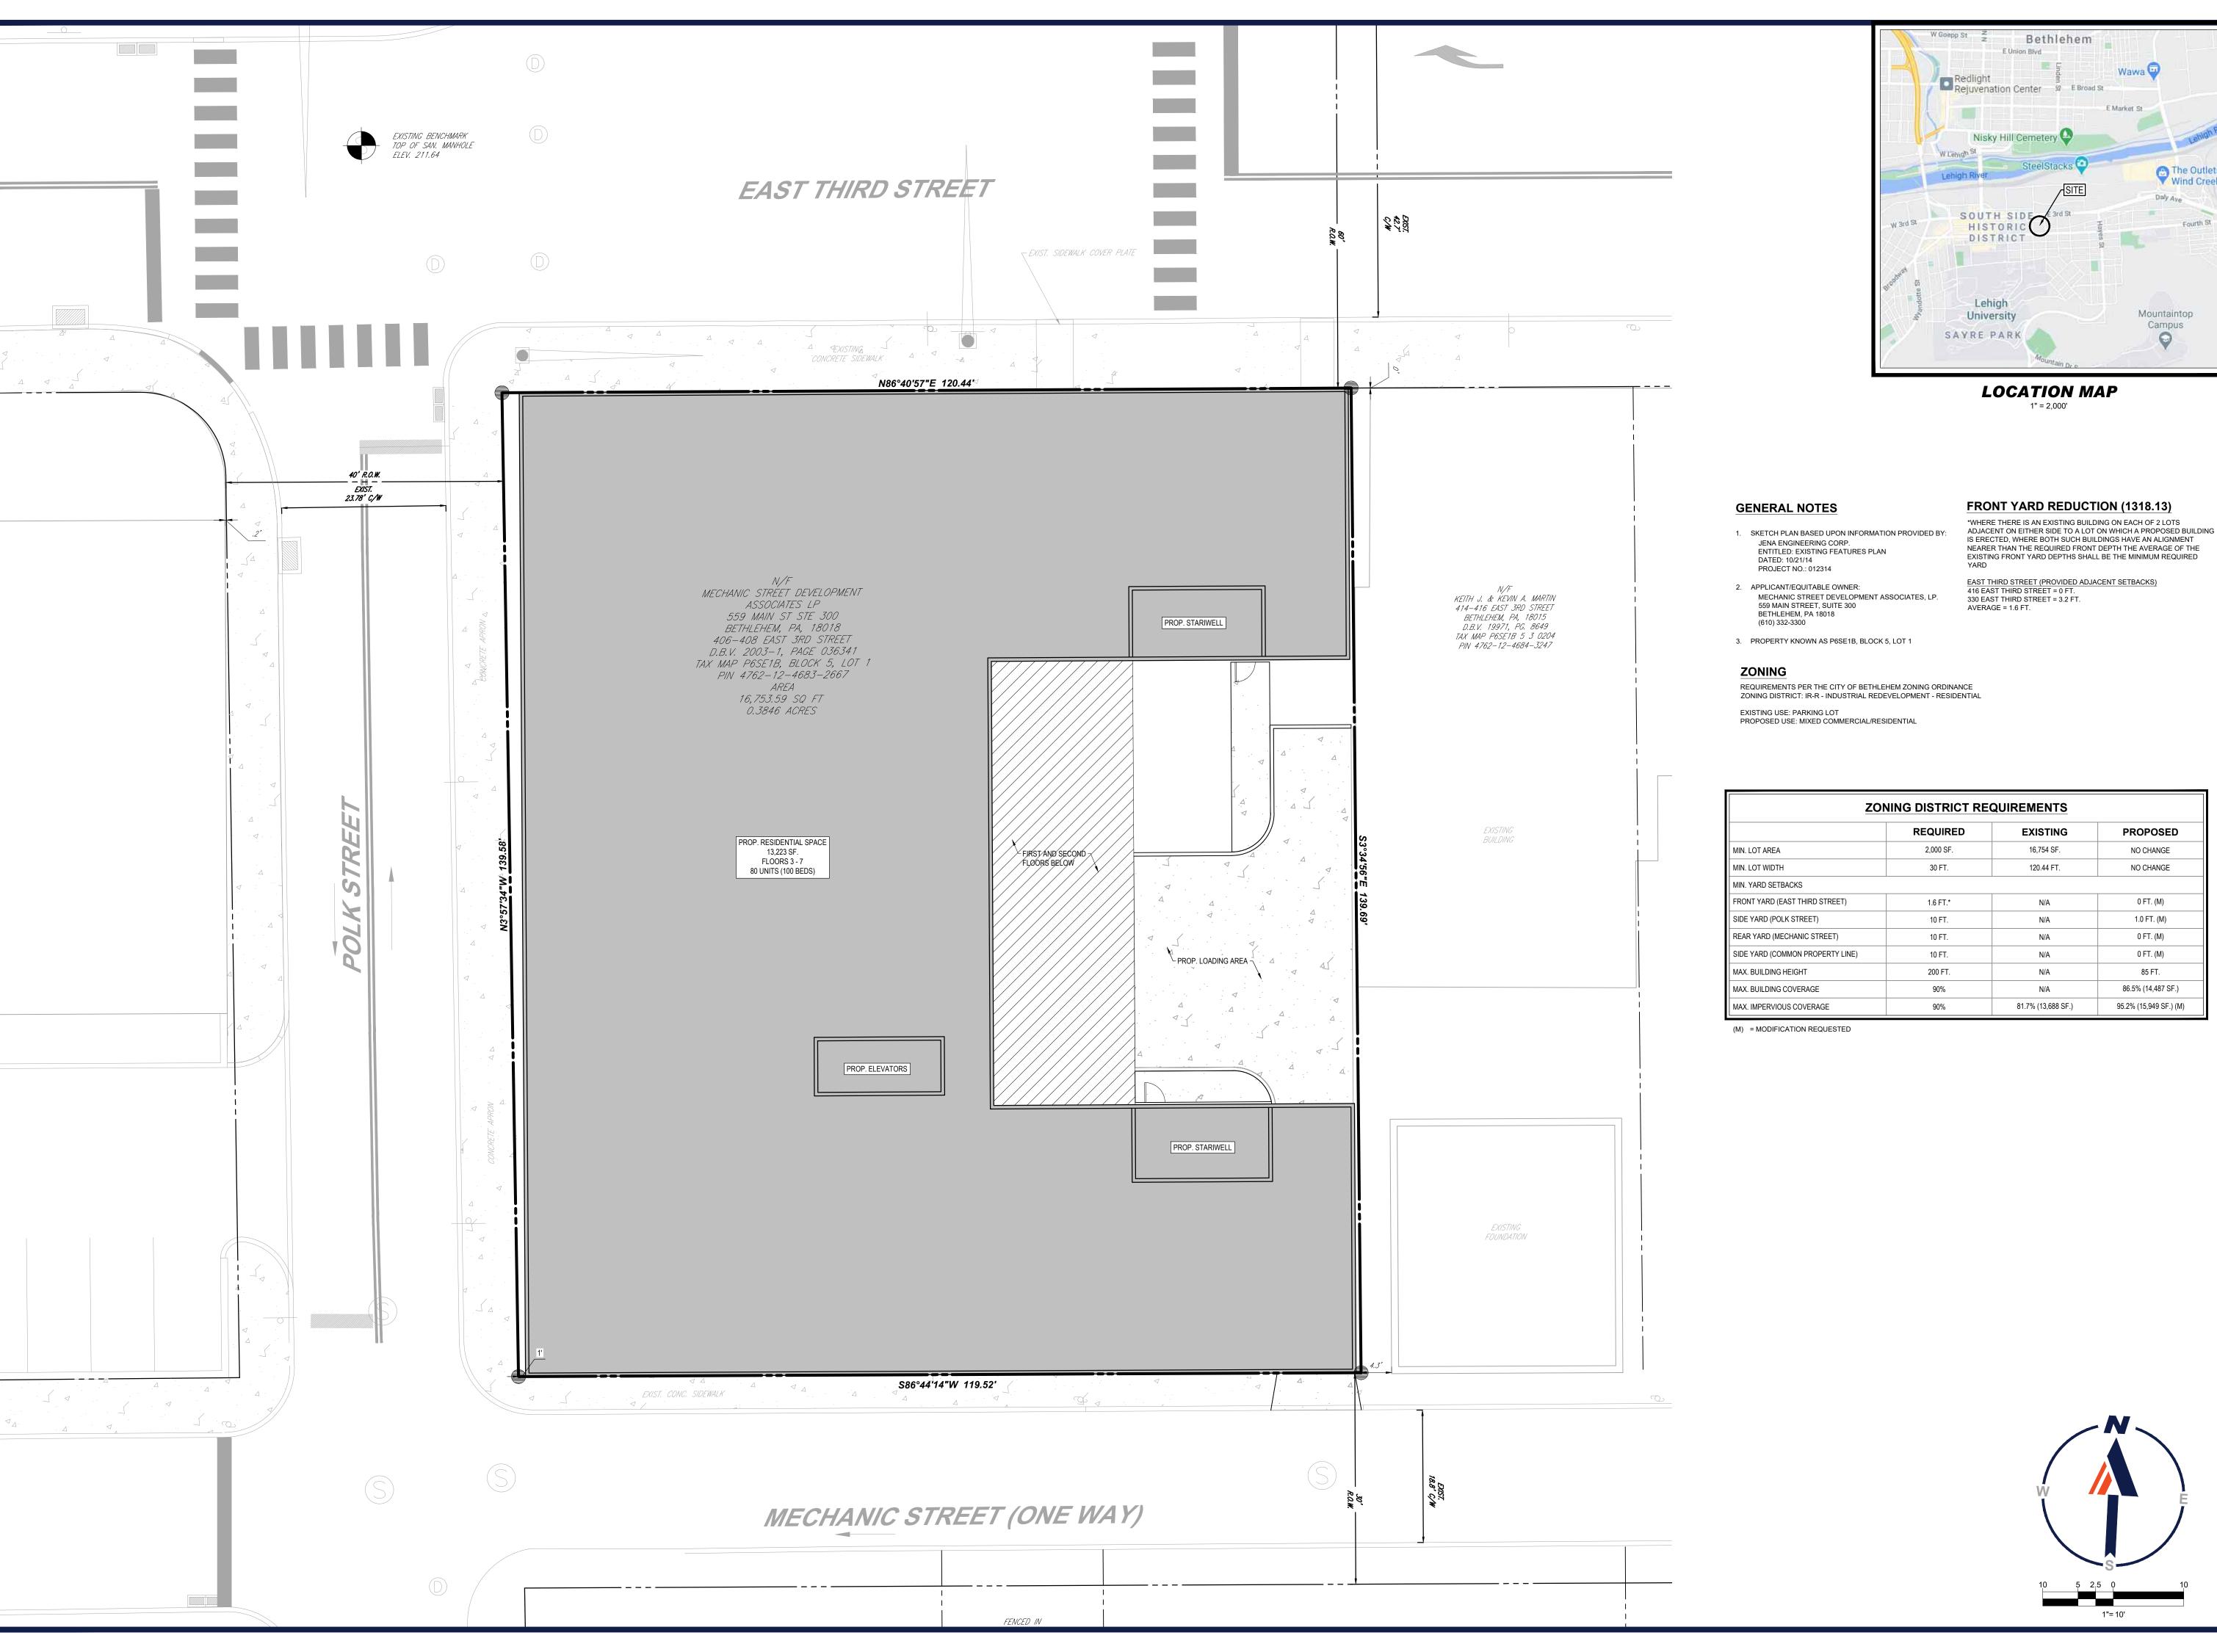

ADJACENT ON EITHER SIDE TO A LOT ON WHICH A PROPOSED BUILDING IS ERECTED, WHERE BOTH SUCH BUILDINGS HAVE AN ALIGNMENT NEARER THAN THE REQUIRED FRONT DEPTH THE AVERAGE OF THE EXISTING FRONT YARD DEPTHS SHALL BE THE MINIMUM REQUIRED

| ZONING DISTRICT REQUIREMENTS     |           |                    |                       |
|----------------------------------|-----------|--------------------|-----------------------|
|                                  | REQUIRED  | EXISTING           | PROPOSED              |
| MIN. LOT AREA                    | 2,000 SF. | 16,754 SF.         | NO CHANGE             |
| MIN. LOT WIDTH                   | 30 FT.    | 120.44 FT.         | NO CHANGE             |
| MIN. YARD SETBACKS               |           |                    |                       |
| FRONT YARD (EAST THIRD STREET)   | 1.6 FT.*  | N/A                | 0 FT. (M)             |
| SIDE YARD (POLK STREET)          | 10 FT.    | N/A                | 1.0 FT. (M)           |
| REAR YARD (MECHANIC STREET)      | 10 FT.    | N/A                | 0 FT. (M)             |
| SIDE YARD (COMMON PROPERTY LINE) | 10 FT.    | N/A                | 0 FT. (M)             |
| MAX. BUILDING HEIGHT             | 200 FT.   | N/A                | 85 FT.                |
| MAX. BUILDING COVERAGE           | 90%       | N/A                | 86.5% (14,487 SF.)    |
| MAX. IMPERVIOUS COVERAGE         | 90%       | 81.7% (13,688 SF.) | 95.2% (15,949 SF.) (M |

| REV D | DATE | COMMENT | DRAWN BY  |
|-------|------|---------|-----------|
| KEV   | DATE | COMMENT | CHECKED B |
|       |      |         |           |
|       |      |         |           |
|       |      |         |           |
|       |      |         |           |
|       |      |         |           |
|       |      |         |           |
|       |      |         |           |
|       |      |         |           |
|       |      |         |           |
|       |      |         |           |
|       |      |         |           |
|       |      |         |           |
|       |      |         |           |
|       |      |         |           |
|       |      |         |           |
|       |      |         |           |
|       |      |         |           |
|       |      |         |           |

#### FOR CONCEPT **PURPOSES ONLY**

| THIS DRAWING IS INTENDED FOR MUNICIPAL AND/OR AGENCY REVIEW AND APPROVAL. IT IS NOT INTENDED AS A CONSTRUCTION DOCUMENT UNLESS INDICATED OTHERWISE. |                                                       |  |  |
|-----------------------------------------------------------------------------------------------------------------------------------------------------|-------------------------------------------------------|--|--|
| PROJECT No.:<br>DRAWN BY:<br>CHECKED BY:<br>DATE:<br>CAD I.D.:                                                                                      | PY212010<br>ABN<br>MMC<br>02/05/2021<br>PY210210_BASE |  |  |
|                                                                                                                                                     |                                                       |  |  |

PROJECT:

# **SKETCH PLANS**

#### **MECHANIC STREET DEVELOPMENT**

ASSOCIATES, LP PROPOSED MIXED USE DEVELOPMENT

404 E. THIRD STREET CITY OF BETHLEHEM

NORTHAMPTON COUNTY, PA

# BOHLER/

74 W BROAD STREET, SUITE 500
BETHLEHEM, PA 18018
Phone: (610) 709-9971
Fax: (610) 709-9976
www.BohlerEngineering.com

### M.M. CHARTRAND

PROFESSIONAL ENGINEER PENNSYLVANIA LICENSE No. PE071444

SITE PLAN (FLOORS 3-7)

C-303

ORG. DATE - 02/05/2021