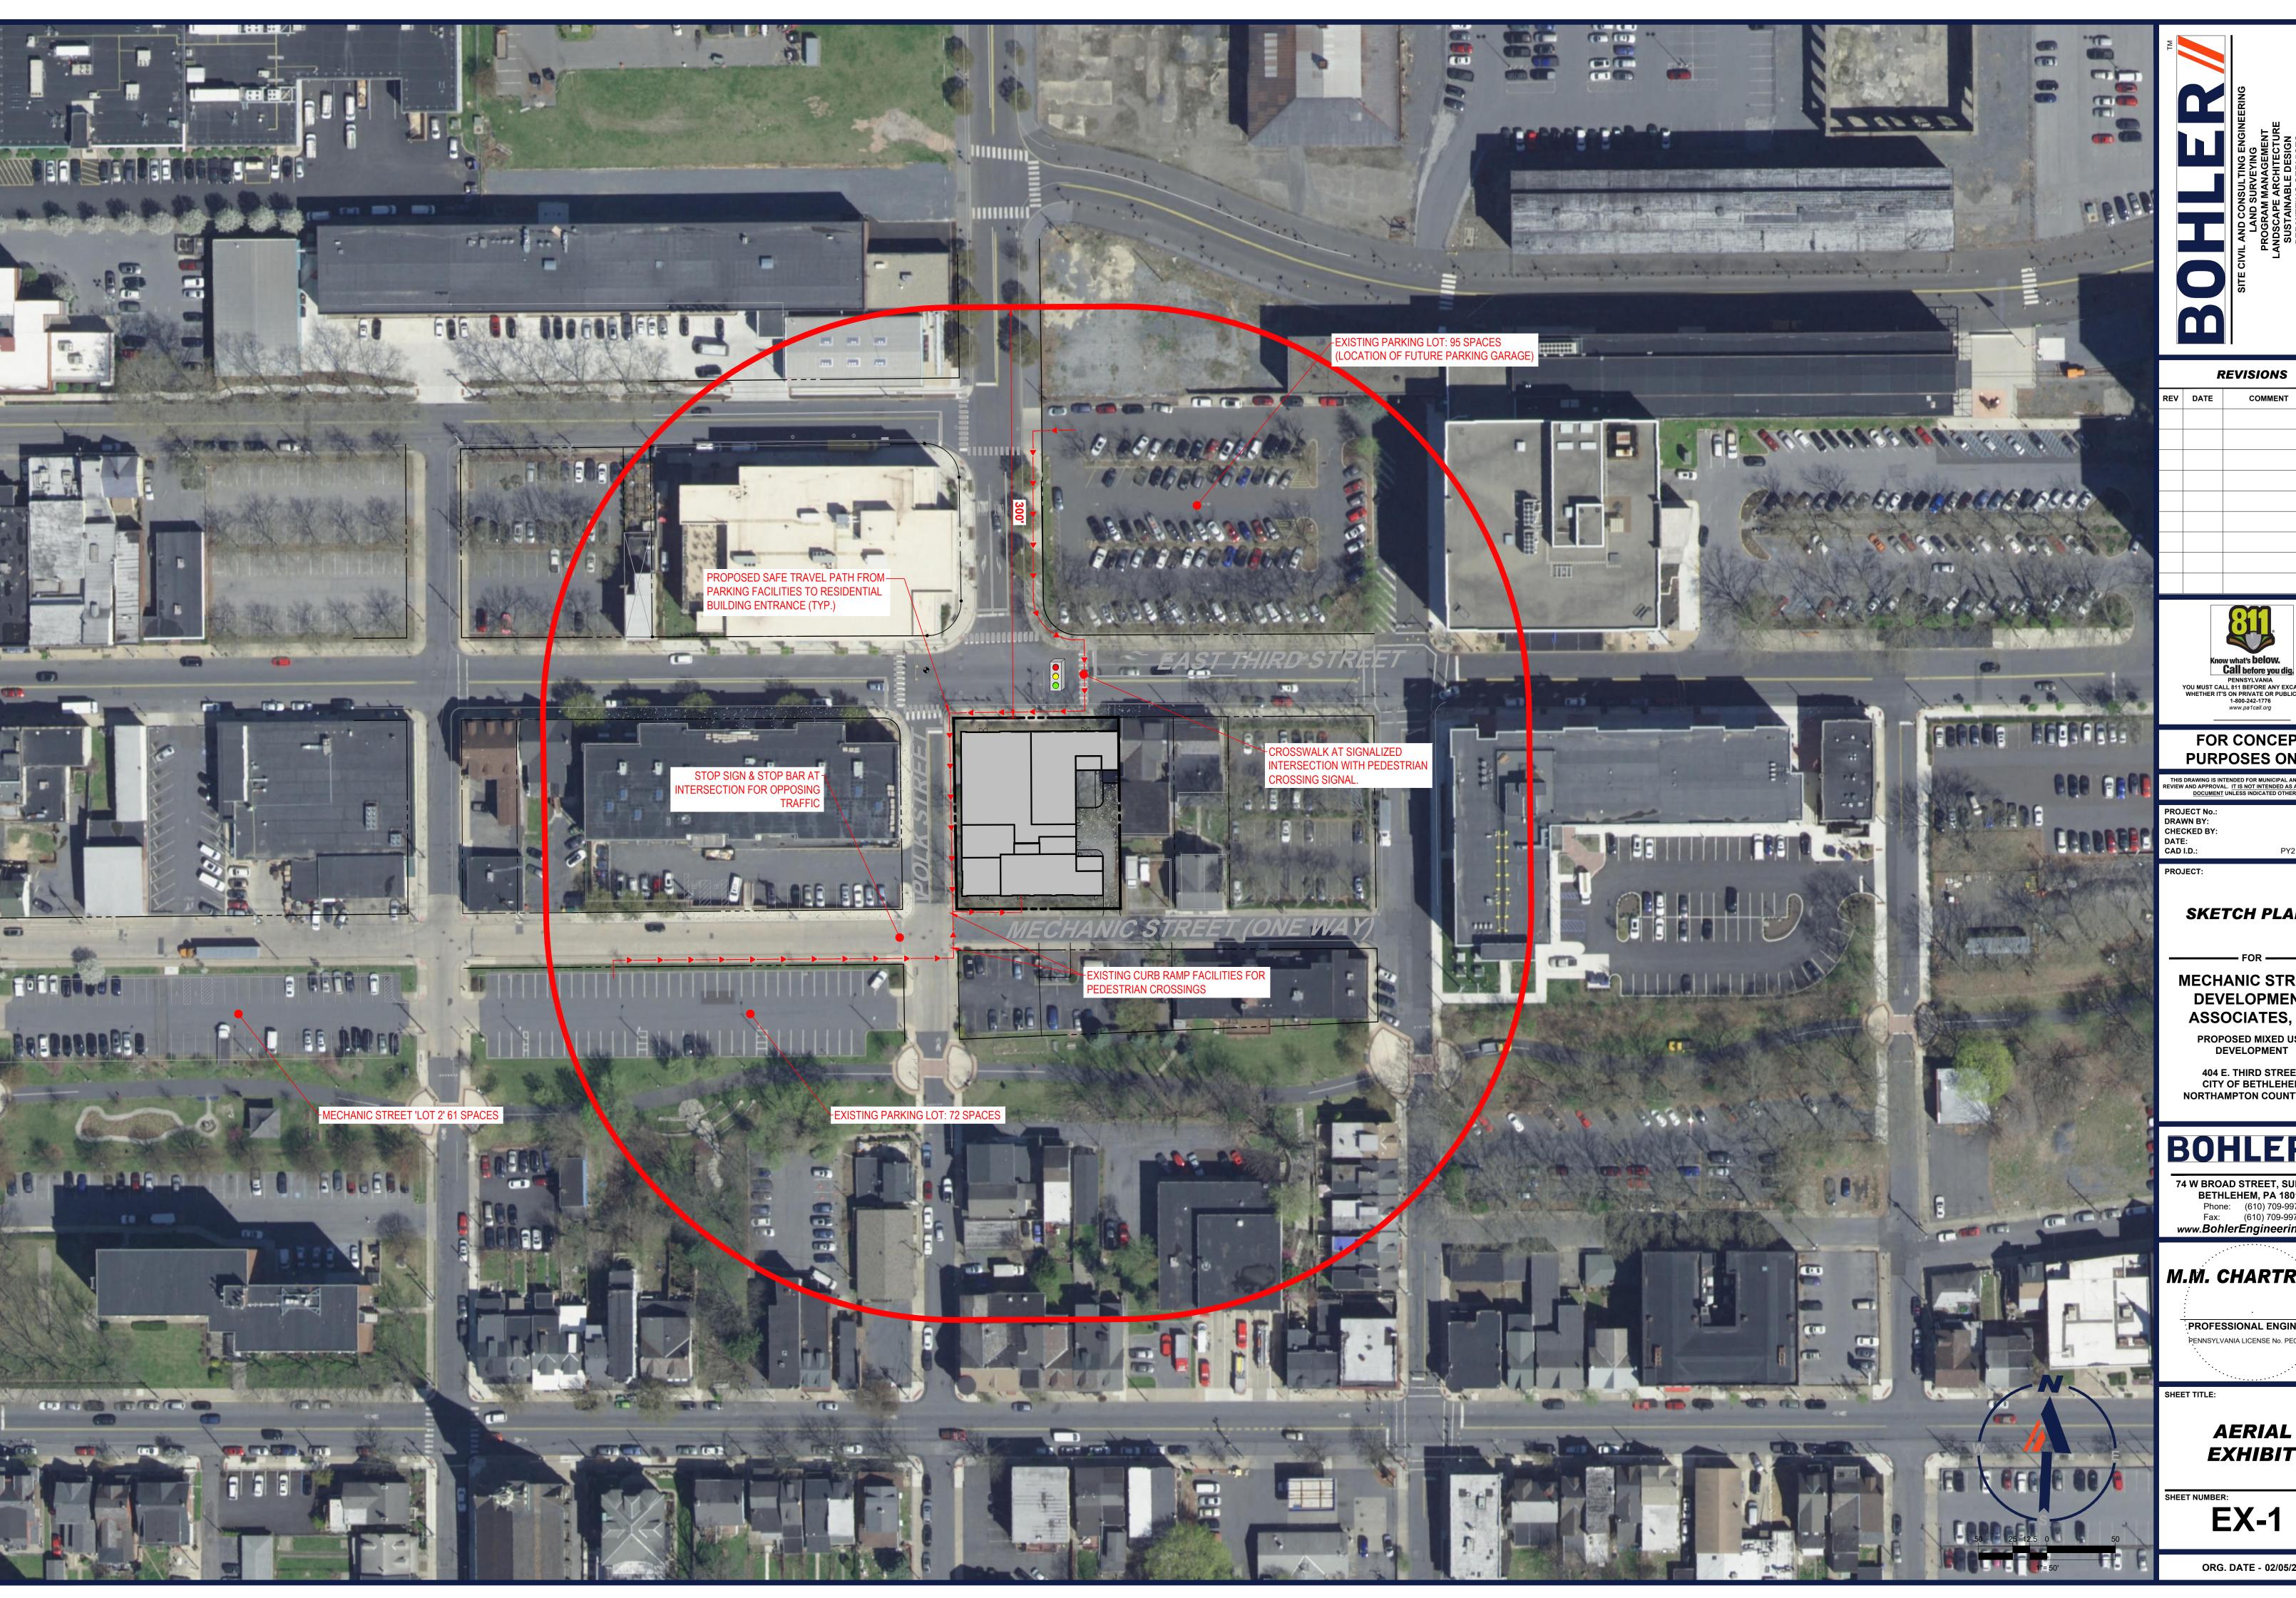

#### **REVISIONS**

|  | 57112 | 001111112111 | CHECKED BY |
|--|-------|--------------|------------|
|  |       |              |            |
|  |       |              |            |
|  |       |              |            |
|  |       |              |            |
|  |       |              |            |
|  |       |              |            |
|  |       |              |            |
|  |       |              |            |
|  |       |              |            |
|  |       |              |            |
|  |       |              |            |
|  |       |              |            |
|  |       |              |            |
|  |       |              |            |
|  |       |              |            |
|  |       |              |            |
|  |       |              |            |
|  |       |              | 1          |

#### FOR CONCEPT **PURPOSES ONLY**

02/05/2021 PY210210\_BASE

# **SKETCH PLANS**

#### **MECHANIC STREET DEVELOPMENT**

ASSOCIATES, LP PROPOSED MIXED USE DEVELOPMENT

404 E. THIRD STREET CITY OF BETHLEHEM NORTHAMPTON COUNTY, PA

# **BOHLER**/

74 W BROAD STREET, SUITE 500
BETHLEHEM, PA 18018
Phone: (610) 709-9971
Fax: (610) 709-9976
www.BohlerEngineering.com

#### M.M. CHARTRAND

PROFESSIONAL ENGINEER

**AERIAL EXHIBIT** 

EX-1

ORG. DATE - 02/05/2021