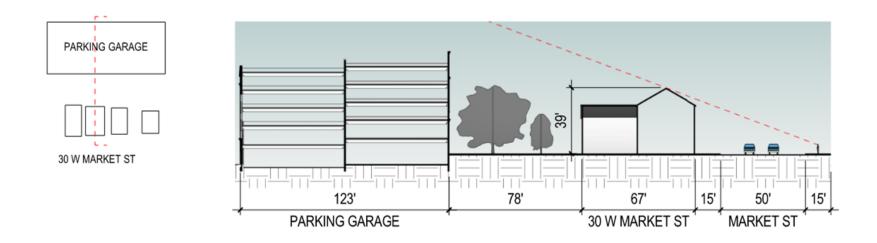

mercial Side Along Walnut St

- Refer to elevation diagram below for overall heights, and height differentials
- Calculated "Height of Existing Structure" Along Walnut Street: 50.8 feet
- Calculated "Height of Proposed Structure" Along Walnut Street: 64 feet (~13 feet increase)







## **COMPARATIVE HEIGHT OF STRUCTURE – PROPOSED vs EXISTING GARAGE**

South Elevation Overlay – Bordering Residential Zone

- Refer to elevation diagram below for overall heights, and height differentials
- Calculated "Height of Existing Structure" Along South Elevation: 46 feet
- Calculated "Height of Proposed Structure" Along South Elevation: 59.67 feet (~13.67 feet increase)







## **ELEVATION CONCEPT – SOUTH**







## **BUILDING HEIGHT AND SIGHT LINE**









## **BUILDING HEIGHT AND SIGHT LINE**















# **GARAGE RENDERING / MASSING MODEL**































# Thank you!!