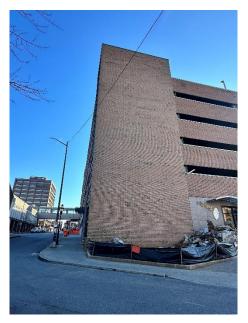

**Bethlehem Parking Authority** 33 Walnut Street Parking Garage Replacement

Submission 1

January 3, 2024 HARB Meeting

278 ft. = 58% OF EXISTING GARAGE LENGTH

## **BUILDING HEIGHT AND SIGHT LINE**