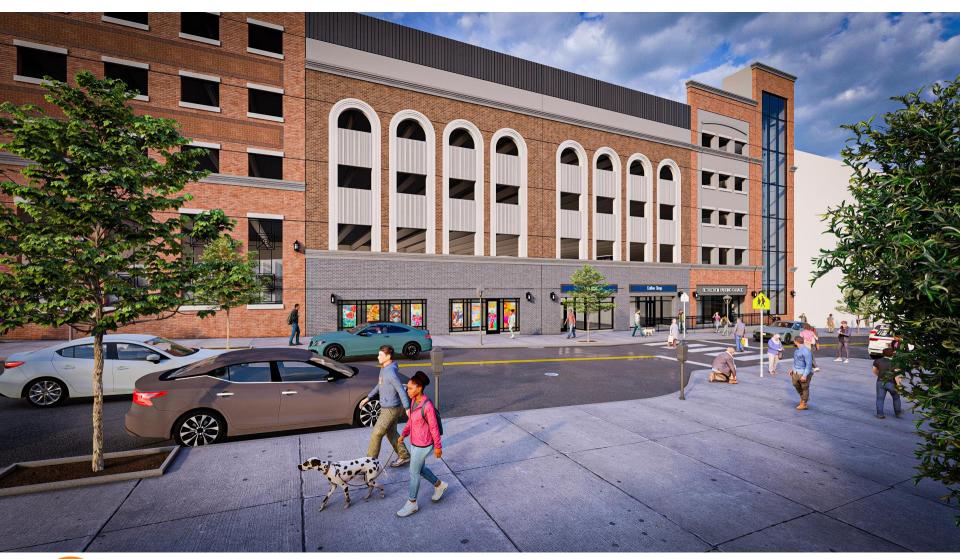

or overall heights, and height differentials
- Calculated "Height of Existing Structure" Along Walnut Street: 50.8 feet
- Calculated "Height of Proposed Structure" Along Walnut Street: 64 feet (~13 feet increase)







## **COMPARATIVE HEIGHT OF STRUCTURE – PROPOSED vs EXISTING GARAGE**

South Elevation Overlay – Bordering Residential Zone

- Refer to elevation diagram below for overall heights, and height differentials
- Calculated "Height of Existing Structure" Along South Elevation: 46 feet
- Calculated "Height of Proposed Structure" Along South Elevation: 59.67 feet (~13.67 feet increase)







## **ELEVATION CONCEPT – SOUTH**







## **BUILDING HEIGHT AND SIGHT LINE**









## **BUILDING HEIGHT AND SIGHT LINE**















# **GARAGE RENDERING / MASSING MODEL**































# Thank you!!