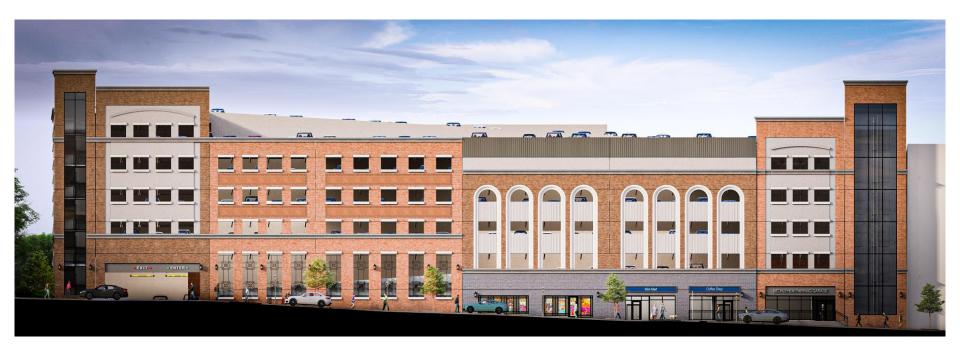

eights, and height differentials
- Calculated "Height of Existing Structure" Along Walnut Street: 50.8 feet
- Calculated "Height of Proposed Structure" Along Walnut Street: 64 feet (~13 feet increase)







## **COMPARATIVE HEIGHT OF STRUCTURE – PROPOSED vs EXISTING GARAGE**

South Elevation Overlay – Bordering Residential Zone

- Refer to elevation diagram below for overall heights, and height differentials
- Calculated "Height of Existing Structure" Along South Elevation: 46 feet
- Calculated "Height of Proposed Structure" Along South Elevation: 59.67 feet (~13.67 feet increase)







## **ELEVATION CONCEPT – SOUTH**







## **BUILDING HEIGHT AND SIGHT LINE**









## **BUILDING HEIGHT AND SIGHT LINE**















# **GARAGE RENDERING / MASSING MODEL**































# Thank you!!