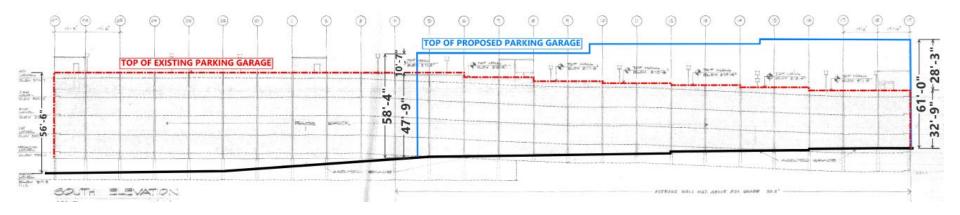

## **COMPARATIVE HEIGHT OF STRUCTURE – PROPOSED vs EXISTING GARAGE**

South Elevation Overlay – Bordering Residential Zone

- Refer to elevation diagram below for overall heights, and height differentials
- Calculated "Height of Existing Structure" Along South Elevation: 46 feet
- Calculated "Height of Proposed Structure" Along South Elevation: 59.67 feet (~13.67 feet increase)