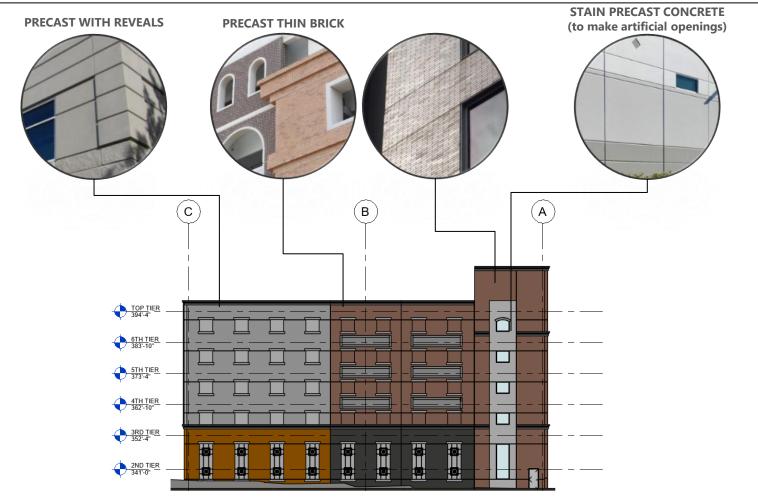

## **ELEVATION CONCEPT - EAST**

## **ELEVATION CONCEPT – SOUTH**

Properties that are 60 ft + in height

428 Main Street

437 Main Street

459 Main Street

521 Main Street

535 Main Street

559 Main Street