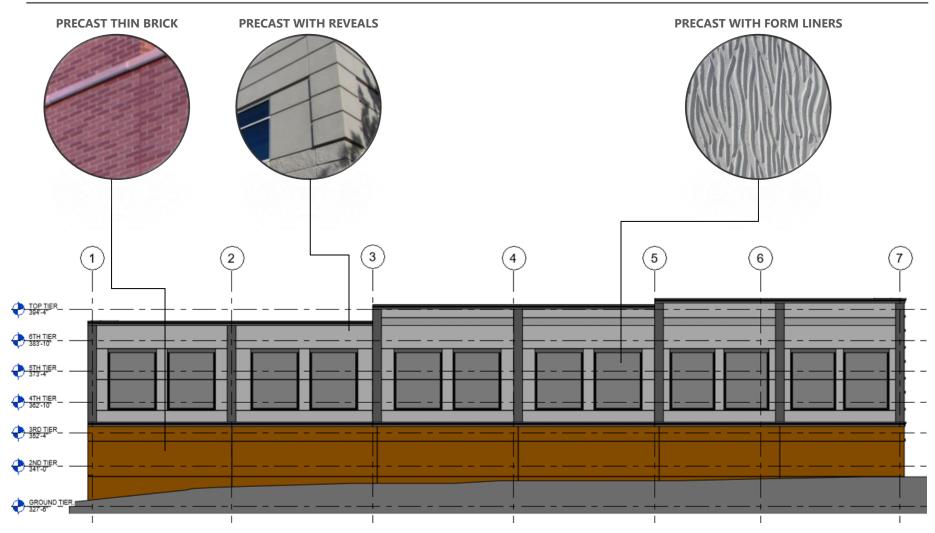

**Bethlehem Parking Authority** 33 Walnut Street Parking Garage Replacement

Submission 1

January 3, 2024 HARB Meeting







278 ft. = 58% OF EXISTING GARAGE LENGTH





## **ELEVATION CONCEPT - EAST**







## **ELEVATION CONCEPT – SOUTH**









Properties that are 60 ft + in height







428 Main Street



437 Main Street



459 Main Street







521 Main Street



535 Main Street



559 Main Street







422 Heckwilder Place



33 W Walnut Street





## **COMPARATIVE HEIGHT OF STRUCTURE – PROPOSED vs EXISTING GARAGE**

North Elevation Overlay – Commercial Side Along Walnut St

- Refer to elevation diagram below for overall heights, and height differentials
- Calculated "Height of Existing Structure" Along Walnut Street: 50.8 feet
- Calculated "Height of Proposed Structure" Along Walnut Street: 64 feet (~13 feet increase)







## **COMPARATIVE HEIGHT OF STRUCTURE – PROPOSED vs EXISTING GARAGE**

South Elevation Overlay – Bordering Residential Zone

- Refer to elevation diagram below for overall heights, and height d