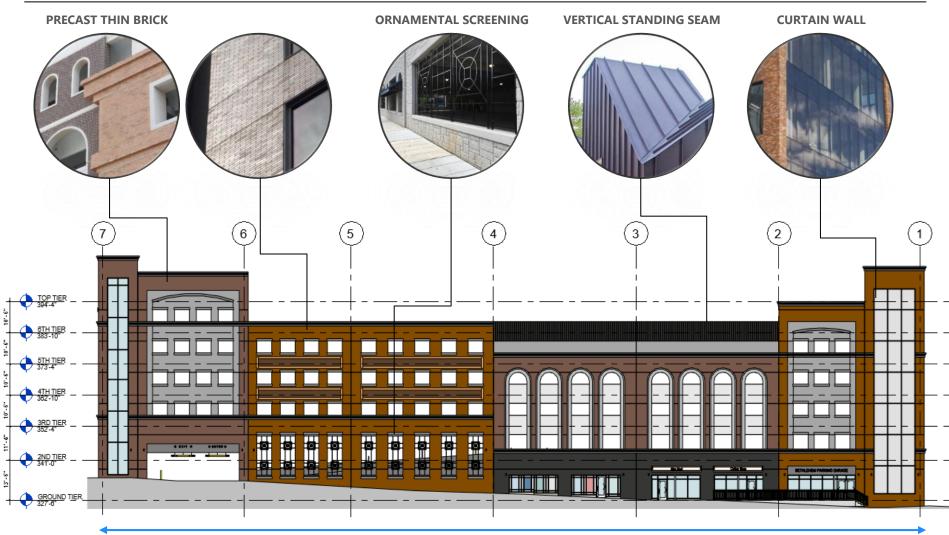

## **ELEVATION CONCEPT - EAST**

## **ELEVATION CONCEPT – SOUTH**

Properties that are 60 ft + in height

428 Main Street

437 Main Street

459 Main Street

521 Main Street

535 Main Street

559 Main Street

## **ELEVATION CONCEPT – SOUTH**