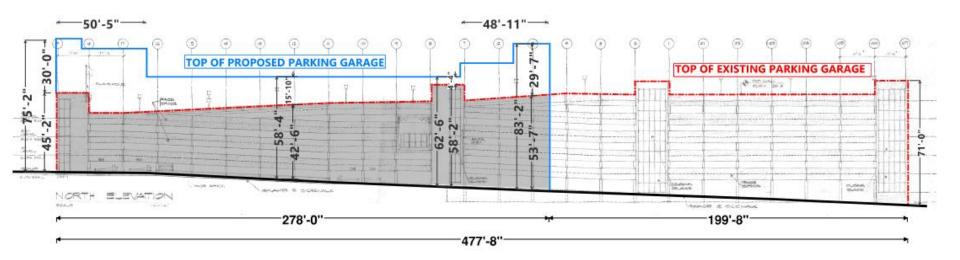

## **COMPARATIVE HEIGHT OF STRUCTURE – PROPOSED vs EXISTING GARAGE**

North Elevation Overlay – Commercial Side Along Walnut St

- Refer to elevation diagram below for overall heights, and height differentials
- Calculated "Height of Existing Structure" Along Walnut Street: 50.8 feet
- Calculated "Height of Proposed Structure" Along Walnut Street: 64 feet (~13 feet increase)