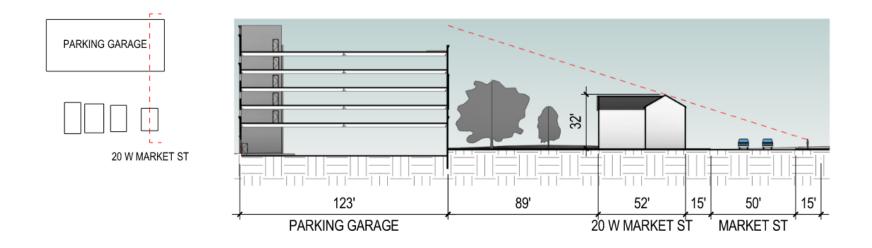

XISTING GARAGE**

North Elevation Overlay – Commercial Side Along Walnut St

- Refer to elevation diagram below for overall heights, and height differentials
- Calculated "Height of Existing Structure" Along Walnut Street: 50.8 feet
- Calculated "Height of Proposed Structure" Along Walnut Street: 64 feet (~13 feet increase)







## **COMPARATIVE HEIGHT OF STRUCTURE – PROPOSED vs EXISTING GARAGE**

South Elevation Overlay – Bordering Residential Zone

- Refer to elevation diagram below for overall heights, and height differentials
- Calculated "Height of Existing Structure" Along South Elevation: 46 feet
- Calculated "Height of Proposed Structure" Along South Elevation: 59.67 feet (~13.67 feet increase)







## **ELEVATION CONCEPT – SOUTH**







## **BUILDING HEIGHT AND SIGHT LINE**









## **BUILDING HEIGHT AND SIGHT LINE**















# **GARAGE RENDERING / MASSING MODEL**































# Thank you!!