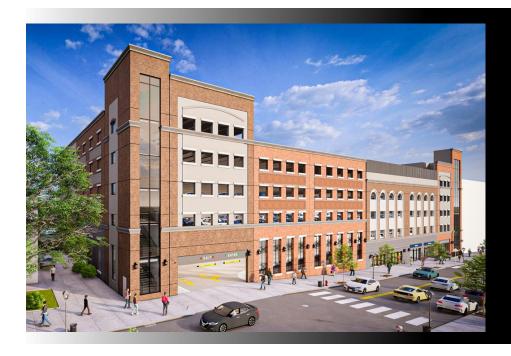

# **GARAGE RENDERING / MASSING MODEL**

**Bethlehem Parking Authority** 33 Walnut Street Parking Garage Replacement

Submission 1

January 3, 2024 HARB Meeting

278 ft. = 58% OF EXISTING GARAGE LENGTH