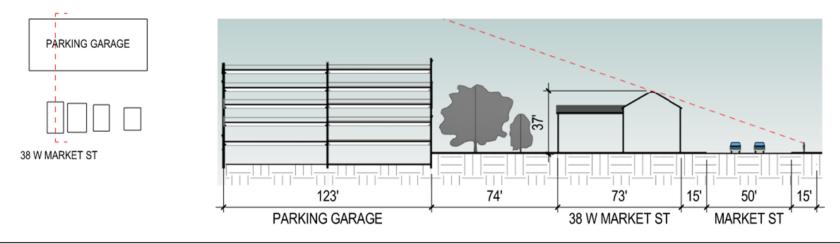

rcial Side Along Walnut St

- Refer to elevation diagram below for overall heights, and height differentials
- Calculated "Height of Existing Structure" Along Walnut Street: 50.8 feet
- Calculated "Height of Proposed Structure" Along Walnut Street: 64 feet (~13 feet increase)







## **COMPARATIVE HEIGHT OF STRUCTURE – PROPOSED vs EXISTING GARAGE**

South Elevation Overlay – Bordering Residential Zone

- Refer to elevation diagram below for overall heights, and height differentials
- Calculated "Height of Existing Structure" Along South Elevation: 46 feet
- Calculated "Height of Proposed Structure" Along South Elevation: 59.67 feet (~13.67 feet increase)







## **ELEVATION CONCEPT – SOUTH**







## **BUILDING HEIGHT AND SIGHT LINE**









## **BUILDING HEIGHT AND SIGHT LINE**















# **GARAGE RENDERING / MASSING MODEL**































# Thank you!!