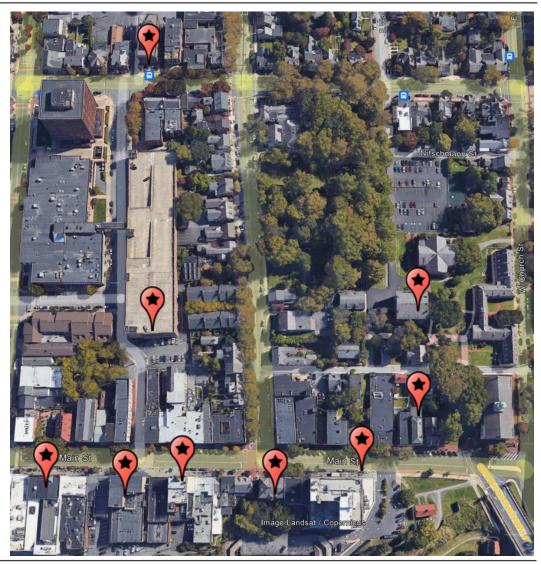

## **ELEVATION CONCEPT – SOUTH**

Properties that are 60 ft + in height

428 Main Street

437 Main Street

459 Main Street

521 Main Street

535 Main Street

559 Main Street

422 Heckwilder Place

33 W Walnut Street