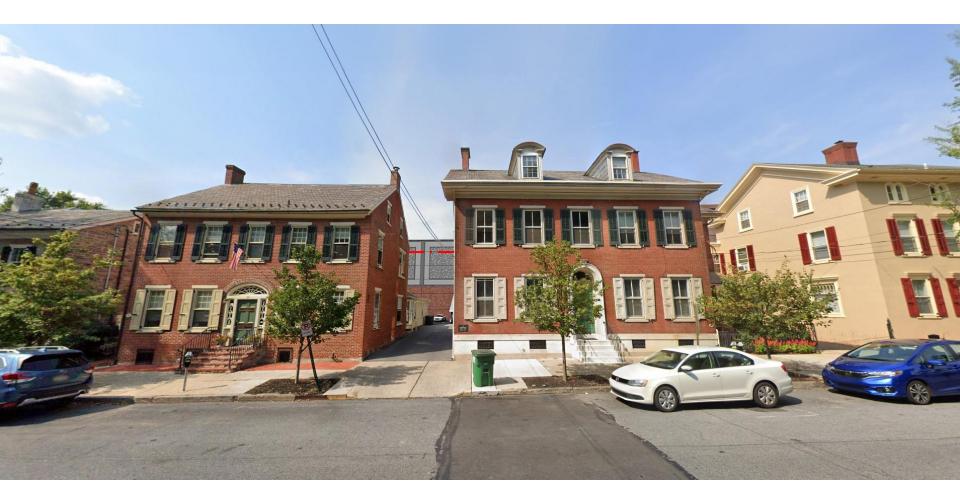

Side Along Walnut St

- Refer to elevation diagram below for overall heights, and height differentials
- Calculated "Height of Existing Structure" Along Walnut Street: 50.8 feet
- Calculated "Height of Proposed Structure" Along Walnut Street: 64 feet (~13 feet increase)







## **COMPARATIVE HEIGHT OF STRUCTURE – PROPOSED vs EXISTING GARAGE**

South Elevation Overlay – Bordering Residential Zone

- Refer to elevation diagram below for overall heights, and height differentials
- Calculated "Height of Existing Structure" Along South Elevation: 46 feet
- Calculated "Height of Proposed Structure" Along South Elevation: 59.67 feet (~13.67 feet increase)







## **ELEVATION CONCEPT – SOUTH**







## **BUILDING HEIGHT AND SIGHT LINE**









## **BUILDING HEIGHT AND SIGHT LINE**















# **GARAGE RENDERING / MASSING MODEL**































# Thank you!!