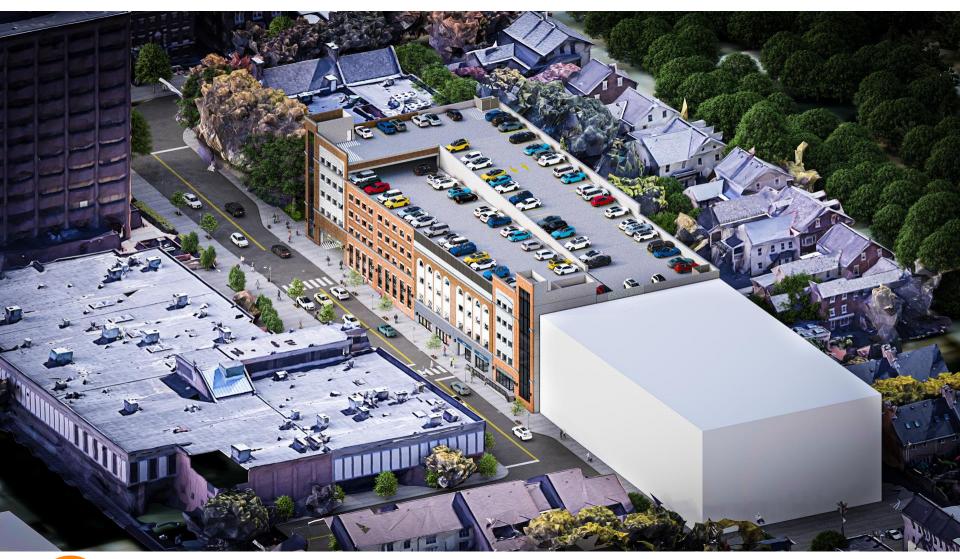

# **GARAGE RENDERING / MASSING MODEL**

**Bethlehem Parking Authority** 33 Walnut Street Parking Garage Replacement

Submission 1

January 3, 2024 HARB Meeting

278 ft. = 58% OF EXISTING GARAGE LENGTH