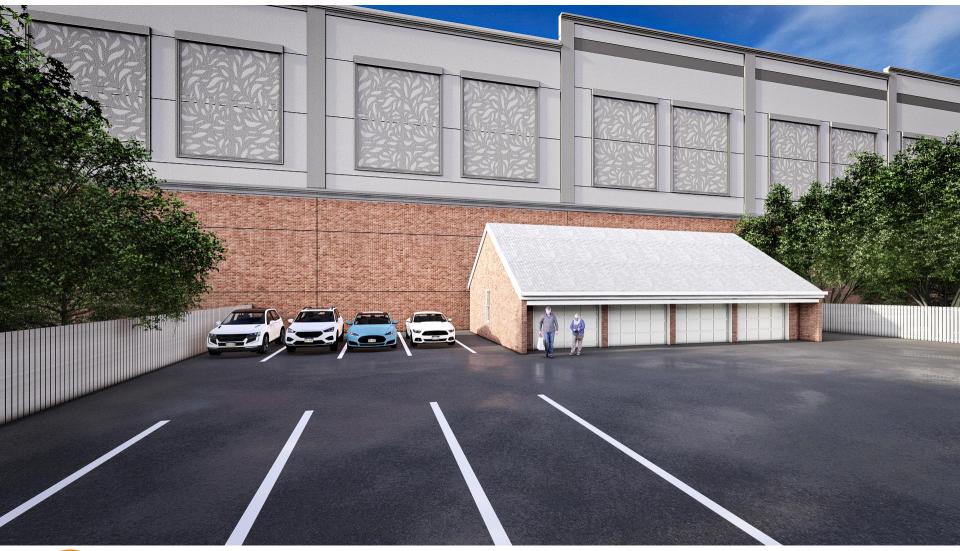

MPARATIVE HEIGHT OF STRUCTURE – PROPOSED vs EXISTING GARAGE**

North Elevation Overlay – Commercial Side Along Walnut St

- Refer to elevation diagram below for overall heights, and height differentials
- Calculated "Height of Existing Structure" Along Walnut Street: 50.8 feet
- Calculated "Height of Proposed Structure" Along Walnut Street: 64 feet (~13 feet increase)







## **COMPARATIVE HEIGHT OF STRUCTURE – PROPOSED vs EXISTING GARAGE**

South Elevation Overlay – Bordering Residential Zone

- Refer to elevation diagram below for overall heights, and height differentials
- Calculated "Height of Existing Structure" Along South Elevation: 46 feet
- Calculated "Height of Proposed Structure" Along South Elevation: 59.67 feet (~13.67 feet increase)







## **ELEVATION CONCEPT – SOUTH**







## **BUILDING HEIGHT AND SIGHT LINE**









## **BUILDING HEIGHT AND SIGHT LINE**















# **GARAGE RENDERING / MASSING MODEL**































# Thank you!!