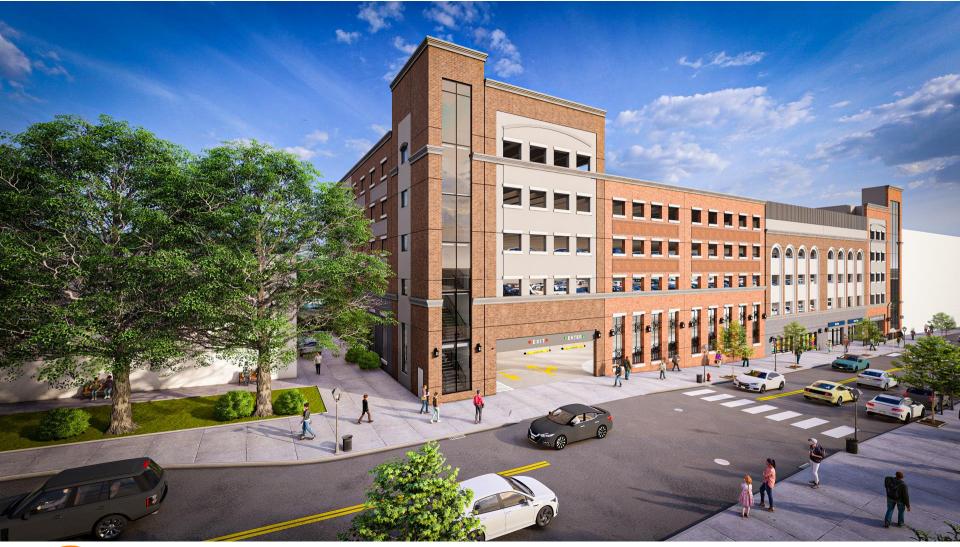

# **GARAGE RENDERING / MASSING MODEL**

**Bethlehem Parking Authority** 33 Walnut Street Parking Garage Replacement

Submission 1

January 3, 2024 HARB Meeting

278 ft. = 58% OF EXISTING GARAGE LENGTH