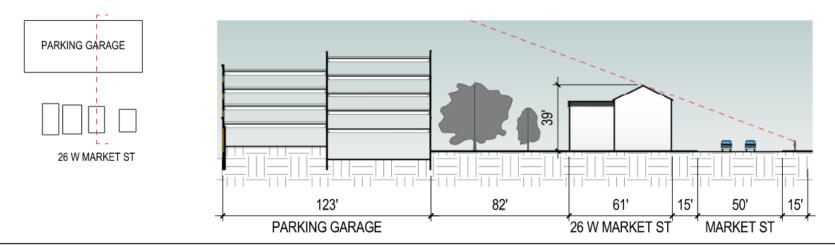

STING GARAGE**

North Elevation Overlay – Commercial Side Along Walnut St

- Refer to elevation diagram below for overall heights, and height differentials
- Calculated "Height of Existing Structure" Along Walnut Street: 50.8 feet
- Calculated "Height of Proposed Structure" Along Walnut Street: 64 feet (~13 feet increase)







## **COMPARATIVE HEIGHT OF STRUCTURE – PROPOSED vs EXISTING GARAGE**

South Elevation Overlay – Bordering Residential Zone

- Refer to elevation diagram below for overall heights, and height differentials
- Calculated "Height of Existing Structure" Along South Elevation: 46 feet
- Calculated "Height of Proposed Structure" Along South Elevation: 59.67 feet (~13.67 feet increase)







## **ELEVATION CONCEPT – SOUTH**







## **BUILDING HEIGHT AND SIGHT LINE**









## **BUILDING HEIGHT AND SIGHT LINE**















# **GARAGE RENDERING / MASSING MODEL**































# Thank you!!